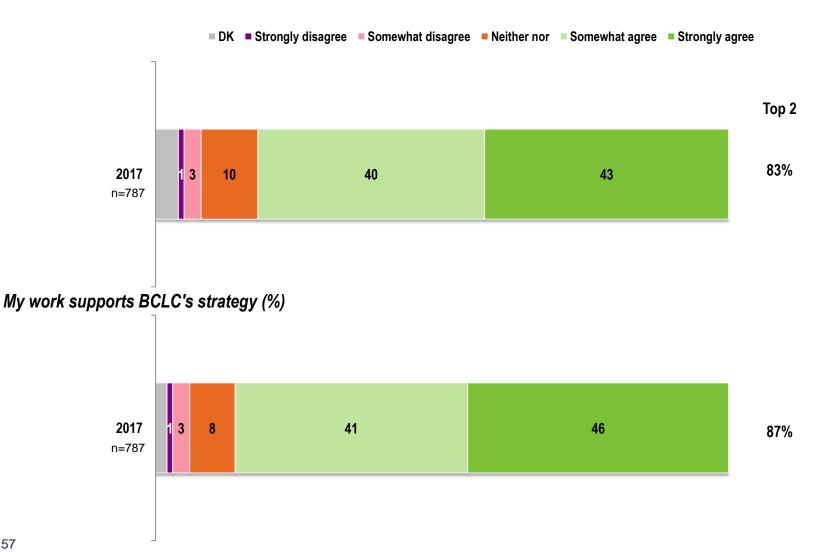

### **Detailed Results**

| ■ DK                                                     | Strongly di | isagree | Somew  | hat disagree | Neither nor | Somewhat agree | Strongly agree | Top 2 |
|----------------------------------------------------------|-------------|---------|--------|--------------|-------------|----------------|----------------|-------|
|                                                          | n=787       | 2017    | 68     |              | 42          |                | 43             | 85%   |
| BCLC continuously innovates                              |             | 2015    | 18     | 9            | 39          |                | 41             | 80%   |
| to provide players with an<br>outstanding gaming         |             | 2014    | 3 8    | 11           | 41          |                | 37             | 78%   |
| experience                                               |             | 2013    | 2 6 1  | 0            | 37          |                | 45             | 82%   |
|                                                          |             | 2017    | 28     | 11           | 41          |                | 38             | 79%   |
| The right conditions are in                              | n=726       | 2015    | 3 10   | 15           | 33          |                | 39             | 72%   |
| place at BCLC for me to take                             |             | 2014    | 7      | 13 15        |             | 36             | 28             | 64%   |
| full responsibility in my job                            |             | 2013    | 3 11   | 17           |             | 36             | 33             | 69%   |
|                                                          |             | 2017    | 13 8   |              | 41          |                | 46             | 87%   |
|                                                          |             | 2015    | 1 6    | 29           |             | 61             |                | 90%   |
| I understand how my role<br>supports BCLC's strategy     | n=649       | 2014    | 357    | 29           |             | 57             |                | 86%   |
| •••••••••••••••••••••••••••••••••••••••                  |             | 2013    | 36     | 34           |             | 56             |                | 90%   |
|                                                          |             | 2017    | 11 4   | 35           |             | 59             |                | 94%   |
| The way DCI C an average is in                           |             | 2015    | 3 7    | 34           |             | 55             |                | 89%   |
| The way BCLC operates is in<br>alignment with its values |             | 2014    | 2 4 10 |              | 35          |                | 48             | 83%   |
| J AND                                                    | n=786       | 2013    | 13 8   | 3            | 4           | 53             |                | 87%   |

| Statement                                                                                                                            | %<br>Change<br>2015-<br>2017 | %<br>Chang<br>e 2014<br>- 2015 | %<br>Chang<br>e 2013<br>- 2014 | 2017  | 2015   | 2014  | 2013  |
|--------------------------------------------------------------------------------------------------------------------------------------|------------------------------|--------------------------------|--------------------------------|-------|--------|-------|-------|
| I received adequate support from the HR department.                                                                                  | -20.5%                       | 11.1%                          | 10.6%                          | 68.4% | 88.9%  | 77.8% | 67.0% |
| I received adequate support from my colleagues.<br>(Caution small base size; asked only if tenure is less than 6<br>months)          | -10.5%                       | 22.2%                          | -11.9%                         | 89.5% | 100.0% | 77.8% | 89.7% |
| I received adequate support from my mentor.                                                                                          | -10.0%                       | 44.5%                          | -24.6%                         | 78.9% | 88.9%  | 44.4% | 69.0% |
| I received adequate support from the person I report to.<br>(Caution small base size; asked only if tenure is less than 6<br>months) | -5.3%                        | 22.2%                          | -8.4%                          | 94.7% | 100.0% | 77.8% | 86.2% |
| I understand how my role supports BCLC's business strategy.                                                                          | -3.5%                        | 4.7%                           | -3.5%                          | 87.3% | 90.8%  | 86.1% | 89.6% |
| The on-boarding program helps new hires to become productive very quickly.                                                           | -3.1%                        | -5.9%                          | 7.4%                           | 55.3% | 58.4%  | 64.3% | 57.0% |
| I am well informed about my benefits package.                                                                                        | -2.5%                        | 1.9%                           | -1.8%                          | 79.7% | 82.2%  | 80.3% | 82.1% |