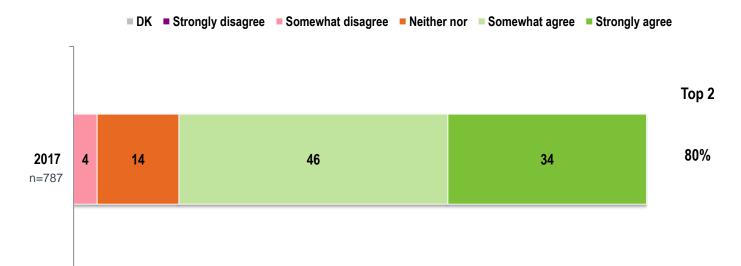

### **Detailed Results**

| ■ DK ■ Strongly disagree                                         | So So | mewhat | disagree           | Neithe | er nor 🛛 = Som | ewhat agree | Strongly agree | Top 2 |
|------------------------------------------------------------------|-------|--------|--------------------|--------|----------------|-------------|----------------|-------|
| r                                                                | n=787 | 2017   | 27                 | 15     |                | 44          | 32             | 76%   |
|                                                                  |       | 2015   | 4 10               | 1      | 9              | 39          | 29             | 68%   |
| BCLC inspires me to do my<br>best work                           |       | 2014   | 7                  | 14     | 20             | 3           | 5 23           | 58%   |
| Dest work                                                        |       | 2013   | 4 10               | 17     |                | 40          | 29             | 69%   |
|                                                                  |       | 2017   | 2 7                | 9      | 32             |             | 50             | 82%   |
| I am motivated to go beyond                                      | n=726 | 2015   | 4 9                | 10     | 30             |             | 47             | 77%   |
| what is required in my role to                                   |       | 2014   | 7 9                | ) 11   |                | 32          | 41             | 73%   |
| help BCLC succeed                                                |       | 2013   | 3 8                | 10     | 34             |             | 44             | 78%   |
|                                                                  |       | 2017   | 02 13              |        |                | 85          |                | 98%   |
| If asked, I would assure                                         |       | 2015   | 13 1               | 15     |                | 8           | 1              | 96%   |
| friends and relatives that they<br>can have trust and confidence | n=649 | 2014   | 1 <mark>3</mark> 1 | 5      |                | 8           | 1              | 96%   |
| in the games offered by BCLC                                     |       | 2013   | 13                 | 16     |                | 8           | 30             | 96%   |
|                                                                  |       | 2017   | (24                | 30     |                |             | 63             | 93%   |
| BCLC consistently conducts                                       |       | 2015   | 1 5                | 29     |                |             | 63             | 92%   |
| business in a fair, honest and                                   |       | 2014   | 12 7               |        | 30             |             | 58             | 88%   |
| trustwosthy manner                                               | n=786 | 2013   | 26                 | 2      | 7              |             | 63             | 90%   |