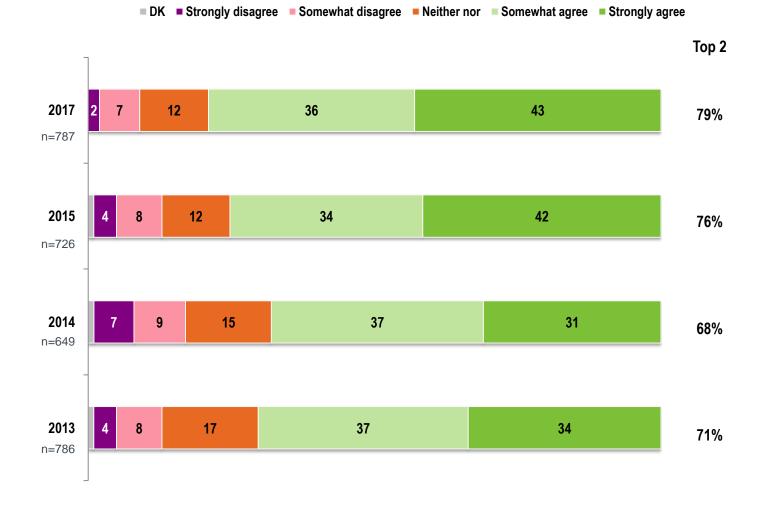

### **Detailed Results**

| ■ DK ■ Strongly disagree                                         | So So | mewhat | disagree           | Neithe | er nor 🛛 = Som | ewhat agree | Strongly agree | Top 2 |
|------------------------------------------------------------------|-------|--------|--------------------|--------|----------------|-------------|----------------|-------|
| r                                                                | n=787 | 2017   | 27                 | 15     |                | 44          | 32             | 76%   |
|                                                                  |       | 2015   | 4 10               | 1      | 9              | 39          | 29             | 68%   |
| BCLC inspires me to do my<br>best work                           |       | 2014   | 7                  | 14     | 20             | 3           | 5 23           | 58%   |
| Dest work                                                        |       | 2013   | 4 10               | 17     |                | 40          | 29             | 69%   |
|                                                                  |       | 2017   | 2 7                | 9      | 32             |             | 50             | 82%   |
| I am motivated to go beyond                                      | n=726 | 2015   | 4 9                | 10     | 30             |             | 47             | 77%   |
| what is required in my role to                                   |       | 2014   | 7 9                | ) 11   |                | 32          | 41             | 73%   |
| help BCLC succeed                                                |       | 2013   | 3 8                | 10     | 34             |             | 44             | 78%   |
|                                                                  |       | 2017   | 02 13              |        |                | 85          |                | 98%   |
| If asked, I would assure                                         |       | 2015   | 13 1               | 15     |                | 8           | 1              | 96%   |
| friends and relatives that they<br>can have trust and confidence | n=649 | 2014   | 1 <mark>3</mark> 1 | 5      |                | 8           | 1              | 96%   |
| in the games offered by BCLC                                     |       | 2013   | 13                 | 16     |                | 8           | 30             | 96%   |
|                                                                  |       | 2017   | (24                | 30     |                |             | 63             | 93%   |
| BCLC consistently conducts                                       |       | 2015   | 1 5                | 29     |                |             | 63             | 92%   |
| business in a fair, honest and                                   |       | 2014   | 12 7               |        | 30             |             | 58             | 88%   |
| trustwosthy manner                                               | n=786 | 2013   | 26                 | 2      | 7              |             | 63             | 90%   |