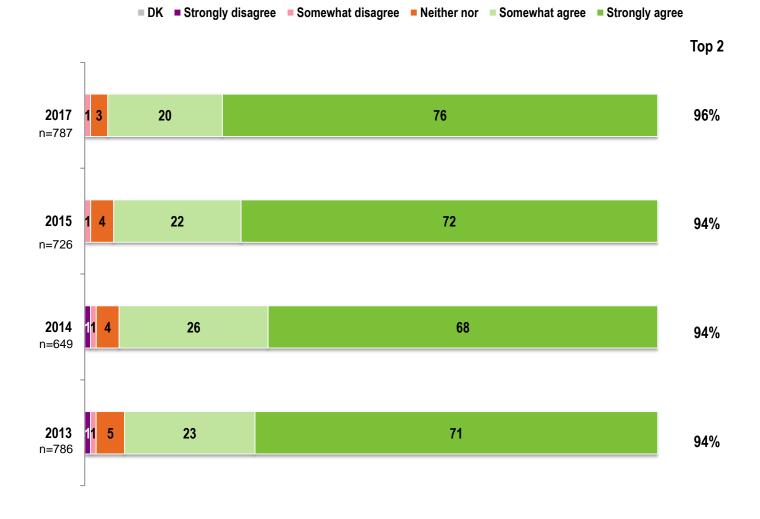

## **Corporate Dimensions**

Please rate your agreement with the statements below ... (%)

DK Strongly disagree Somewhat disagree Neither nor Somewhat agree Strongly agree Top 2 2017 13 20 76 96% **BCLC encourages** n=787 **British Columbians to** 72 2015 14 22 94% n=726 play responsibly **2014** n=649 114 26 68 94% **2013** n=786 11 5 23 71 94% 14 2017 28 66 94% BCLC is a good 1 5 29 621 2015 91% corporate citizen 12 2014 9 35 52 87% 1 8 29 60 89% 2013 98% 2017 02 18 80 **BCLC** makes a positive 2015 95% contribution to the 4 19 76 province of BC 14 2014 20 74 94% 2013 22 73 4 95% Significant increase from last year Significant decrease from last year 38