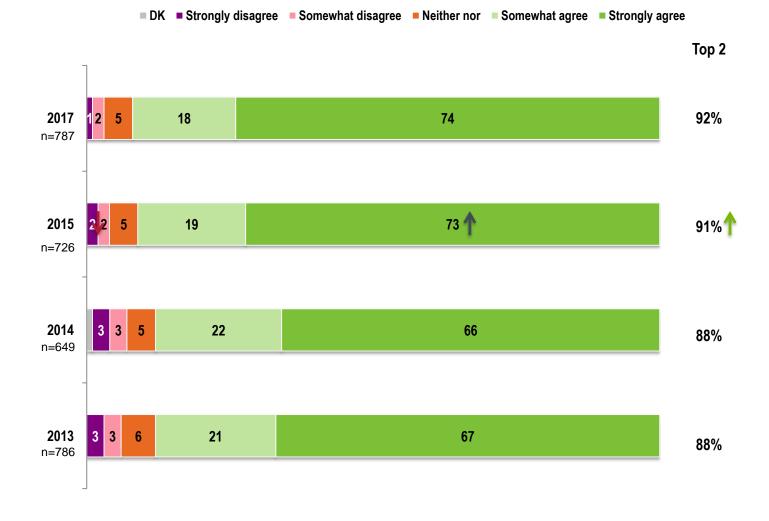

## **Corporate Dimensions**

Please rate your agreement with the statements below ... (%)

DK Strongly disagree Somewhat disagree Neither nor Somewhat agree Strongly agree Top 2 2017 13 20 76 96% **BCLC encourages** n=787 **British Columbians to** 72 2015 14 22 94% n=726 play responsibly **2014** n=649 114 26 68 94% **2013** n=786 11 5 23 71 94% 14 2017 28 66 94% BCLC is a good 1 5 29 621 2015 91% corporate citizen 12 2014 9 35 52 87% 1 8 29 60 89% 2013 98% 2017 02 18 80 **BCLC** makes a positive 2015 95% contribution to the 4 19 76 province of BC 14 2014 20 74 94% 2013 22 73 4 95% Significant increase from last year Significant decrease from last year 38