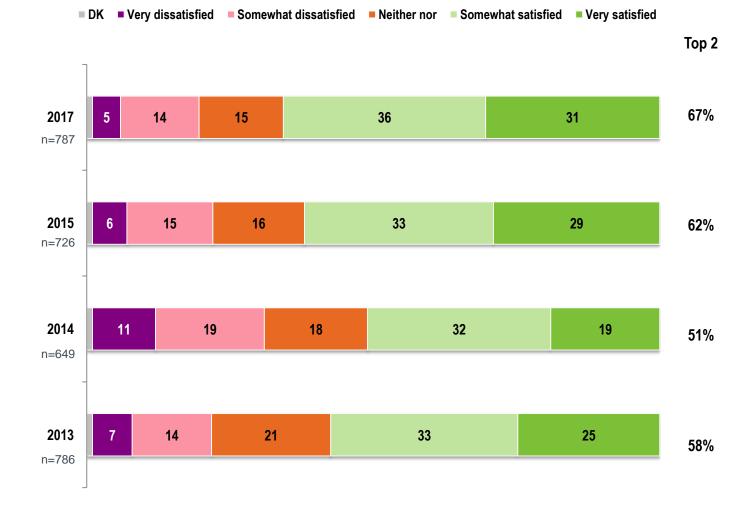

#### **Overall Satisfaction**

Overall, how satisfied are you with your job at the present time? (%)