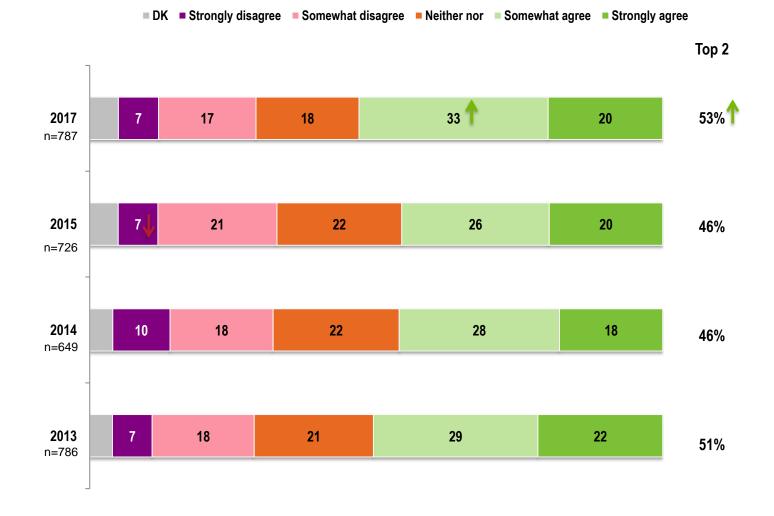

### **Detailed Results**

| ■ DK                                                     | Strongly di | isagree | Somew  | hat disagree | Neither nor | Somewhat agree | Strongly agree | Top 2 |
|----------------------------------------------------------|-------------|---------|--------|--------------|-------------|----------------|----------------|-------|
|                                                          | n=787       | 2017    | 68     |              | 42          |                | 43             | 85%   |
| BCLC continuously innovates                              |             | 2015    | 18     | 9            | 39          |                | 41             | 80%   |
| to provide players with an<br>outstanding gaming         |             | 2014    | 3 8    | 11           | 41          |                | 37             | 78%   |
| experience                                               |             | 2013    | 2 6 1  | 0            | 37          |                | 45             | 82%   |
|                                                          |             | 2017    | 28     | 11           | 41          |                | 38             | 79%   |
| The right conditions are in                              | n=726       | 2015    | 3 10   | 15           | 33          |                | 39             | 72%   |
| place at BCLC for me to take                             |             | 2014    | 7      | 13 15        |             | 36             | 28             | 64%   |
| full responsibility in my job                            |             | 2013    | 3 11   | 17           |             | 36             | 33             | 69%   |
|                                                          |             | 2017    | 13 8   |              | 41          |                | 46             | 87%   |
|                                                          |             | 2015    | 1 6    | 29           |             | 61             |                | 90%   |
| I understand how my role<br>supports BCLC's strategy     | n=649       | 2014    | 357    | 29           |             | 57             |                | 86%   |
| •••••••••••••••••••••••••••••••••••••••                  |             | 2013    | 36     | 34           |             | 56             |                | 90%   |
|                                                          |             | 2017    | 11 4   | 35           |             | 59             |                | 94%   |
| The way DCI C an average is in                           |             | 2015    | 3 7    | 34           |             | 55             |                | 89%   |
| The way BCLC operates is in<br>alignment with its values |             | 2014    | 2 4 10 |              | 35          |                | 48             | 83%   |
| J AND                                                    | n=786       | 2013    | 13 8   | 3            | 4           | 53             |                | 87%   |