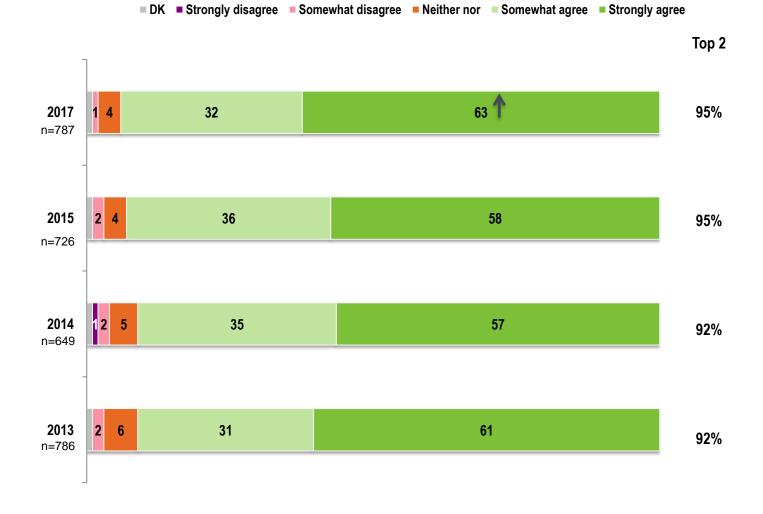

### **Detailed Results**

| ■ DK ■ Strongly disagree                                         | So So | mewhat | disagree           | Neithe | er nor 🛛 = Som | ewhat agree | Strongly agree | Top 2 |
|------------------------------------------------------------------|-------|--------|--------------------|--------|----------------|-------------|----------------|-------|
| r                                                                | n=787 | 2017   | 27                 | 15     |                | 44          | 32             | 76%   |
|                                                                  |       | 2015   | 4 10               | 1      | 9              | 39          | 29             | 68%   |
| BCLC inspires me to do my<br>best work                           |       | 2014   | 7                  | 14     | 20             | 3           | 5 23           | 58%   |
| Dest work                                                        |       | 2013   | 4 10               | 17     |                | 40          | 29             | 69%   |
|                                                                  |       | 2017   | 2 7                | 9      | 32             |             | 50             | 82%   |
| I am motivated to go beyond                                      | n=726 | 2015   | 4 9                | 10     | 30             |             | 47             | 77%   |
| what is required in my role to                                   |       | 2014   | 7 9                | ) 11   |                | 32          | 41             | 73%   |
| help BCLC succeed                                                |       | 2013   | 3 8                | 10     | 34             |             | 44             | 78%   |
|                                                                  |       | 2017   | 02 13              |        |                | 85          |                | 98%   |
| If asked, I would assure                                         |       | 2015   | 13 1               | 15     |                | 8           | 1              | 96%   |
| friends and relatives that they<br>can have trust and confidence | n=649 | 2014   | 1 <mark>3</mark> 1 | 5      |                | 8           | 1              | 96%   |
| in the games offered by BCLC                                     |       | 2013   | 13                 | 16     |                | 8           | 30             | 96%   |
|                                                                  |       | 2017   | (24                | 30     |                |             | 63             | 93%   |
| BCLC consistently conducts                                       |       | 2015   | 1 5                | 29     |                |             | 63             | 92%   |
| business in a fair, honest and                                   |       | 2014   | 12 7               |        | 30             |             | 58             | 88%   |
| trustwosthy manner                                               | n=786 | 2013   | 26                 | 2      | 7              |             | 63             | 90%   |