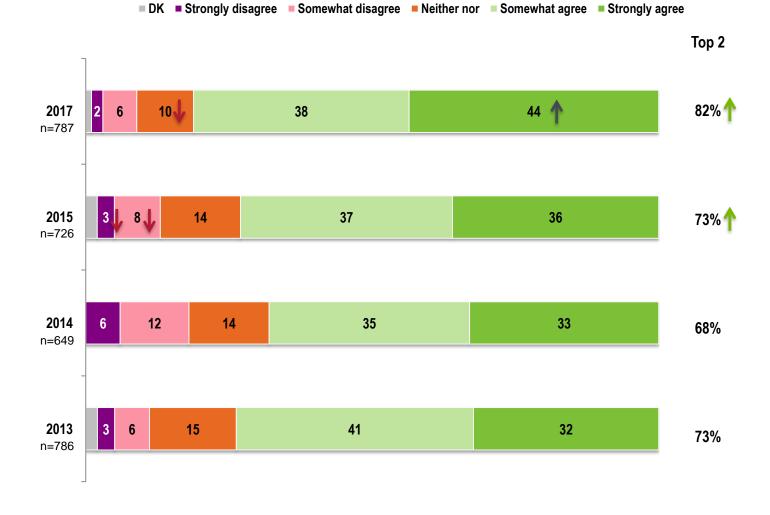

### **Detailed Results**

| ■ DK                                                     | Strongly di | isagree | Somew  | hat disagree | Neither nor | Somewhat agree | Strongly agree | Top 2 |
|----------------------------------------------------------|-------------|---------|--------|--------------|-------------|----------------|----------------|-------|
|                                                          | n=787       | 2017    | 68     |              | 42          |                | 43             | 85%   |
| BCLC continuously innovates                              |             | 2015    | 18     | 9            | 39          |                | 41             | 80%   |
| to provide players with an<br>outstanding gaming         |             | 2014    | 3 8    | 11           | 41          |                | 37             | 78%   |
| experience                                               |             | 2013    | 2 6 1  | 0            | 37          |                | 45             | 82%   |
|                                                          |             | 2017    | 28     | 11           | 41          |                | 38             | 79%   |
| The right conditions are in                              | n=726       | 2015    | 3 10   | 15           | 33          |                | 39             | 72%   |
| place at BCLC for me to take                             |             | 2014    | 7      | 13 15        |             | 36             | 28             | 64%   |
| full responsibility in my job                            |             | 2013    | 3 11   | 17           |             | 36             | 33             | 69%   |
|                                                          |             | 2017    | 13 8   |              | 41          |                | 46             | 87%   |
|                                                          |             | 2015    | 1 6    | 29           |             | 61             |                | 90%   |
| I understand how my role<br>supports BCLC's strategy     | n=649       | 2014    | 357    | 29           |             | 57             |                | 86%   |
| •••••••••••••••••••••••••••••••••••••••                  |             | 2013    | 36     | 34           |             | 56             |                | 90%   |
|                                                          |             | 2017    | 11 4   | 35           |             | 59             |                | 94%   |
| The way DCI C an average is in                           |             | 2015    | 3 7    | 34           |             | 55             |                | 89%   |
| The way BCLC operates is in<br>alignment with its values |             | 2014    | 2 4 10 |              | 35          |                | 48             | 83%   |
| J AND                                                    | n=786       | 2013    | 13 8   | 3            | 4           | 53             |                | 87%   |