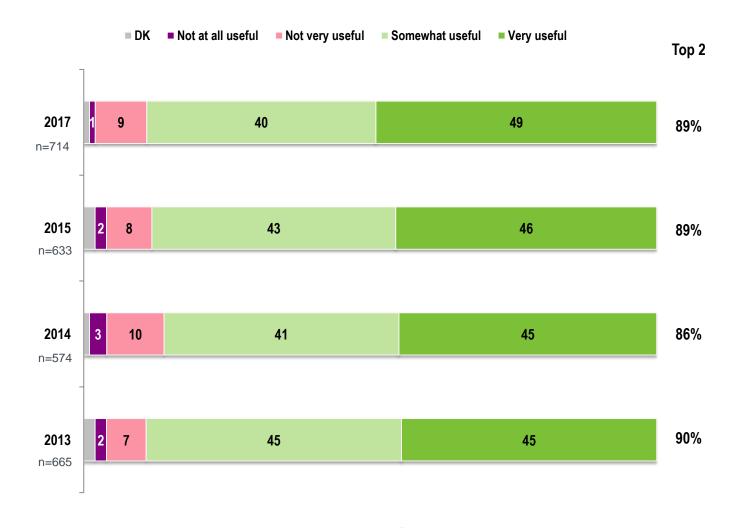

#### **Overall Satisfaction**

Overall, how satisfied are you with your job at the present time? (%)