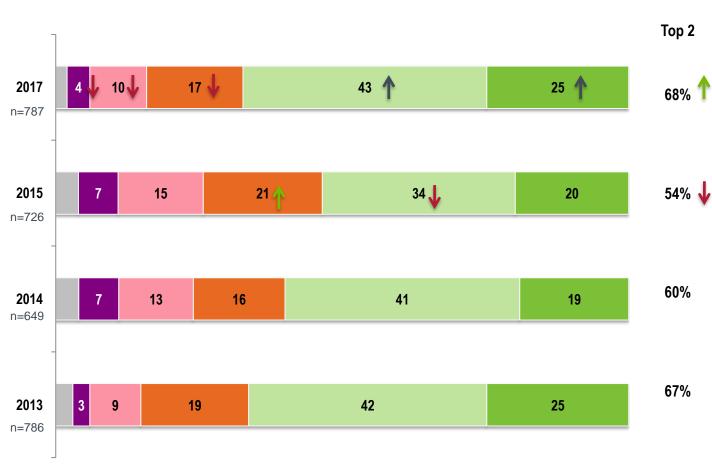

## **Corporate Dimensions**

Please rate your agreement with the statements below ... (%)

DK Strongly disagree Somewhat disagree Neither nor Somewhat agree Strongly agree Top 2 2017 13 20 76 96% **BCLC encourages** n=787 **British Columbians to** 72 2015 14 22 94% n=726 play responsibly **2014** n=649 114 26 68 94% **2013** n=786 11 5 23 71 94% 14 2017 28 66 94% BCLC is a good 1 5 29 621 2015 91% corporate citizen 12 2014 9 35 52 87% 1 8 29 60 89% 2013 98% 2017 02 18 80 **BCLC** makes a positive 2015 95% contribution to the 4 19 76 province of BC 14 2014 20 74 94% 2013 22 73 4 95% Significant increase from last year Significant decrease from last year 38