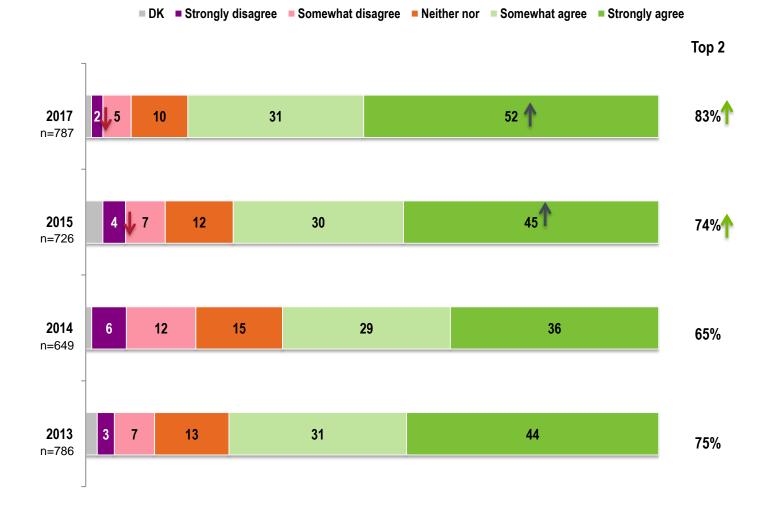

### **Detailed Results**

| ■ DK                                                     | Strongly di | isagree | Somew  | hat disagree | Neither nor | Somewhat agree | Strongly agree | Top 2 |
|----------------------------------------------------------|-------------|---------|--------|--------------|-------------|----------------|----------------|-------|
|                                                          | n=787       | 2017    | 68     |              | 42          |                | 43             | 85%   |
| BCLC continuously innovates                              |             | 2015    | 18     | 9            | 39          |                | 41             | 80%   |
| to provide players with an<br>outstanding gaming         |             | 2014    | 3 8    | 11           | 41          |                | 37             | 78%   |
| experience                                               |             | 2013    | 2 6 1  | 0            | 37          |                | 45             | 82%   |
|                                                          |             | 2017    | 28     | 11           | 41          |                | 38             | 79%   |
| The right conditions are in                              | n=726       | 2015    | 3 10   | 15           | 33          |                | 39             | 72%   |
| place at BCLC for me to take                             |             | 2014    | 7      | 13 15        |             | 36             | 28             | 64%   |
| full responsibility in my job                            |             | 2013    | 3 11   | 17           |             | 36             | 33             | 69%   |
|                                                          |             | 2017    | 13 8   |              | 41          |                | 46             | 87%   |
|                                                          |             | 2015    | 1 6    | 29           |             | 61             |                | 90%   |
| I understand how my role<br>supports BCLC's strategy     | n=649       | 2014    | 357    | 29           |             | 57             |                | 86%   |
| •••••••••••••••••••••••••••••••••••••••                  |             | 2013    | 36     | 34           |             | 56             |                | 90%   |
|                                                          |             | 2017    | 11 4   | 35           |             | 59             |                | 94%   |
| The way DCI C an average is in                           |             | 2015    | 3 7    | 34           |             | 55             |                | 89%   |
| The way BCLC operates is in<br>alignment with its values |             | 2014    | 2 4 10 |              | 35          |                | 48             | 83%   |
| J AND                                                    | n=786       | 2013    | 13 8   | 3            | 4           | 53             |                | 87%   |