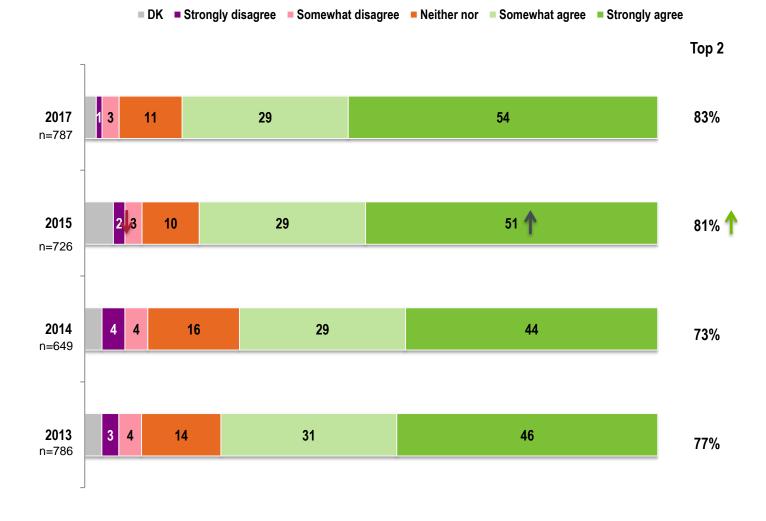

### **Detailed Results**

| ■ DK                                                     | Strongly di | isagree | Somew  | hat disagree | Neither nor | Somewhat agree | Strongly agree | Top 2 |
|----------------------------------------------------------|-------------|---------|--------|--------------|-------------|----------------|----------------|-------|
|                                                          | n=787       | 2017    | 68     |              | 42          |                | 43             | 85%   |
| BCLC continuously innovates                              |             | 2015    | 18     | 9            | 39          |                | 41             | 80%   |
| to provide players with an<br>outstanding gaming         |             | 2014    | 3 8    | 11           | 41          |                | 37             | 78%   |
| experience                                               |             | 2013    | 2 6 1  | 0            | 37          |                | 45             | 82%   |
|                                                          |             | 2017    | 28     | 11           | 41          |                | 38             | 79%   |
| The right conditions are in                              | n=726       | 2015    | 3 10   | 15           | 33          |                | 39             | 72%   |
| place at BCLC for me to take                             |             | 2014    | 7      | 13 15        |             | 36             | 28             | 64%   |
| full responsibility in my job                            |             | 2013    | 3 11   | 17           |             | 36             | 33             | 69%   |
|                                                          |             | 2017    | 13 8   |              | 41          |                | 46             | 87%   |
|                                                          |             | 2015    | 1 6    | 29           |             | 61             |                | 90%   |
| I understand how my role<br>supports BCLC's strategy     | n=649       | 2014    | 357    | 29           |             | 57             |                | 86%   |
| •••••••••••••••••••••••••••••••••••••••                  |             | 2013    | 36     | 34           |             | 56             |                | 90%   |
|                                                          |             | 2017    | 11 4   | 35           |             | 59             |                | 94%   |
| The way DCI C an average is in                           |             | 2015    | 3 7    | 34           |             | 55             |                | 89%   |
| The way BCLC operates is in<br>alignment with its values |             | 2014    | 2 4 10 |              | 35          |                | 48             | 83%   |
| J AND                                                    | n=786       | 2013    | 13 8   | 3            | 4           | 53             |                | 87%   |