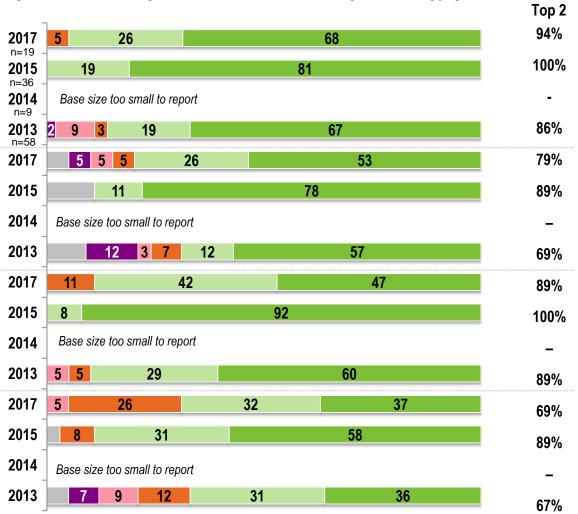

| Statement                                                                                                                            | %<br>Change<br>2015-<br>2017 | %<br>Chang<br>e 2014<br>- 2015 | %<br>Chang<br>e 2013<br>- 2014 | 2017  | 2015   | 2014  | 2013  |
|--------------------------------------------------------------------------------------------------------------------------------------|------------------------------|--------------------------------|--------------------------------|-------|--------|-------|-------|
| I received adequate support from the HR department.                                                                                  | -20.5%                       | 11.1%                          | 10.6%                          | 68.4% | 88.9%  | 77.8% | 67.0% |
| I received adequate support from my colleagues.<br>(Caution small base size; asked only if tenure is less than 6<br>months)          | -10.5%                       | 22.2%                          | -11.9%                         | 89.5% | 100.0% | 77.8% | 89.7% |
| I received adequate support from my mentor.                                                                                          | -10.0%                       | 44.5%                          | -24.6%                         | 78.9% | 88.9%  | 44.4% | 69.0% |
| I received adequate support from the person I report to.<br>(Caution small base size; asked only if tenure is less than 6<br>months) | -5.3%                        | 22.2%                          | -8.4%                          | 94.7% | 100.0% | 77.8% | 86.2% |
| I understand how my role supports BCLC's business strategy.                                                                          | -3.5%                        | 4.7%                           | -3.5%                          | 87.3% | 90.8%  | 86.1% | 89.6% |
| The on-boarding program helps new hires to become productive very quickly.                                                           | -3.1%                        | -5.9%                          | 7.4%                           | 55.3% | 58.4%  | 64.3% | 57.0% |
| I am well informed about my benefits package.                                                                                        | -2.5%                        | 1.9%                           | -1.8%                          | 79.7% | 82.2%  | 80.3% | 82.1% |