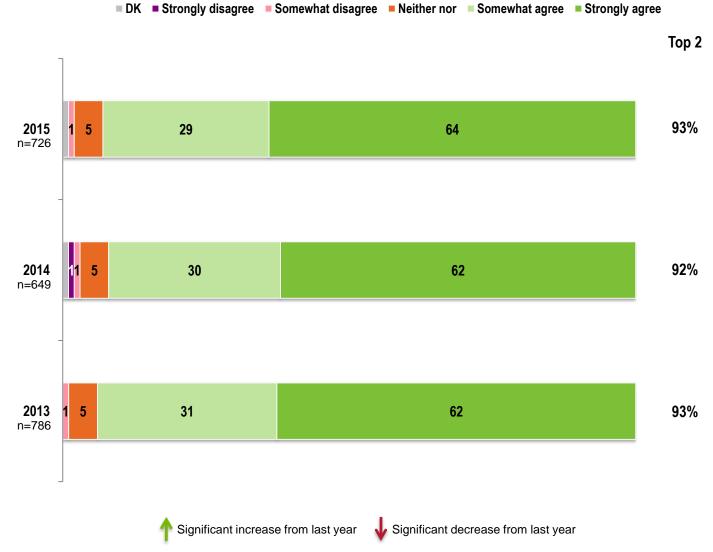

### **Detailed Results**

| ■ DK ■ Strongly disagree                                         | So So | mewhat | disagree           | Neithe | er nor 🛛 = Som | ewhat agree | Strongly agree | Top 2 |
|------------------------------------------------------------------|-------|--------|--------------------|--------|----------------|-------------|----------------|-------|
| r                                                                | n=787 | 2017   | 27                 | 15     |                | 44          | 32             | 76%   |
|                                                                  |       | 2015   | 4 10               | 1      | 9              | 39          | 29             | 68%   |
| BCLC inspires me to do my<br>best work                           |       | 2014   | 7                  | 14     | 20             | 3           | 5 23           | 58%   |
| Dest work                                                        |       | 2013   | 4 10               | 17     |                | 40          | 29             | 69%   |
|                                                                  |       | 2017   | 2 7                | 9      | 32             |             | 50             | 82%   |
| I am motivated to go beyond                                      | n=726 | 2015   | 4 9                | 10     | 30             |             | 47             | 77%   |
| what is required in my role to                                   |       | 2014   | 7 9                | ) 11   |                | 32          | 41             | 73%   |
| help BCLC succeed                                                |       | 2013   | 3 8                | 10     | 34             |             | 44             | 78%   |
|                                                                  |       | 2017   | 02 13              |        |                | 85          |                | 98%   |
| If asked, I would assure                                         |       | 2015   | 13 1               | 15     |                | 8           | 1              | 96%   |
| friends and relatives that they<br>can have trust and confidence | n=649 | 2014   | 1 <mark>3</mark> 1 | 5      |                | 8           | 1              | 96%   |
| in the games offered by BCLC                                     |       | 2013   | 13                 | 16     |                | 8           | 30             | 96%   |
|                                                                  |       | 2017   | (24                | 30     |                |             | 63             | 93%   |
| BCLC consistently conducts                                       |       | 2015   | 1 5                | 29     |                |             | 63             | 92%   |
| business in a fair, honest and                                   |       | 2014   | 12 7               |        | 30             |             | 58             | 88%   |
| trustwosthy manner                                               | n=786 | 2013   | 26                 | 2      | 7              |             | 63             | 90%   |