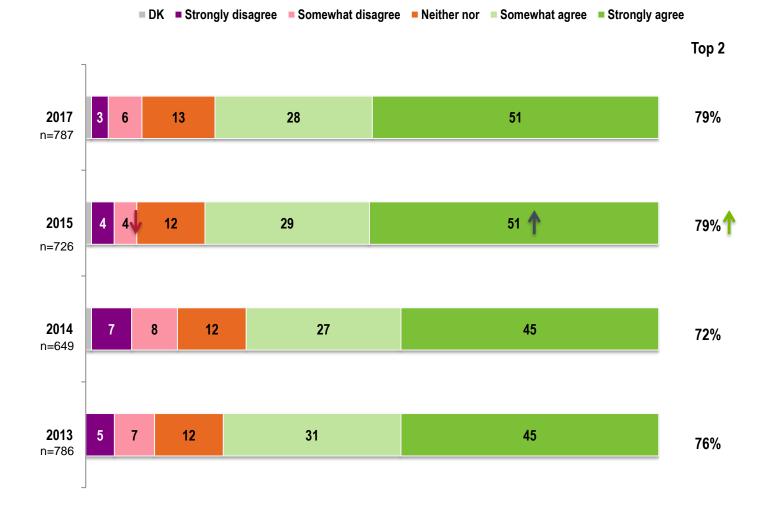

### **Detailed Results**

| ■ DK ■ Strongly disagree                                         | So So | mewhat | disagree           | Neithe | er nor 🛛 = Som | ewhat agree | Strongly agree | Top 2 |
|------------------------------------------------------------------|-------|--------|--------------------|--------|----------------|-------------|----------------|-------|
| r                                                                | n=787 | 2017   | 27                 | 15     |                | 44          | 32             | 76%   |
|                                                                  |       | 2015   | 4 10               | 1      | 9              | 39          | 29             | 68%   |
| BCLC inspires me to do my<br>best work                           |       | 2014   | 7                  | 14     | 20             | 3           | 5 23           | 58%   |
| Dest work                                                        |       | 2013   | 4 10               | 17     |                | 40          | 29             | 69%   |
|                                                                  |       | 2017   | 2 7                | 9      | 32             |             | 50             | 82%   |
| I am motivated to go beyond                                      | n=726 | 2015   | 4 9                | 10     | 30             |             | 47             | 77%   |
| what is required in my role to                                   |       | 2014   | 7 9                | ) 11   |                | 32          | 41             | 73%   |
| help BCLC succeed                                                |       | 2013   | 3 8                | 10     | 34             |             | 44             | 78%   |
|                                                                  |       | 2017   | 02 13              |        |                | 85          |                | 98%   |
| If asked, I would assure                                         |       | 2015   | 13 1               | 15     |                | 8           | 1              | 96%   |
| friends and relatives that they<br>can have trust and confidence | n=649 | 2014   | 1 <mark>3</mark> 1 | 5      |                | 8           | 1              | 96%   |
| in the games offered by BCLC                                     |       | 2013   | 13                 | 16     |                | 8           | 30             | 96%   |
|                                                                  |       | 2017   | (24                | 30     |                |             | 63             | 93%   |
| BCLC consistently conducts                                       |       | 2015   | 1 5                | 29     |                |             | 63             | 92%   |
| business in a fair, honest and                                   |       | 2014   | 12 7               |        | 30             |             | 58             | 88%   |
| trustwosthy manner                                               | n=786 | 2013   | 26                 | 2      | 7              |             | 63             | 90%   |