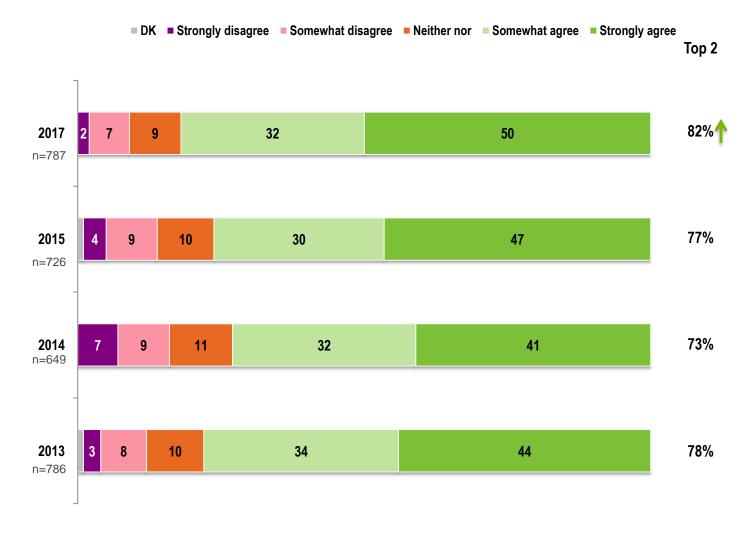

### **Detailed Results**

| ■ DK ■ Strongly disagree                                         | So So | mewhat | disagree           | Neithe | er nor 🛛 = Som | ewhat agree | Strongly agree | Top 2 |
|------------------------------------------------------------------|-------|--------|--------------------|--------|----------------|-------------|----------------|-------|
| r                                                                | n=787 | 2017   | 27                 | 15     |                | 44          | 32             | 76%   |
|                                                                  |       | 2015   | 4 10               | 1      | 9              | 39          | 29             | 68%   |
| BCLC inspires me to do my<br>best work                           |       | 2014   | 7                  | 14     | 20             | 3           | 5 23           | 58%   |
| Dest work                                                        |       | 2013   | 4 10               | 17     |                | 40          | 29             | 69%   |
|                                                                  |       | 2017   | 2 7                | 9      | 32             |             | 50             | 82%   |
| I am motivated to go beyond                                      | n=726 | 2015   | 4 9                | 10     | 30             |             | 47             | 77%   |
| what is required in my role to                                   |       | 2014   | 7 9                | ) 11   |                | 32          | 41             | 73%   |
| help BCLC succeed                                                |       | 2013   | 3 8                | 10     | 34             |             | 44             | 78%   |
|                                                                  |       | 2017   | 02 13              |        |                | 85          |                | 98%   |
| If asked, I would assure                                         |       | 2015   | 13 1               | 15     |                | 8           | 1              | 96%   |
| friends and relatives that they<br>can have trust and confidence | n=649 | 2014   | 1 <mark>3</mark> 1 | 5      |                | 8           | 1              | 96%   |
| in the games offered by BCLC                                     |       | 2013   | 13                 | 16     |                | 8           | 30             | 96%   |
|                                                                  |       | 2017   | (24                | 30     |                |             | 63             | 93%   |
| BCLC consistently conducts                                       |       | 2015   | 1 5                | 29     |                |             | 63             | 92%   |
| business in a fair, honest and                                   |       | 2014   | 12 7               |        | 30             |             | 58             | 88%   |
| trustwosthy manner                                               | n=786 | 2013   | 26                 | 2      | 7              |             | 63             | 90%   |