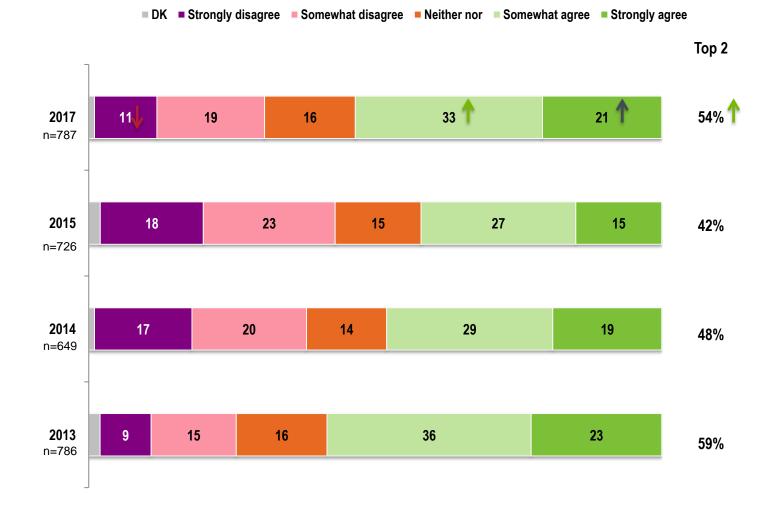

### **Detailed Results**

| ■ DK ■ Strongly disagree                                         | So So | mewhat | disagree           | Neithe | er nor 🛛 = Som | ewhat agree | Strongly agree | Top 2 |
|------------------------------------------------------------------|-------|--------|--------------------|--------|----------------|-------------|----------------|-------|
| r                                                                | n=787 | 2017   | 27                 | 15     |                | 44          | 32             | 76%   |
|                                                                  |       | 2015   | 4 10               | 1      | 9              | 39          | 29             | 68%   |
| BCLC inspires me to do my<br>best work                           |       | 2014   | 7                  | 14     | 20             | 3           | 5 23           | 58%   |
| Dest work                                                        |       | 2013   | 4 10               | 17     |                | 40          | 29             | 69%   |
|                                                                  |       | 2017   | 2 7                | 9      | 32             |             | 50             | 82%   |
| I am motivated to go beyond                                      | n=726 | 2015   | 4 9                | 10     | 30             |             | 47             | 77%   |
| what is required in my role to                                   |       | 2014   | 7 9                | ) 11   |                | 32          | 41             | 73%   |
| help BCLC succeed                                                |       | 2013   | 3 8                | 10     | 34             |             | 44             | 78%   |
|                                                                  |       | 2017   | 02 13              |        |                | 85          |                | 98%   |
| If asked, I would assure                                         |       | 2015   | 13 1               | 15     |                | 8           | 1              | 96%   |
| friends and relatives that they<br>can have trust and confidence | n=649 | 2014   | 1 <mark>3</mark> 1 | 5      |                | 8           | 1              | 96%   |
| in the games offered by BCLC                                     |       | 2013   | 13                 | 16     |                | 8           | 30             | 96%   |
|                                                                  |       | 2017   | (24                | 30     |                |             | 63             | 93%   |
| BCLC consistently conducts                                       |       | 2015   | 1 5                | 29     |                |             | 63             | 92%   |
| business in a fair, honest and                                   |       | 2014   | 12 7               |        | 30             |             | 58             | 88%   |
| trustwosthy manner                                               | n=786 | 2013   | 26                 | 2      | 7              |             | 63             | 90%   |