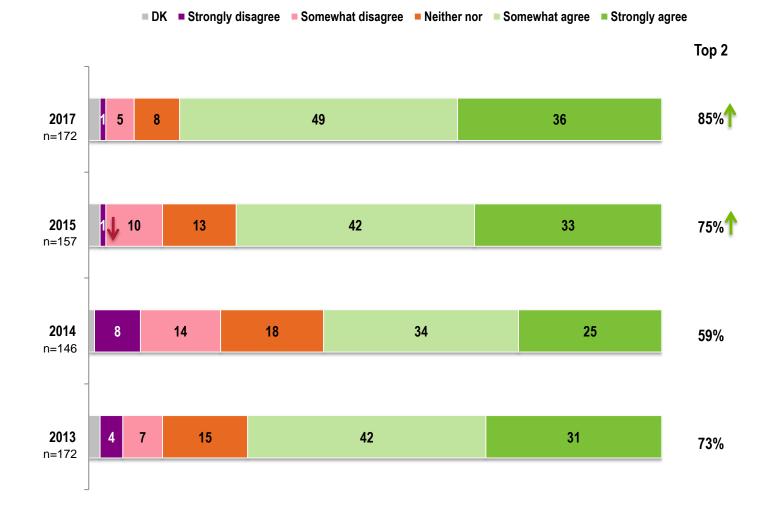

| Statement                                                                                                                            | %<br>Change<br>2015-<br>2017 | %<br>Chang<br>e 2014<br>- 2015 | %<br>Chang<br>e 2013<br>- 2014 | 2017  | 2015   | 2014  | 2013  |
|--------------------------------------------------------------------------------------------------------------------------------------|------------------------------|--------------------------------|--------------------------------|-------|--------|-------|-------|
| I received adequate support from the HR department.                                                                                  | -20.5%                       | 11.1%                          | 10.6%                          | 68.4% | 88.9%  | 77.8% | 67.0% |
| I received adequate support from my colleagues.<br>(Caution small base size; asked only if tenure is less than 6<br>months)          | -10.5%                       | 22.2%                          | -11.9%                         | 89.5% | 100.0% | 77.8% | 89.7% |
| I received adequate support from my mentor.                                                                                          | -10.0%                       | 44.5%                          | -24.6%                         | 78.9% | 88.9%  | 44.4% | 69.0% |
| I received adequate support from the person I report to.<br>(Caution small base size; asked only if tenure is less than 6<br>months) | -5.3%                        | 22.2%                          | -8.4%                          | 94.7% | 100.0% | 77.8% | 86.2% |
| I understand how my role supports BCLC's business strategy.                                                                          | -3.5%                        | 4.7%                           | -3.5%                          | 87.3% | 90.8%  | 86.1% | 89.6% |
| The on-boarding program helps new hires to become productive very quickly.                                                           | -3.1%                        | -5.9%                          | 7.4%                           | 55.3% | 58.4%  | 64.3% | 57.0% |
| I am well informed about my benefits package.                                                                                        | -2.5%                        | 1.9%                           | -1.8%                          | 79.7% | 82.2%  | 80.3% | 82.1% |