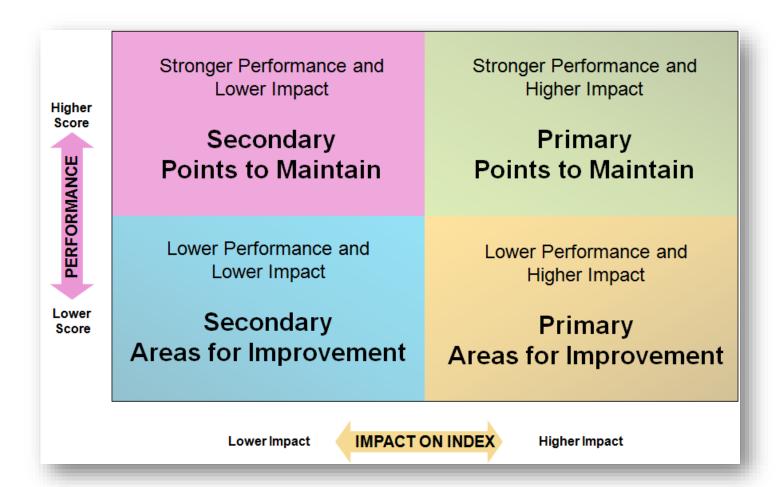

#### Low Impact

-on unbacc

- Although causation is difficult to prove with any statistical tool, the goal of the matrix is to help determine which factors are highly associated with employee engagement as defined by BCLC, which is the dependent variable of the analysis.
- The Priority Matrix is a tool designed to help derive opportunities for 0 improvement as well as areas of strength in relation to employee engagement.
  - The priority matrix takes each factor and simultaneously plots how BCLC performs on the factor as how strongly the factor is associated with employee engagement.
    - The metric used on the Performance axis is the average of the mean scores of the questions that make up the factor.
    - The metric used on the Association axis is the correlation of the factor to the BCLC Employee Engagement Index.
  - Therefore, a factor that has a strong association with employee engagement and high performance is an Area of Strength.
  - A factor that has a strong association with employee engagement and lower performance is a Priority Opportunity for Improvement.
- The axes and scales are adjusted to best display relative association and 0 performance. Therefore, factors falling into the lower quadrants are not to be disregarded but interpreted relatively.

 Priority matrix is created by plotting the Performance (mean score of that attribute for BCLC Overall) against Impact on Index (derived impact using regression value).