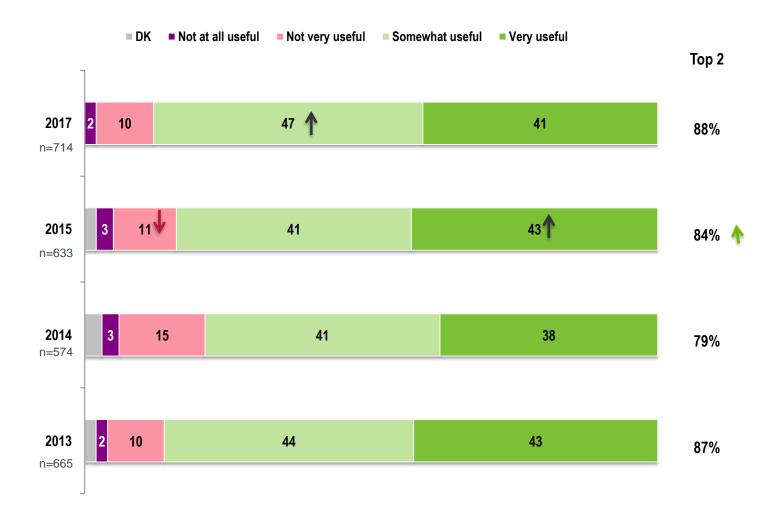

## **Corporate Dimensions**

Please rate your agreement with the statements below ... (%)

DK Strongly disagree Somewhat disagree Neither nor Somewhat agree Strongly agree Top 2 2017 13 20 76 96% **BCLC encourages** n=787 **British Columbians to** 72 2015 14 22 94% n=726 play responsibly **2014** n=649 114 26 68 94% **2013** n=786 11 5 23 71 94% 14 2017 28 66 94% BCLC is a good 1 5 29 621 2015 91% corporate citizen 12 2014 9 35 52 87% 1 8 29 60 89% 2013 98% 2017 02 18 80 **BCLC** makes a positive 2015 95% contribution to the 4 19 76 province of BC 14 2014 20 74 94% 2013 22 73 4 95% Significant increase from last year Significant decrease from last year 38