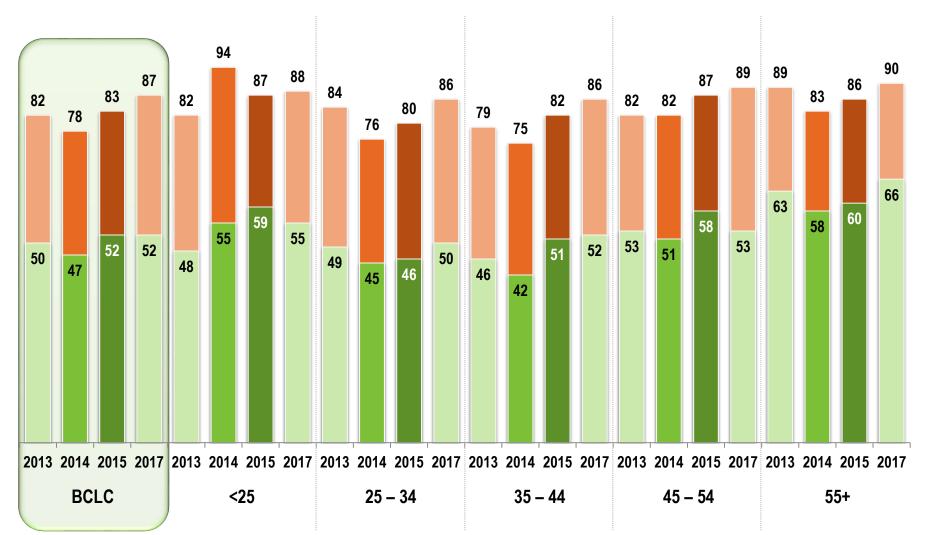

| 34           |             | 56             |                | 90%   |
|                                                          |             | 2017    | 11 4   | 35           |             | 59             |                | 94%   |
| The way DCI C an average is in                           |             | 2015    | 3 7    | 34           |             | 55             |                | 89%   |
| The way BCLC operates is in<br>alignment with its values |             | 2014    | 2 4 10 |              | 35          |                | 48             | 83%   |
| J AND                                                    | n=786       | 2013    | 13 8   | 3            | 4           | 53             |                | 87%   |



### **Employee Engagement Index by Age**

Top 2 Box Top Box





### **Employee Engagement Index by Role**

Top 2 Box Top Box



playing it right

### **Employee Engagement Index by Location**

Top 2 Box Top Box



playing it right

# Employee Engagement Index by Tenure with the Organization



📕 Тор 2 Вох 🔳 Тор Вох



# Self-Reported Improvements & Priorities





### Significant Improvements at BCLC in Past Year – Top 12



Q32. Finally, what are two things that have improved significantly at BCLC in the past year? (2015 n=495)

# Priority Areas for Improvement at BCLC in Next Year (Coded Verbatims)

#### Top 12 areas for Improvements Over Next Year (%)



Q33. And what are two things that are priority areas for improvement at BCLC over the next year? (2017 n=787)

### Self-Reported Departmental Improvement Areas

### Please select the 2 items fro