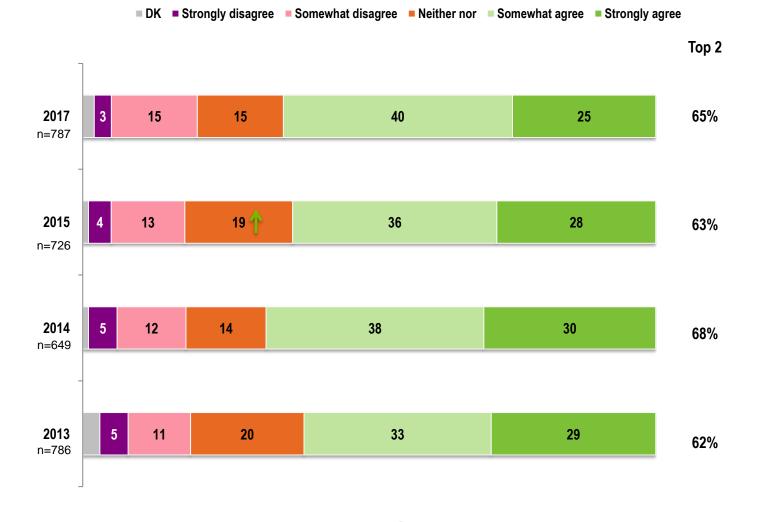

## **Corporate Dimensions**

Please rate your agreement with the statements below ... (%)

DK Strongly disagree Somewhat disagree Neither nor Somewhat agree Strongly agree Top 2 2017 13 20 76 96% **BCLC encourages** n=787 **British Columbians to** 72 2015 14 22 94% n=726 play responsibly **2014** n=649 114 26 68 94% **2013** n=786 11 5 23 71 94% 14 2017 28 66 94% BCLC is a good 1 5 29 621 2015 91% corporate citizen 12 2014 9 35 52 87% 1 8 29 60 89% 2013 98% 2017 02 18 80 **BCLC** makes a positive 2015 95% contribution to the 4 19 76 province of BC 14 2014 20 74 94% 2013 22 73 4 95% Significant increase from last year Significant decrease from last year 38