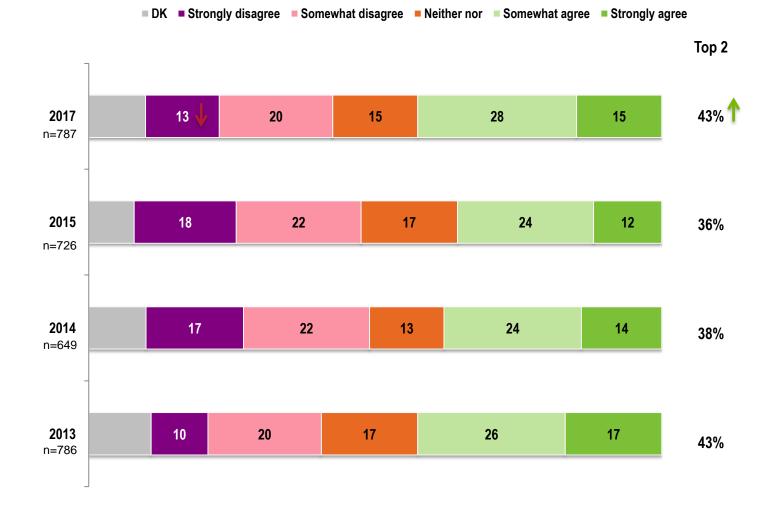

### **Detailed Results**

| ■ DK ■ Strongly disagree                                         | So So | mewhat | disagree           | Neithe | er nor 🛛 = Som | ewhat agree | Strongly agree | Top 2 |
|------------------------------------------------------------------|-------|--------|--------------------|--------|----------------|-------------|----------------|-------|
| r                                                                | n=787 | 2017   | 27                 | 15     |                | 44          | 32             | 76%   |
|                                                                  |       | 2015   | 4 10               | 1      | 9              | 39          | 29             | 68%   |
| BCLC inspires me to do my<br>best work                           |       | 2014   | 7                  | 14     | 20             | 3           | 5 23           | 58%   |
| Dest work                                                        |       | 2013   | 4 10               | 17     |                | 40          | 29             | 69%   |
|                                                                  |       | 2017   | 2 7                | 9      | 32             |             | 50             | 82%   |
| I am motivated to go beyond                                      | n=726 | 2015   | 4 9                | 10     | 30             |             | 47             | 77%   |
| what is required in my role to                                   |       | 2014   | 7 9                | ) 11   |                | 32          | 41             | 73%   |
| help BCLC succeed                                                |       | 2013   | 3 8                | 10     | 34             |             | 44             | 78%   |
|                                                                  |       | 2017   | 02 13              |        |                | 85          |                | 98%   |
| If asked, I would assure                                         |       | 2015   | 13 1               | 15     |                | 8           | 1              | 96%   |
| friends and relatives that they<br>can have trust and confidence | n=649 | 2014   | 1 <mark>3</mark> 1 | 5      |                | 8           | 1              | 96%   |
| in the games offered by BCLC                                     |       | 2013   | 13                 | 16     |                | 8           | 30             | 96%   |
|                                                                  |       | 2017   | (24                | 30     |                |             | 63             | 93%   |
| BCLC consistently conducts                                       |       | 2015   | 1 5                | 29     |                |             | 63             | 92%   |
| business in a fair, honest and                                   |       | 2014   | 12 7               |        | 30             |             | 58             | 88%   |
| trustwosthy manner                                               | n=786 | 2013   | 26                 | 2      | 7              |             | 63             | 90%   |