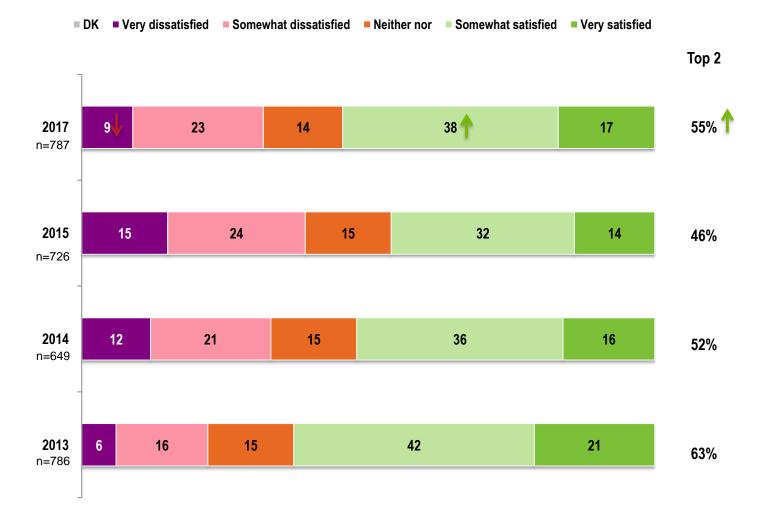

#### **Overall Satisfaction**

Overall, how satisfied are you with your job at the present time? (%)