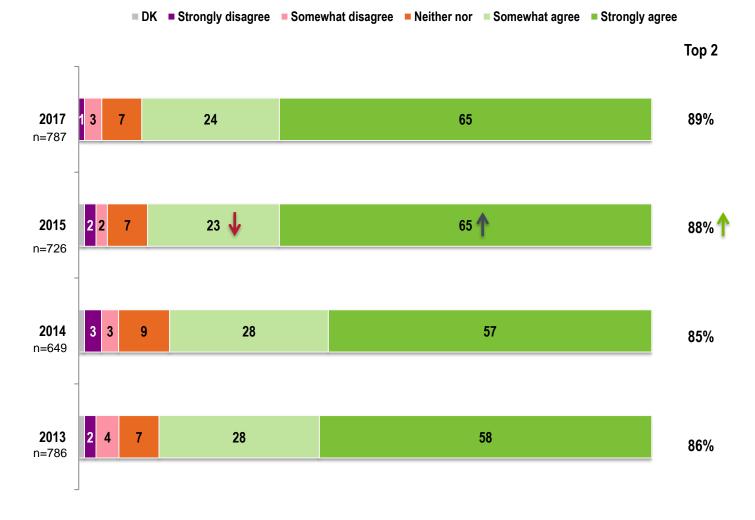

## **Corporate Dimensions**

Please rate your agreement with the statements below ... (%)

DK Strongly disagree Somewhat disagree Neither nor Somewhat agree Strongly agree Top 2 2017 13 20 76 96% **BCLC encourages** n=787 **British Columbians to** 72 2015 14 22 94% n=726 play responsibly **2014** n=649 114 26 68 94% **2013** n=786 11 5 23 71 94% 14 2017 28 66 94% BCLC is a good 1 5 29 621 2015 91% corporate citizen 12 2014 9 35 52 87% 1 8 29 60 89% 2013 98% 2017 02 18 80 **BCLC** makes a positive 2015 95% contribution to the 4 19 76 province of BC 14 2014 20 74 94% 2013 22 73 4 95% Significant increase from last year Significant decrease from last year 38