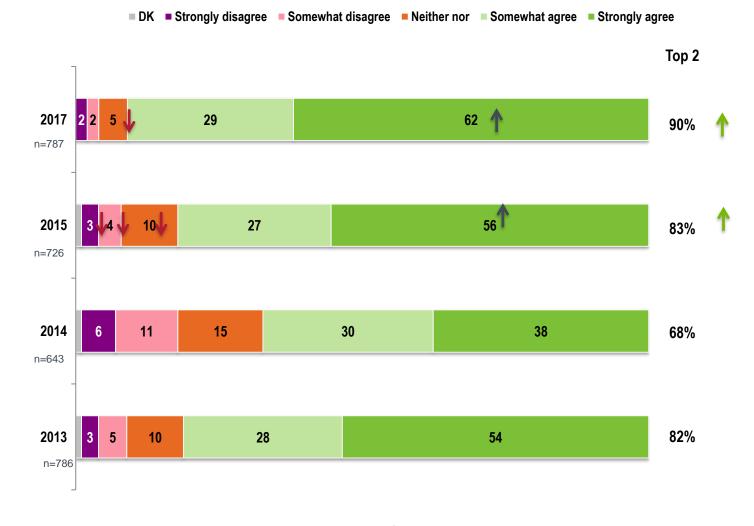

## **Corporate Dimensions**

Please rate your agreement with the statements below ... (%)

DK Strongly disagree Somewhat disagree Neither nor Somewhat agree Strongly agree Top 2 2017 13 20 76 96% **BCLC encourages** n=787 **British Columbians to** 72 2015 14 22 94% n=726 play responsibly **2014** n=649 114 26 68 94% **2013** n=786 11 5 23 71 94% 14 2017 28 66 94% BCLC is a good 1 5 29 621 2015 91% corporate citizen 12 2014 9 35 52 87% 1 8 29 60 89% 2013 98% 2017 02 18 80 **BCLC** makes a positive 2015 95% contribution to the 4 19 76 province of BC 14 2014 20 74 94% 2013 22 73 4 95% Significant increase from last year Significant decrease from last year 38