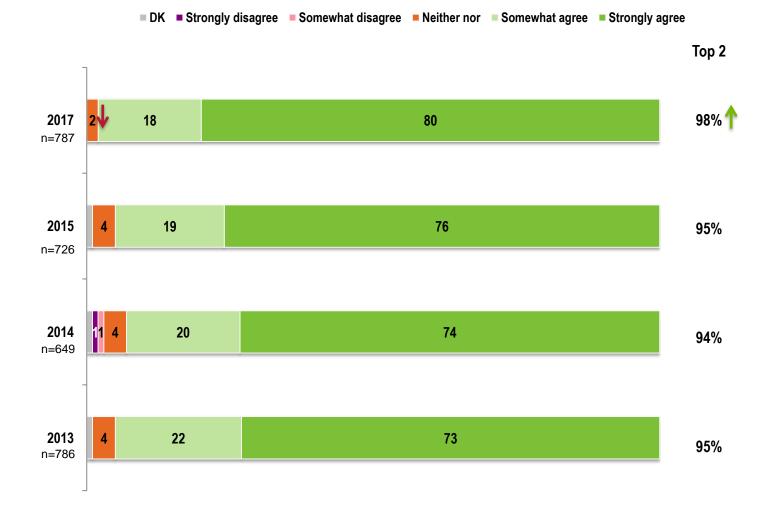

## **Corporate Dimensions**

Please rate your agreement with the statements below ... (%)

DK Strongly disagree Somewhat disagree Neither nor Somewhat agree Strongly agree Top 2 2017 13 20 76 96% **BCLC encourages** n=787 **British Columbians to** 72 2015 14 22 94% n=726 play responsibly **2014** n=649 114 26 68 94% **2013** n=786 11 5 23 71 94% 14 2017 28 66 94% BCLC is a good 1 5 29 621 2015 91% corporate citizen 12 2014 9 35 52 87% 1 8 29 60 89% 2013 98% 2017 02 18 80 **BCLC** makes a positive 2015 95% contribution to the 4 19 76 province of BC 14 2014 20 74 94% 2013 22 73 4 95% Significant increase from last year Significant decrease from last year 38