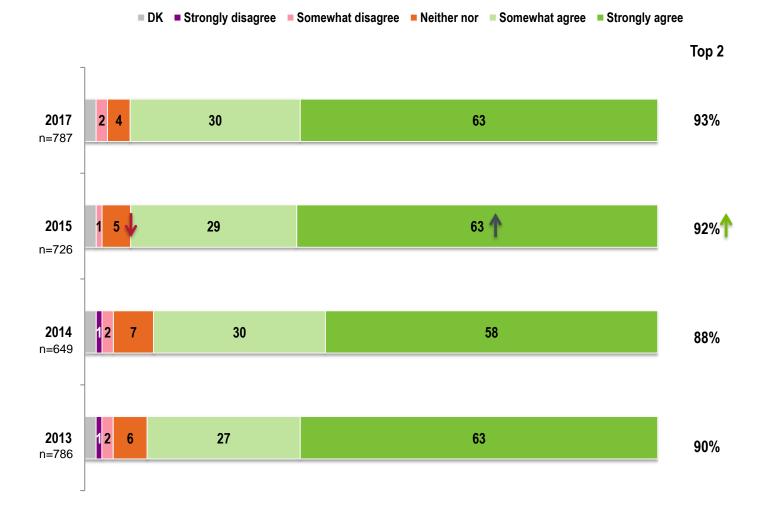

### **Detailed Results**

| ■ DK ■ Strongly disagree                                         | So So | mewhat | disagree           | Neithe | er nor 🛛 = Som | ewhat agree | Strongly agree | Top 2 |
|------------------------------------------------------------------|-------|--------|--------------------|--------|----------------|-------------|----------------|-------|
| r                                                                | n=787 | 2017   | 27                 | 15     |                | 44          | 32             | 76%   |
|                                                                  |       | 2015   | 4 10               | 1      | 9              | 39          | 29             | 68%   |
| BCLC inspires me to do my<br>best work                           |       | 2014   | 7                  | 14     | 20             | 3           | 5 23           | 58%   |
| Dest work                                                        |       | 2013   | 4 10               | 17     |                | 40          | 29             | 69%   |
|                                                                  |       | 2017   | 2 7                | 9      | 32             |             | 50             | 82%   |
| I am motivated to go beyond                                      | n=726 | 2015   | 4 9                | 10     | 30             |             | 47             | 77%   |
| what is required in my role to                                   |       | 2014   | 7 9                | ) 11   |                | 32          | 41             | 73%   |
| help BCLC succeed                                                |       | 2013   | 3 8                | 10     | 34             |             | 44             | 78%   |
|                                                                  |       | 2017   | 02 13              |        |                | 85          |                | 98%   |
| If asked, I would assure                                         |       | 2015   | 13 1               | 15     |                | 8           | 1              | 96%   |
| friends and relatives that they<br>can have trust and confidence | n=649 | 2014   | 1 <mark>3</mark> 1 | 5      |                | 8           | 1              | 96%   |
| in the games offered by BCLC                                     |       | 2013   | 13                 | 16     |                | 8           | 30             | 96%   |
|                                                                  |       | 2017   | (24                | 30     |                |             | 63             | 93%   |
| BCLC consistently conducts                                       |       | 2015   | 1 5                | 29     |                |             | 63             | 92%   |
| business in a fair, honest and                                   |       | 2014   | 12 7               |        | 30             |             | 58             | 88%   |
| trustwosthy manner                                               | n=786 | 2013   | 26                 | 2      | 7              |             | 63             | 90%   |