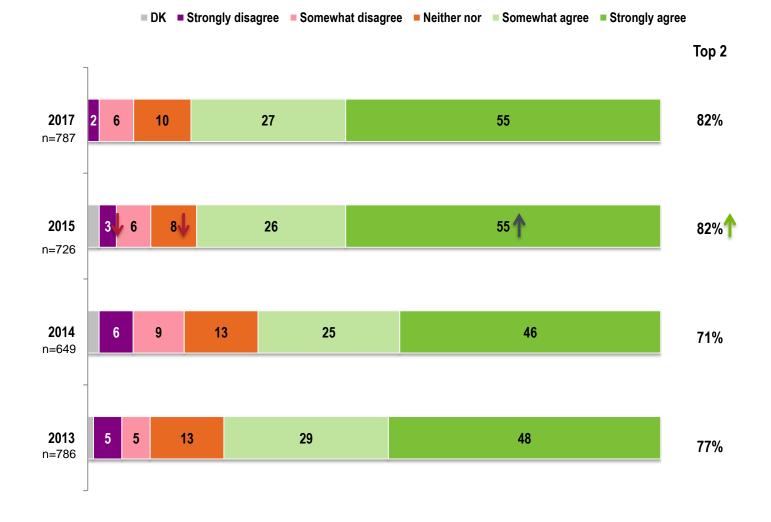

## **Corporate Dimensions**

Please rate your agreement with the statements below ... (%)

DK Strongly disagree Somewhat disagree Neither nor Somewhat agree Strongly agree Top 2 2017 13 20 76 96% **BCLC encourages** n=787 **British Columbians to** 72 2015 14 22 94% n=726 play responsibly **2014** n=649 114 26 68 94% **2013** n=786 11 5 23 71 94% 14 2017 28 66 94% BCLC is a good 1 5 29 621 2015 91% corporate citizen 12 2014 9 35 52 87% 1 8 29 60 89% 2013 98% 2017 02 18 80 **BCLC** makes a positive 2015 95% contribution to the 4 19 76 province of BC 14 2014 20 74 94% 2013 22 73 4 95% Significant increase from last year Significant decrease from last year 38