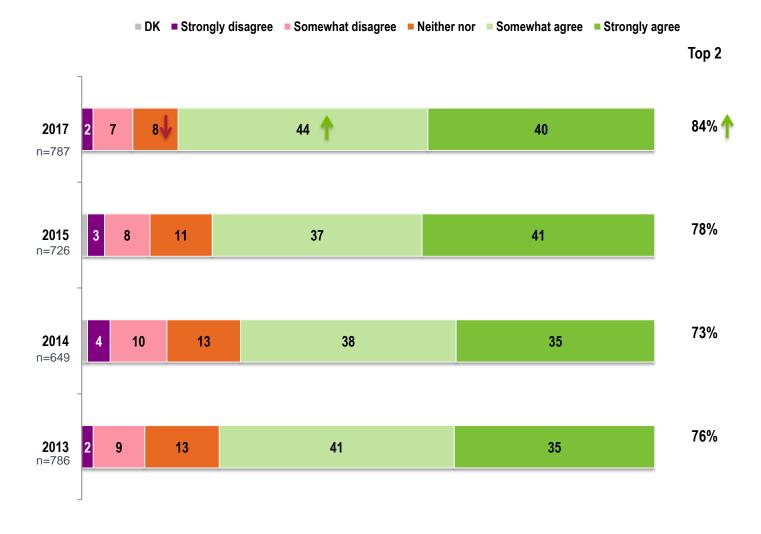

## **Benefits Package**

Please rate your agreement with the statements below ... (%)

DK Strongly disagree Somewhat disagree Neither nor Somewhat agree Strongly agree Top 2 80% n=787 I am well informed 82% **2015** n=726 about my benefits 80% **2014** n=649 package **2013** n=786 82% 86% My benefits package 87% meets my current needs 2014 2 5 85% 85% 80% I think my benefits 80% package is competitive 79% 77%