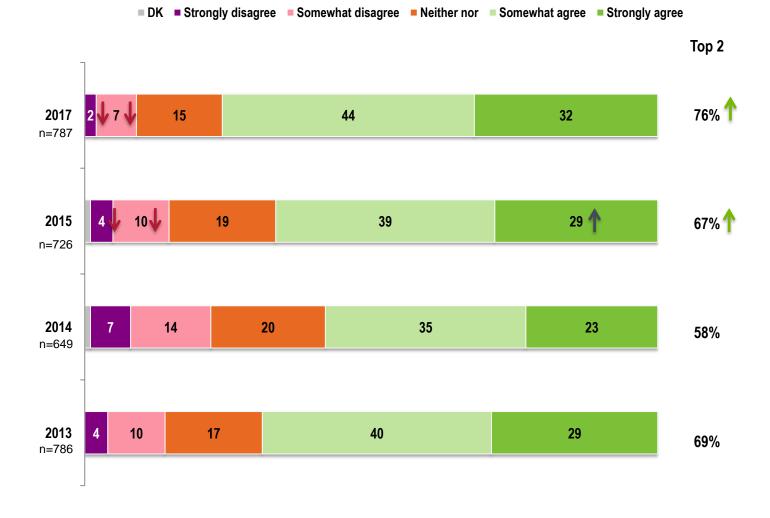

### **Detailed Results**

| ■ DK ■ Strongly disagree                                         | So So | mewhat | disagree           | Neithe | er nor 🛛 = Som | ewhat agree | Strongly agree | Top 2 |
|------------------------------------------------------------------|-------|--------|--------------------|--------|----------------|-------------|----------------|-------|
| r                                                                | n=787 | 2017   | 27                 | 15     |                | 44          | 32             | 76%   |
|                                                                  |       | 2015   | 4 10               | 1      | 9              | 39          | 29             | 68%   |
| BCLC inspires me to do my<br>best work                           |       | 2014   | 7                  | 14     | 20             | 3           | 5 23           | 58%   |
| Dest work                                                        |       | 2013   | 4 10               | 17     |                | 40          | 29             | 69%   |
|                                                                  |       | 2017   | 2 7                | 9      | 32             |             | 50             | 82%   |
| I am motivated to go beyond                                      | n=726 | 2015   | 4 9                | 10     | 30             |             | 47             | 77%   |
| what is required in my role to                                   |       | 2014   | 7 9                | ) 11   |                | 32          | 41             | 73%   |
| help BCLC succeed                                                |       | 2013   | 3 8                | 10     | 34             |             | 44             | 78%   |
|                                                                  |       | 2017   | 02 13              |        |                | 85          |                | 98%   |
| If asked, I would assure                                         |       | 2015   | 13 1               | 15     |                | 8           | 1              | 96%   |
| friends and relatives that they<br>can have trust and confidence | n=649 | 2014   | 1 <mark>3</mark> 1 | 5      |                | 8           | 1              | 96%   |
| in the games offered by BCLC                                     |       | 2013   | 13                 | 16     |                | 8           | 30             | 96%   |
|                                                                  |       | 2017   | (24                | 30     |                |             | 63             | 93%   |
| BCLC consistently conducts                                       |       | 2015   | 1 5                | 29     |                |             | 63             | 92%   |
| business in a fair, honest and                                   |       | 2014   | 12 7               |        | 30             |             | 58             | 88%   |
| trustwosthy manner                                               | n=786 | 2013   | 26                 | 2      | 7              |             | 63             | 90%   |