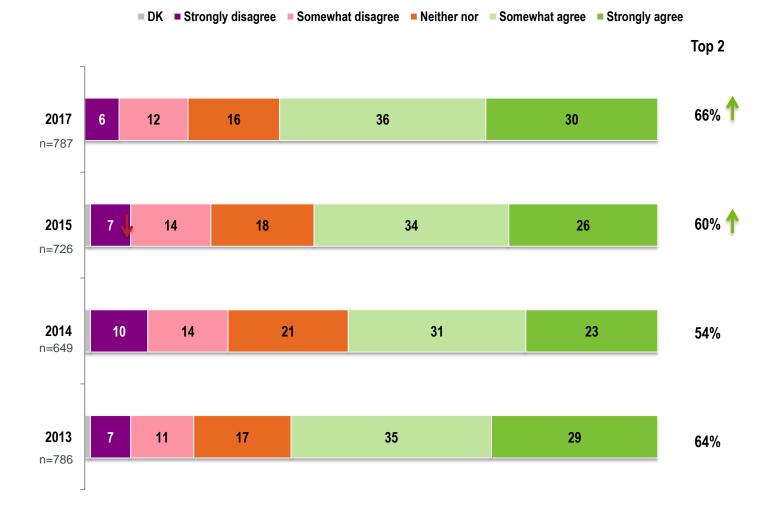

### **Detailed Results**

| ■ DK                                                     | Strongly di | isagree | Somew  | hat disagree | Neither nor | Somewhat agree | Strongly agree | Top 2 |
|----------------------------------------------------------|-------------|---------|--------|--------------|-------------|----------------|----------------|-------|
|                                                          | n=787       | 2017    | 68     |              | 42          |                | 43             | 85%   |
| BCLC continuously innovates                              |             | 2015    | 18     | 9            | 39          |                | 41             | 80%   |
| to provide players with an<br>outstanding gaming         |             | 2014    | 3 8    | 11           | 41          |                | 37             | 78%   |
| experience                                               |             | 2013    | 2 6 1  | 0            | 37          |                | 45             | 82%   |
|                                                          |             | 2017    | 28     | 11           | 41          |                | 38             | 79%   |
| The right conditions are in                              | n=726       | 2015    | 3 10   | 15           | 33          |                | 39             | 72%   |
| place at BCLC for me to take                             |             | 2014    | 7      | 13 15        |             | 36             | 28             | 64%   |
| full responsibility in my job                            |             | 2013    | 3 11   | 17           |             | 36             | 33             | 69%   |
|                                                          |             | 2017    | 13 8   |              | 41          |                | 46             | 87%   |
|                                                          |             | 2015    | 1 6    | 29           |             | 61             |                | 90%   |
| I understand how my role<br>supports BCLC's strategy     | n=649       | 2014    | 357    | 29           |             | 57             |                | 86%   |
| •••••••••••••••••••••••••••••••••••••••                  |             | 2013    | 36     | 34           |             | 56             |                | 90%   |
|                                                          |             | 2017    | 11 4   | 35           |             | 59             |                | 94%   |
| The way DCI C an average is in                           |             | 2015    | 3 7    | 34           |             | 55             |                | 89%   |
| The way BCLC operates is in<br>alignment with its values |             | 2014    | 2 4 10 |              | 35          |                | 48             | 83%   |
| J AND                                                    | n=786       | 2013    | 13 8   | 3            | 4           | 53             |                | 87%   |