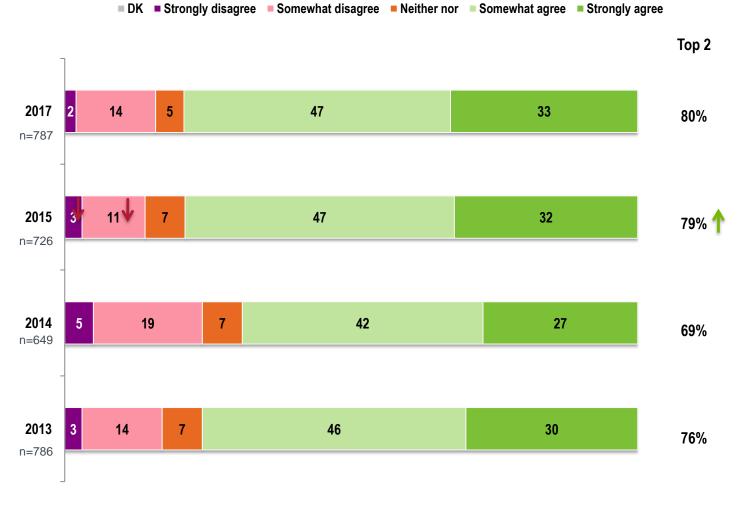

#### Endorsement of Strategy

Do you believe that BCLC's strategy is moving ... (%)

playing it right

37