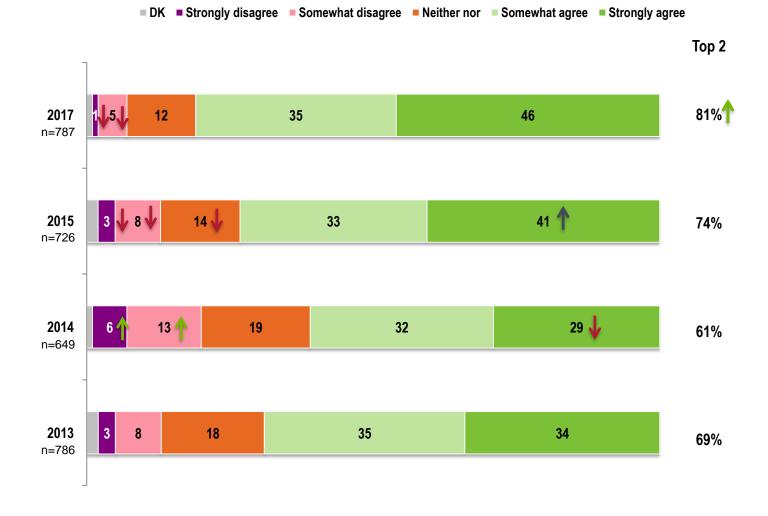

| Statement                                                                                                                            | %<br>Change<br>2015-<br>2017 | %<br>Chang<br>e 2014<br>- 2015 | %<br>Chang<br>e 2013<br>- 2014 | 2017  | 2015   | 2014  | 2013  |
|--------------------------------------------------------------------------------------------------------------------------------------|------------------------------|--------------------------------|--------------------------------|-------|--------|-------|-------|
| I received adequate support from the HR department.                                                                                  | -20.5%                       | 11.1%                          | 10.6%                          | 68.4% | 88.9%  | 77.8% | 67.0% |
| I received adequate support from my colleagues.<br>(Caution small base size; asked only if tenure is less than 6<br>months)          | -10.5%                       | 22.2%                          | -11.9%                         | 89.5% | 100.0% | 77.8% | 89.7% |
| I received adequate support from my mentor.                                                                                          | -10.0%                       | 44.5%                          | -24.6%                         | 78.9% | 88.9%  | 44.4% | 69.0% |
| I received adequate support from the person I report to.<br>(Caution small base size; asked only if tenure is less than 6<br>months) | -5.3%                        | 22.2%                          | -8.4%                          | 94.7% | 100.0% | 77.8% | 86.2% |
| I understand how my role supports BCLC's business strategy.                                                                          | -3.5%                        | 4.7%                           | -3.5%                          | 87.3% | 90.8%  | 86.1% | 89.6% |
| The on-boarding program helps new hires to become productive very quickly.                                                           | -3.1%                        | -5.9%                          | 7.4%                           | 55.3% | 58.4%  | 64.3% | 57.0% |
| I am well informed about my benefits package.                                                                                        | -2.5%                        | 1.9%                           | -1.8%                          | 79.7% | 82.2%  | 80.3% | 82.1% |