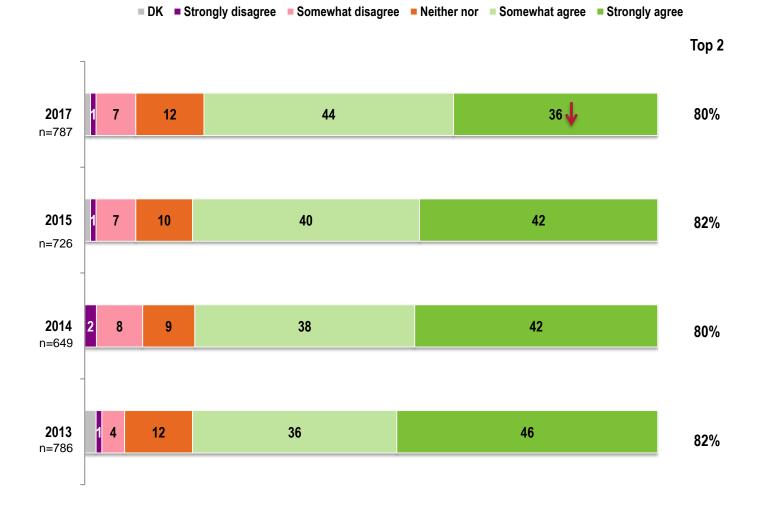

#### Endorsement of Strategy

Do you believe that BCLC's strategy is moving ... (%)

playing it right

37