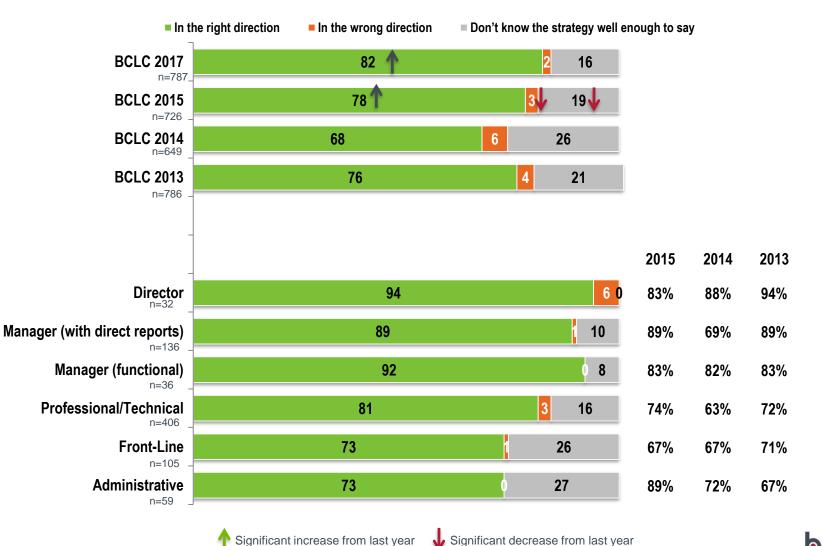

#### Endorsement of Strategy

Do you believe that BCLC's strategy is moving ... (%)

playing it right

37