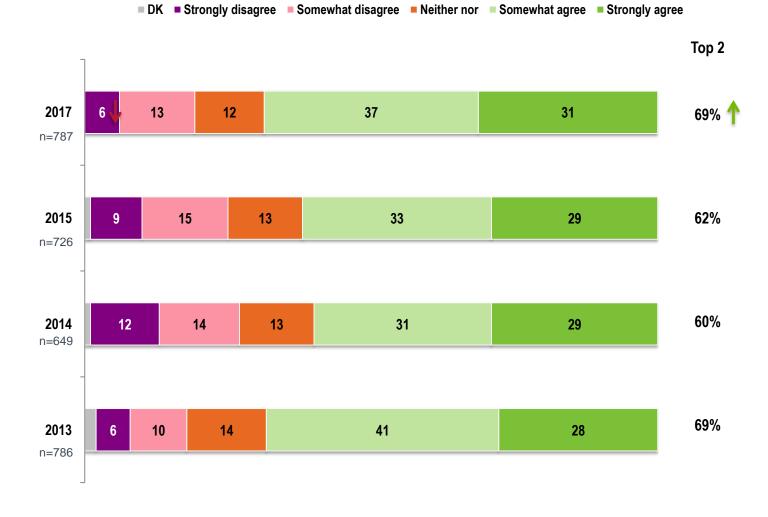

### **Detailed Results**

| ■ DK ■ Strongly disagree                                         | So So | mewhat | disagree           | Neithe | er nor 🛛 = Som | ewhat agree | Strongly agree | Top 2 |
|------------------------------------------------------------------|-------|--------|--------------------|--------|----------------|-------------|----------------|-------|
| r                                                                | n=787 | 2017   | 27                 | 15     |                | 44          | 32             | 76%   |
|                                                                  |       | 2015   | 4 10               | 1      | 9              | 39          | 29             | 68%   |
| BCLC inspires me to do my<br>best work                           |       | 2014   | 7                  | 14     | 20             | 3           | 5 23           | 58%   |
| Dest work                                                        |       | 2013   | 4 10               | 17     |                | 40          | 29             | 69%   |
|                                                                  |       | 2017   | 2 7                | 9      | 32             |             | 50             | 82%   |
| I am motivated to go beyond                                      | n=726 | 2015   | 4 9                | 10     | 30             |             | 47             | 77%   |
| what is required in my role to                                   |       | 2014   | 7 9                | ) 11   |                | 32          | 41             | 73%   |
| help BCLC succeed                                                |       | 2013   | 3 8                | 10     | 34             |             | 44             | 78%   |
|                                                                  |       | 2017   | 02 13              |        |                | 85          |                | 98%   |
| If asked, I would assure                                         |       | 2015   | 13 1               | 15     |                | 8           | 1              | 96%   |
| friends and relatives that they<br>can have trust and confidence | n=649 | 2014   | 1 <mark>3</mark> 1 | 5      |                | 8           | 1              | 96%   |
| in the games offered by BCLC                                     |       | 2013   | 13                 | 16     |                | 8           | 30             | 96%   |
|                                                                  |       | 2017   | (24                | 30     |                |             | 63             | 93%   |
| BCLC consistently conducts                                       |       | 2015   | 1 5                | 29     |                |             | 63             | 92%   |
| business in a fair, honest and                                   |       | 2014   | 12 7               |        | 30             |             | 58             | 88%   |
| trustwosthy manner                                               | n=786 | 2013   | 26                 | 2      | 7              |             | 63             | 90%   |