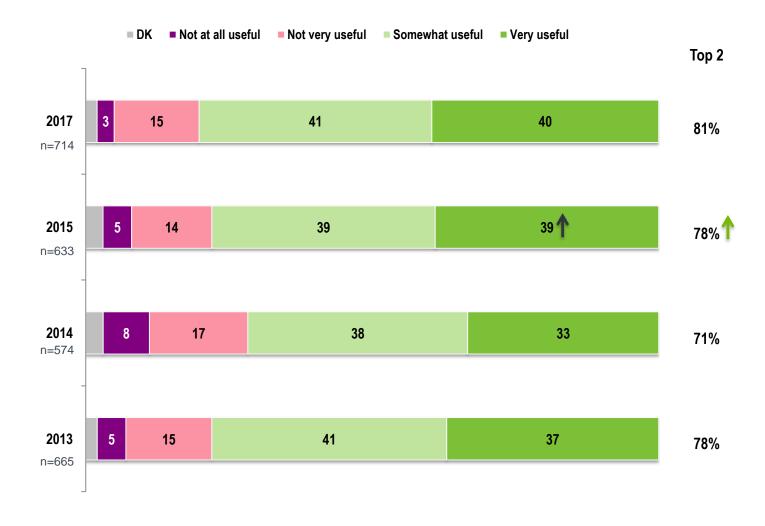

## **Corporate Dimensions**

Please rate your agreement with the statements below ... (%)

DK Strongly disagree Somewhat disagree Neither nor Somewhat agree Strongly agree Top 2 2017 13 20 76 96% **BCLC encourages** n=787 **British Columbians to** 72 2015 14 22 94% n=726 play responsibly **2014** n=649 114 26 68 94% **2013** n=786 11 5 23 71 94% 14 2017 28 66 94% BCLC is a good 1 5 29 621 2015 91% corporate citizen 12 2014 9 35 52 87% 1 8 29 60 89% 2013 98% 2017 02 18 80 **BCLC** makes a positive 2015 95% contribution to the 4 19 76 province of BC 14 2014 20 74 94% 2013 22 73 4 95% Significant increase from last year Significant decrease from last year 38