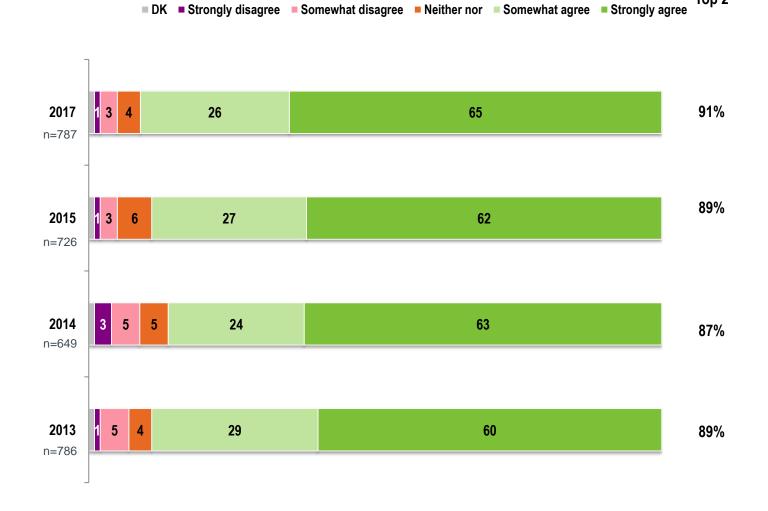

| Statement                                                                                                                              | %<br>Change<br>from<br>2015-<br>2017 | %<br>Chang<br>e 2014<br>- 2015 | % Change<br>2013 -<br>2014 | 2017  | 2015  | 2014  | 2013  |
|----------------------------------------------------------------------------------------------------------------------------------------|--------------------------------------|--------------------------------|----------------------------|-------|-------|-------|-------|
| BCLC has made progress on issues raised in the last year's employee survey.                                                            | 3.7%                                 | 16.6%                          | -15.6%                     | 45.0% | 41.3% | 24.7% | 40.3% |
| BCLC is a good corporate citizen.                                                                                                      | 3.3%                                 | 3.6%                           | -1.7%                      | 94.3% | 91.0% | 87.4% | 89.1% |
| BCLC is environmentally responsible.                                                                                                   | 3.1%                                 | 4.8%                           | -1.5%                      | 84.8% | 81.7% | 76.9% | 78.4% |
| My work enables me to improve my skills.                                                                                               | 3.1%                                 | 3.0%                           | -1.6%                      | 80.8% | 77.7% | 74.7% | 76.3% |
| I have opportunities to provide input into decisions that affect my work.                                                              | 3.1%                                 | 6.3%                           | -5.0%                      | 83.5% | 80.4% | 74.1% | 79.1% |
| The person I report to continually seeks ways to improve the customers' experience.                                                    | 2.8%                                 | 8.2%                           | -4.3%                      | 83.4% | 80.6% | 72.4% | 76.7% |
| I support the need for change within BCLC.                                                                                             | 2.8%                                 | 2.7%                           | -2.1%                      | 95.8% | 93.0% | 90.3% | 92.4% |
| I take personal responsibility for my own career development.                                                                          | 2.7%                                 | 0.5%                           | 1.7%                       | 95.0% | 92.3% | 91.8% | 90.0% |
| I feel that my overall compensation package (pay, bonus and<br>benefits) is comparable with people doing a similar job within<br>BCLC. | 2.6%                                 | 2.2%                           | -5.2%                      | 52.9% | 50.3% | 48.1% | 53.3% |
| BCLC makes a positive contribution to the province of BC.                                                                              | 2.6%                                 | 0.8%                           | -0.7%                      | 97.5% | 94.9% | 94.1% | 94.8% |
| I believe that the people I work with respect me as a person.                                                                          | 2.5%                                 | 1.5%                           | -1.9%                      | 91.2% | 88.7% | 87.2% | 89.1% |
| If asked, I would assure friends and relatives that they can have trust and confidence in the games offered by BCLC.                   | 2.2%                                 | 0.1%                           | 0.0%                       | 97.8% | 95.6% | 95.5% | 96.0% |