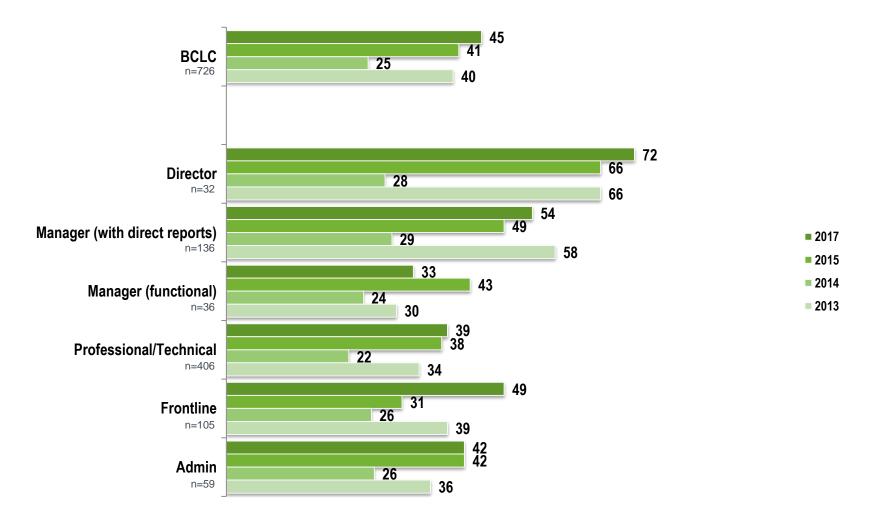

| 7 16       |             | 41       |               | 29          | 70       |

## Survey Follow Up

Please rate your agreement with the statements below ... (%)

DK Strongly disagree Somewhat disagree Neither nor Somewhat agree Strongly agree Top 2 45% 3 🖌 9 34 2017 23 11 n=787 **BCLC** has made 41% 32 19 9 2015 5 10 progress on issues n=726 raised in last year's 2014 13 26 19 6 25% 11 employee survey n=649 40% **2013** n=786 32 5 10 21 8 30 2017 5 22 7 21 52% n=787 My department took 27 45% 1 16 17 2015 7 8 n=726 action based on the employee survey 2014 23 20 11 10 12 32% results n=649 47% 2013 6 27 8 20 20 n=786



#### Survey Follow Up at Corporate Level

BCLC has made progress on issues raised in last year's employee survey (Top 2 Box %)





#### Development

BCLC is good at developing employees to their utmost potential (%)





## Work-Life Balance

Please rate your satisfaction with ... The balance between private and professional life (%)





## Perceptions of the Leadership Team

Please rate your agreement with the statements below ... (%)

I have confidence in the decisions made by the Senior Leadership team (CEO, VPs and Directors) of BCLC

DK

The entire Senior Leadership team (CEO, VPs and Directors) communicates a clear vision of where BCLC is going





## Would Recommend

I would recommend BCLC as an employer to a friend or family member (%)



Significant increase from last year 🛛 🚽 Significant decrease from last year

## Why BCLC is Moving in the <u>Right</u> Direction?



Q26B. Why do you believe that BCLC'