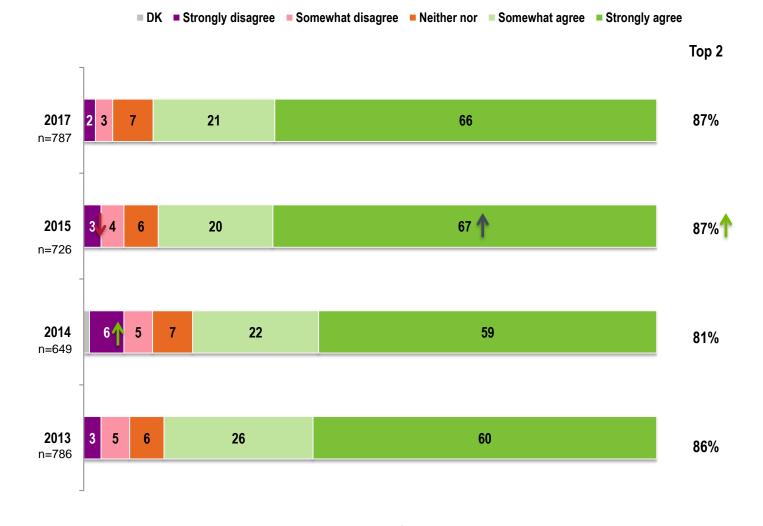

## **Corporate Dimensions**

Please rate your agreement with the statements below ... (%)

DK Strongly disagree Somewhat disagree Neither nor Somewhat agree Strongly agree Top 2 2017 13 20 76 96% **BCLC encourages** n=787 **British Columbians to** 72 2015 14 22 94% n=726 play responsibly **2014** n=649 114 26 68 94% **2013** n=786 11 5 23 71 94% 14 2017 28 66 94% BCLC is a good 1 5 29 621 2015 91% corporate citizen 12 2014 9 35 52 87% 1 8 29 60 89% 2013 98% 2017 02 18 80 **BCLC** makes a positive 2015 95% contribution to the 4 19 76 province of BC 14 2014 20 74 94% 2013 22 73 4 95% Significant increase from last year Significant decrease from last year 38