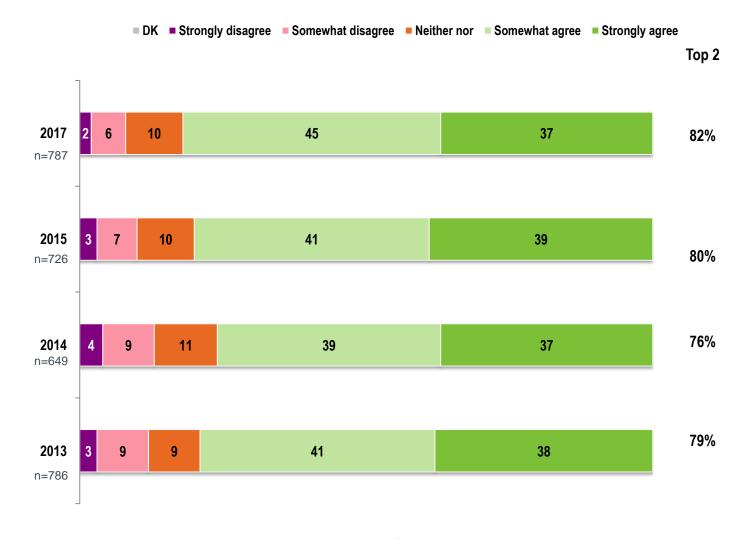

#### **BCLC Strategy**

- My division's objectives are aligned with BCLC's strategy.
- My work supports BCLC's strategy
- I understand BCLC's strategy.
- My department's objectives are clear.
- My department's objectives are realistic.