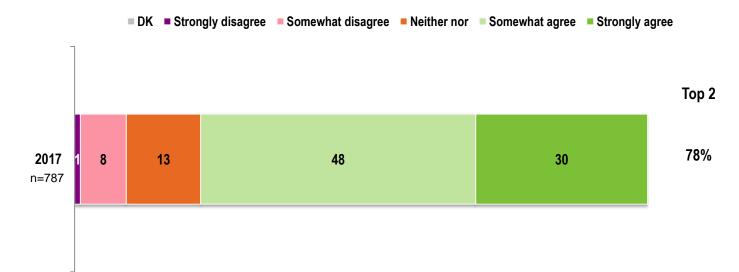

## **Corporate Dimensions**

Please rate your agreement with the statements below ... (%)

DK Strongly disagree Somewhat disagree Neither nor Somewhat agree Strongly agree Top 2 2017 13 20 76 96% **BCLC encourages** n=787 **British Columbians to** 72 2015 14 22 94% n=726 play responsibly **2014** n=649 114 26 68 94% **2013** n=786 11 5 23 71 94% 14 2017 28 66 94% BCLC is a good 1 5 29 621 2015 91% corporate citizen 12 2014 9 35 52 87% 1 8 29 60 89% 2013 98% 2017 02 18 80 **BCLC** makes a positive 2015 95% contribution to the 4 19 76 province of BC 14 2014 20 74 94% 2013 22 73 4 95% Significant increase from last year Significant decrease from last year 38