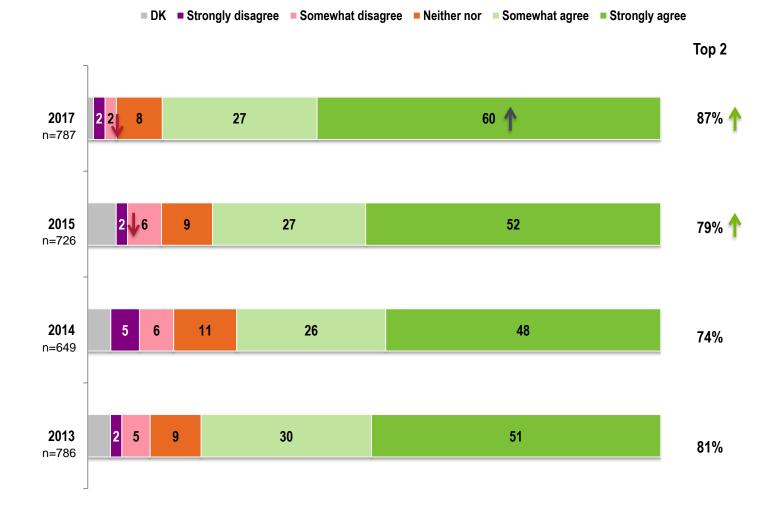

### **Detailed Results**

| ■ DK ■ Strongly disagree                                         | So So | mewhat | disagree           | Neithe | er nor 🛛 = Som | ewhat agree | Strongly agree | Top 2 |
|------------------------------------------------------------------|-------|--------|--------------------|--------|----------------|-------------|----------------|-------|
| r                                                                | n=787 | 2017   | 27                 | 15     |                | 44          | 32             | 76%   |
|                                                                  |       | 2015   | 4 10               | 1      | 9              | 39          | 29             | 68%   |
| BCLC inspires me to do my<br>best work                           |       | 2014   | 7                  | 14     | 20             | 3           | 5 23           | 58%   |
| Dest work                                                        |       | 2013   | 4 10               | 17     |                | 40          | 29             | 69%   |
|                                                                  |       | 2017   | 2 7                | 9      | 32             |             | 50             | 82%   |
| I am motivated to go beyond                                      | n=726 | 2015   | 4 9                | 10     | 30             |             | 47             | 77%   |
| what is required in my role to                                   |       | 2014   | 7 9                | ) 11   |                | 32          | 41             | 73%   |
| help BCLC succeed                                                |       | 2013   | 3 8                | 10     | 34             |             | 44             | 78%   |
|                                                                  |       | 2017   | 02 13              |        |                | 85          |                | 98%   |
| If asked, I would assure                                         |       | 2015   | 13 1               | 15     |                | 8           | 1              | 96%   |
| friends and relatives that they<br>can have trust and confidence | n=649 | 2014   | 1 <mark>3</mark> 1 | 5      |                | 8           | 1              | 96%   |
| in the games offered by BCLC                                     |       | 2013   | 13                 | 16     |                | 8           | 30             | 96%   |
|                                                                  |       | 2017   | (24                | 30     |                |             | 63             | 93%   |
| BCLC consistently conducts                                       |       | 2015   | 1 5                | 29     |                |             | 63             | 92%   |
| business in a fair, honest and                                   |       | 2014   | 12 7               |        | 30             |             | 58             | 88%   |
| trustwosthy manner                                               | n=786 | 2013   | 26                 | 2      | 7              |             | 63             | 90%   |