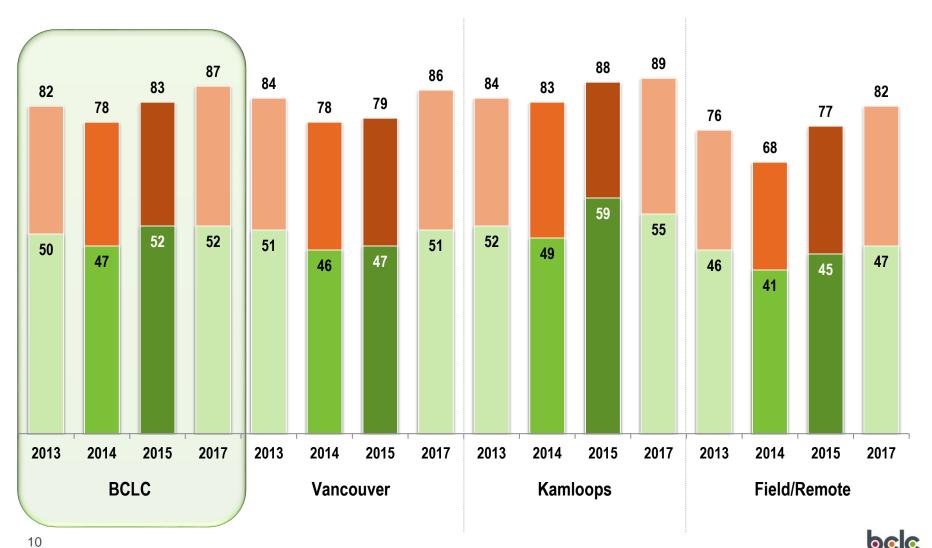

### **Employee Engagement Index by Location**

Top 2 Box Top Box

playing it right