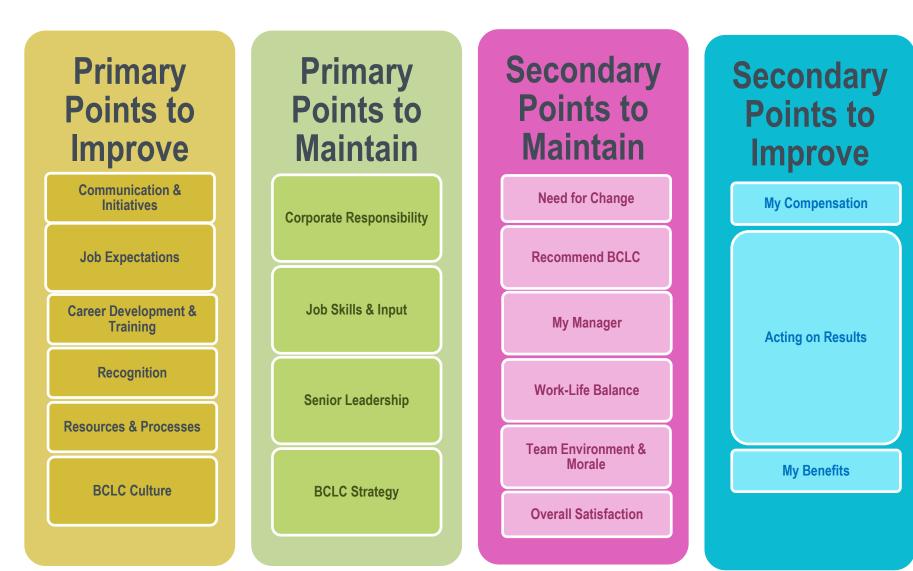

### **BCLC Factors Ranking Detailed**

### High Impact

- BCLC Strategy
- Corporate Responsibility
- Career Development & Training
- BCLC Culture
- Recommend BCLC
- Senior Leadership

#### **Average Impact**

- Job Skills & Input
- Job Expectations
- Recognition
- Resources & Processes
- Acting on Survey
- Work-Life Balance
- Communication & Initiatives
- Team Environment & Morale
- My Manager

#### Low Impact

#### FOM IIIhaor

- Overall Satisfaction
- My Compensation
- My Benefits
- Need for Change
- Recommend BCLC

### **BCLC Factors Ranking – High Impact**

#### **High Impact**

### **BCLC Factors Ranking – Average Impact**

#### Average Impact

where a de mubaor

### **BCLC Factors Ranking – Low Impact**