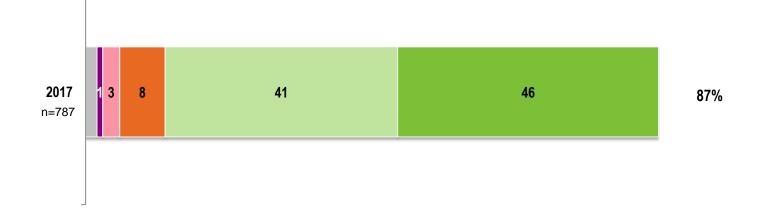

| Statement                                                                                                                            | %<br>Change<br>2015-<br>2017 | %<br>Chang<br>e 2014<br>- 2015 | %<br>Chang<br>e 2013<br>- 2014 | 2017  | 2015   | 2014  | 2013  |
|--------------------------------------------------------------------------------------------------------------------------------------|------------------------------|--------------------------------|--------------------------------|-------|--------|-------|-------|
| I received adequate support from the HR department.                                                                                  | -20.5%                       | 11.1%                          | 10.6%                          | 68.4% | 88.9%  | 77.8% | 67.0% |
| I received adequate support from my colleagues.<br>(Caution small base size; asked only if tenure is less than 6<br>months)          | -10.5%                       | 22.2%                          | -11.9%                         | 89.5% | 100.0% | 77.8% | 89.7% |
| I received adequate support from my mentor.                                                                                          | -10.0%                       | 44.5%                          | -24.6%                         | 78.9% | 88.9%  | 44.4% | 69.0% |
| I received adequate support from the person I report to.<br>(Caution small base size; asked only if tenure is less than 6<br>months) | -5.3%                        | 22.2%                          | -8.4%                          | 94.7% | 100.0% | 77.8% | 86.2% |
| I understand how my role supports BCLC's business strategy.                                                                          | -3.5%                        | 4.7%                           | -3.5%                          | 87.3% | 90.8%  | 86.1% | 89.6% |
| The on-boarding program helps new hires to become productive very quickly.                                                           | -3.1%                        | -5.9%                          | 7.4%                           | 55.3% | 58.4%  | 64.3% | 57.0% |
| I am well informed about my benefits package.                                                                                        | -2.5%                        | 1.9%                           | -1.8%                          | 79.7% | 82.2%  | 80.3% | 82.1% |