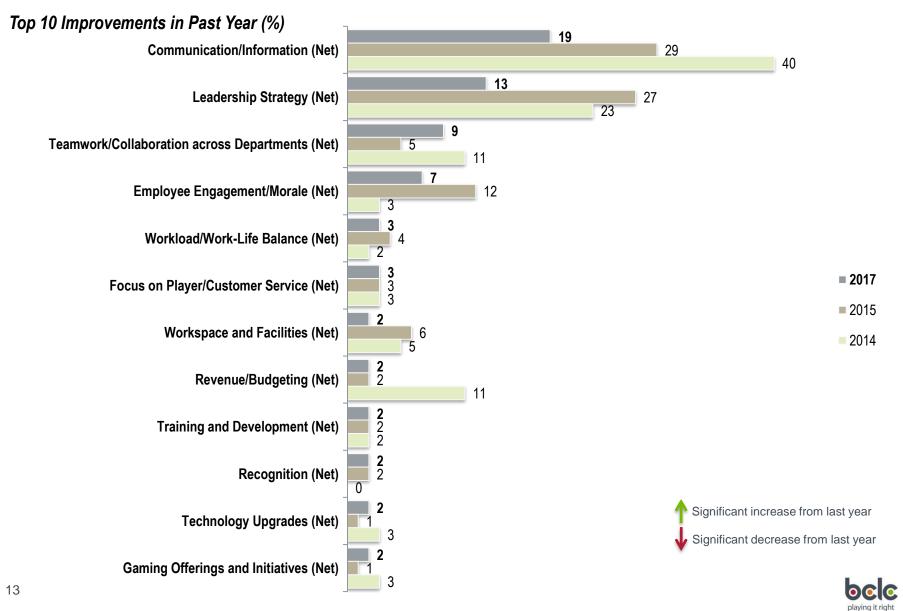

### Significant Improvements at BCLC in Past Year – Top 12

Q32. Finally, what are two things that have improved significantly at BCLC in the past year? (2015 n=495)