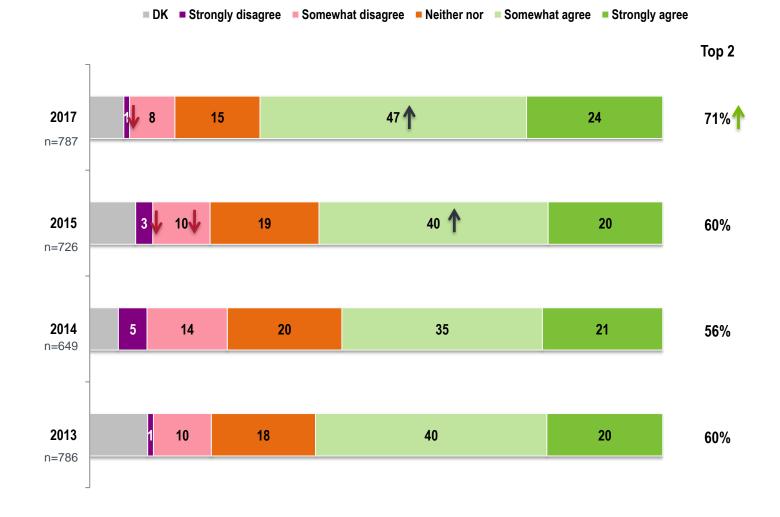

## **Corporate Dimensions**

Please rate your agreement with the statements below ... (%)

DK Strongly disagree Somewhat disagree Neither nor Somewhat agree Strongly agree Top 2 2017 13 20 76 96% **BCLC encourages** n=787 **British Columbians to** 72 2015 14 22 94% n=726 play responsibly **2014** n=649 114 26 68 94% **2013** n=786 11 5 23 71 94% 14 2017 28 66 94% BCLC is a good 1 5 29 621 2015 91% corporate citizen 12 2014 9 35 52 87% 1 8 29 60 89% 2013 98% 2017 02 18 80 **BCLC** makes a positive 2015 95% contribution to the 4 19 76 province of BC 14 2014 20 74 94% 2013 22 73 4 95% Significant increase from last year Significant decrease from last year 38