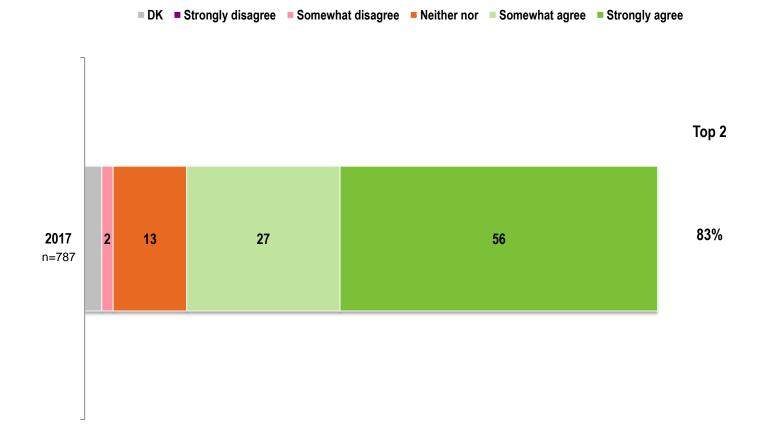

## **Corporate Dimensions**

Please rate your agreement with the statements below ... (%)

DK Strongly disagree Somewhat disagree Neither nor Somewhat agree Strongly agree Top 2 2017 13 20 76 96% **BCLC encourages** n=787 **British Columbians to** 72 2015 14 22 94% n=726 play responsibly **2014** n=649 114 26 68 94% **2013** n=786 11 5 23 71 94% 14 2017 28 66 94% BCLC is a good 1 5 29 621 2015 91% corporate citizen 12 2014 9 35 52 87% 1 8 29 60 89% 2013 98% 2017 02 18 80 **BCLC** makes a positive 2015 95% contribution to the 4 19 76 province of BC 14 2014 20 74 94% 2013 22 73 4 95% Significant increase from last year Significant decrease from last year 38