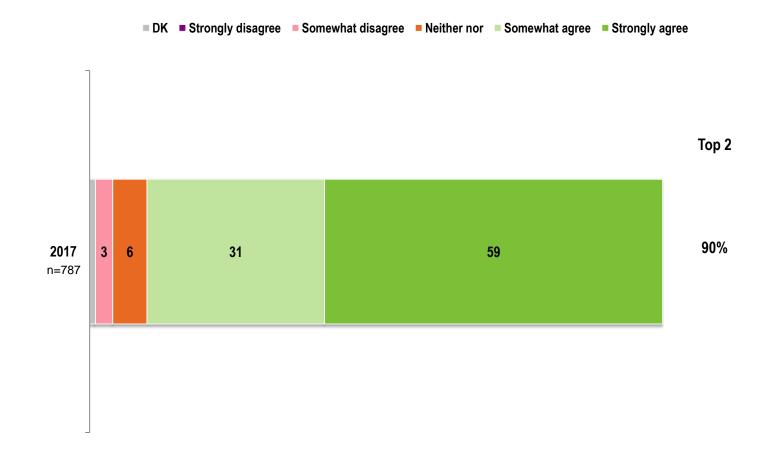

## **Corporate Dimensions**

Please rate your agreement with the statements below ... (%)

DK Strongly disagree Somewhat disagree Neither nor Somewhat agree Strongly agree Top 2 2017 13 20 76 96% **BCLC encourages** n=787 **British Columbians to** 72 2015 14 22 94% n=726 play responsibly **2014** n=649 114 26 68 94% **2013** n=786 11 5 23 71 94% 14 2017 28 66 94% BCLC is a good 1 5 29 621 2015 91% corporate citizen 12 2014 9 35 52 87% 1 8 29 60 89% 2013 98% 2017 02 18 80 **BCLC** makes a positive 2015 95% contribution to the 4 19 76 province of BC 14 2014 20 74 94% 2013 22 73 4 95% Significant increase from last year Significant decrease from last year 38