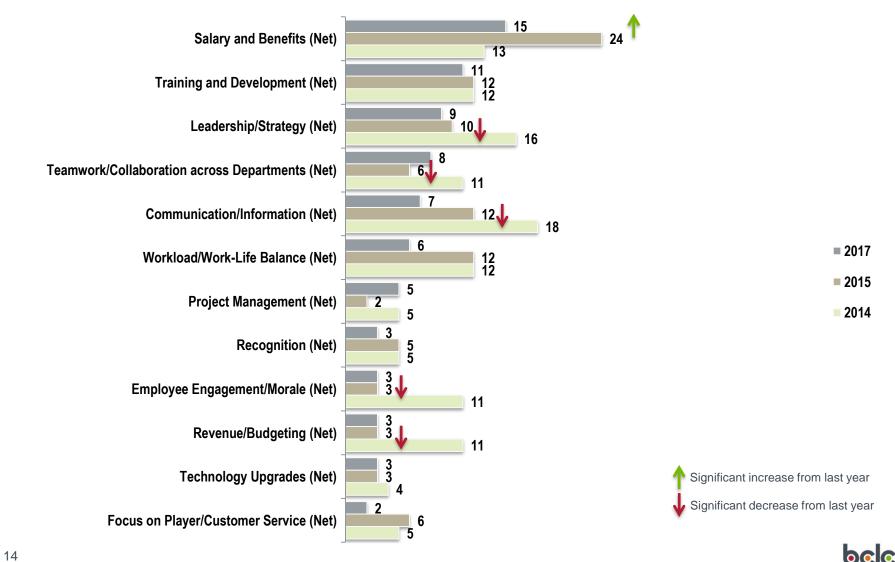

#### Top 12 areas for Improvements Over Next Year (%)

Q33. And what are two things that are priority areas for improvement at BCLC over the next year? (2017 n=787)