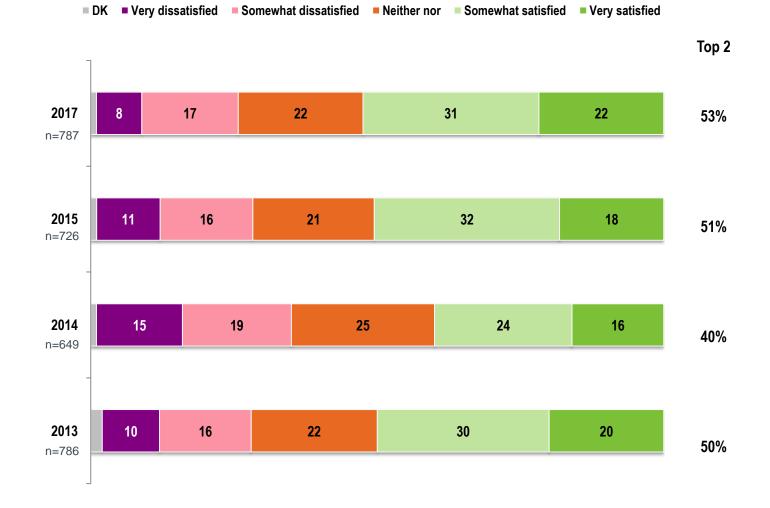

#### **Overall Satisfaction**

Overall, how satisfied are you with your job at the present time? (%)