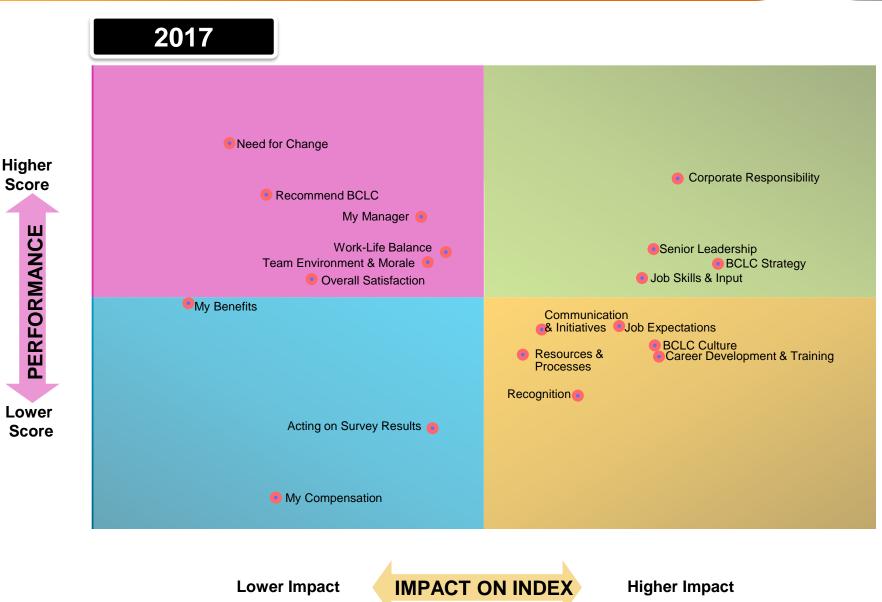

e up the factor.
    - The metric used on the Association axis is the correlation of the factor to the BCLC Employee Engagement Index.
  - Therefore, a factor that has a strong association with employee engagement and high performance is an Area of Strength.
  - A factor that has a strong association with employee engagement and lower performance is a Priority Opportunity for Improvement.
- The axes and scales are adjusted to best display relative association and 0 performance. Therefore, factors falling into the lower quadrants are not to be disregarded but interpreted relatively.



 Priority matrix is created by plotting the Performance (mean score of that attribute for BCLC Overall) against Impact on Index (derived impact using regression value).



### **Priority Matrix for BCLC**





### **Areas For Focus**





## Key Metrics





#### Endorsement of Strategy

Do you believe that BCLC's strategy is moving ... (%)





playing it right

37

## **Corporate Dimensions**

Please rate your agreement with the statements below ... (%)

DK Strongly disagree Somewhat disagree Neither nor Somewhat agree Strongly agree Top 2 2017 13 20 76 96% **BCLC encourages** n=787 **British Columbians to** 72 2015 14 22 94% n=726 play responsibly **2014** n=649 114 26 68 94% **2013** n=786 11 5 23 71 94% 14 2017 28 66 94% BCLC is a good 1 5 29 621 2015 91% corporate citizen 12 2014 9 35 52 87% 1 8 29 60 89% 2013 98% 2017 02 18 80 **BCLC** makes a positive 2015 95% contribution to the 4 19 76 province of BC 14 2014 20 74 94% 2013 22 73 4 95% Significant increase from last year Significant d