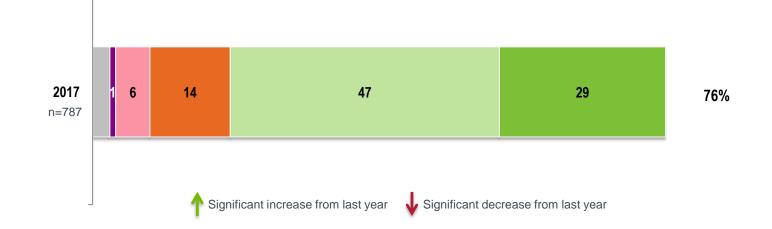

### **Detailed Results**

| ■ DK                                                     | Strongly di | isagree | Somew  | hat disagree | Neither nor | Somewhat agree | Strongly agree | Top 2 |
|----------------------------------------------------------|-------------|---------|--------|--------------|-------------|----------------|----------------|-------|
|                                                          | n=787       | 2017    | 68     |              | 42          |                | 43             | 85%   |
| BCLC continuously innovates                              |             | 2015    | 18     | 9            | 39          |                | 41             | 80%   |
| to provide players with an<br>outstanding gaming         |             | 2014    | 3 8    | 11           | 41          |                | 37             | 78%   |
| experience                                               |             | 2013    | 2 6 1  | 0            | 37          |                | 45             | 82%   |
|                                                          |             | 2017    | 28     | 11           | 41          |                | 38             | 79%   |
| The right conditions are in                              | n=726       | 2015    | 3 10   | 15           | 33          |                | 39             | 72%   |
| place at BCLC for me to take                             |             | 2014    | 7      | 13 15        |             | 36             | 28             | 64%   |
| full responsibility in my job                            |             | 2013    | 3 11   | 17           |             | 36             | 33             | 69%   |
|                                                          |             | 2017    | 13 8   |              | 41          |                | 46             | 87%   |
|                                                          |             | 2015    | 1 6    | 29           |             | 61             |                | 90%   |
| I understand how my role<br>supports BCLC's strategy     | n=649       | 2014    | 357    | 29           |             | 57             |                | 86%   |
| •••••••••••••••••••••••••••••••••••••••                  |             | 2013    | 36     | 34           |             | 56             |                | 90%   |
|                                                          |             | 2017    | 11 4   | 35           |             | 59             |                | 94%   |
| The way DCI C an average is in                           |             | 2015    | 3 7    | 34           |             | 55             |                | 89%   |
| The way BCLC operates is in<br>alignment with its values |             | 2014    | 2 4 10 |              | 35          |                | 48             | 83%   |
| J AND                                                    | n=786       | 2013    | 13 8   | 3            | 4           | 53             |                | 87%   |