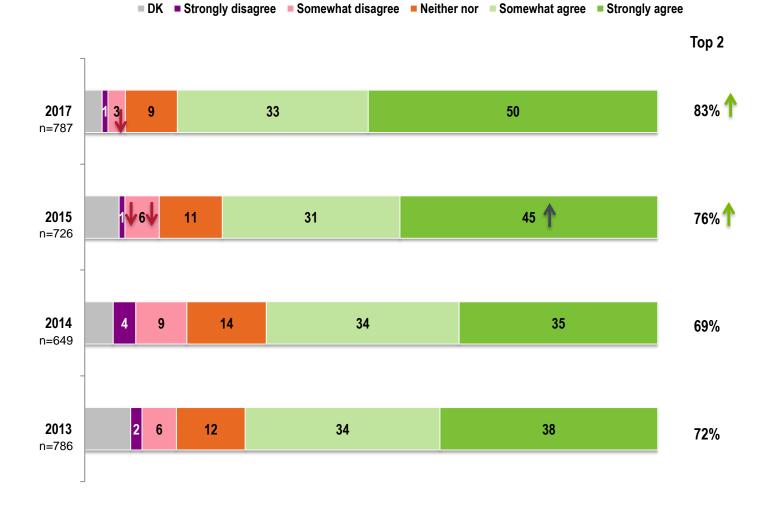

### **Detailed Results**

| ■ DK ■ Strongly disagree                                         | So So | mewhat | disagree           | Neithe | er nor 🛛 = Som | ewhat agree | Strongly agree | Top 2 |
|------------------------------------------------------------------|-------|--------|--------------------|--------|----------------|-------------|----------------|-------|
| r                                                                | n=787 | 2017   | 27                 | 15     |                | 44          | 32             | 76%   |
|                                                                  |       | 2015   | 4 10               | 1      | 9              | 39          | 29             | 68%   |
| BCLC inspires me to do my<br>best work                           |       | 2014   | 7                  | 14     | 20             | 3           | 5 23           | 58%   |
| Dest work                                                        |       | 2013   | 4 10               | 17     |                | 40          | 29             | 69%   |
|                                                                  |       | 2017   | 2 7                | 9      | 32             |             | 50             | 82%   |
| I am motivated to go beyond                                      | n=726 | 2015   | 4 9                | 10     | 30             |             | 47             | 77%   |
| what is required in my role to                                   |       | 2014   | 7 9                | ) 11   |                | 32          | 41             | 73%   |
| help BCLC succeed                                                |       | 2013   | 3 8                | 10     | 34             |             | 44             | 78%   |
|                                                                  |       | 2017   | 02 13              |        |                | 85          |                | 98%   |
| If asked, I would assure                                         |       | 2015   | 13 1               | 15     |                | 8           | 1              | 96%   |
| friends and relatives that they<br>can have trust and confidence | n=649 | 2014   | 1 <mark>3</mark> 1 | 5      |                | 8           | 1              | 96%   |
| in the games offered by BCLC                                     |       | 2013   | 13                 | 16     |                | 8           | 30             | 96%   |
|                                                                  |       | 2017   | (24                | 30     |                |             | 63             | 93%   |
| BCLC consistently conducts                                       |       | 2015   | 1 5                | 29     |                |             | 63             | 92%   |
| business in a fair, honest and                                   |       | 2014   | 12 7               |        | 30             |             | 58             | 88%   |
| trustwosthy manner                                               | n=786 | 2013   | 26                 | 2      | 7              |             | 63             | 90%   |