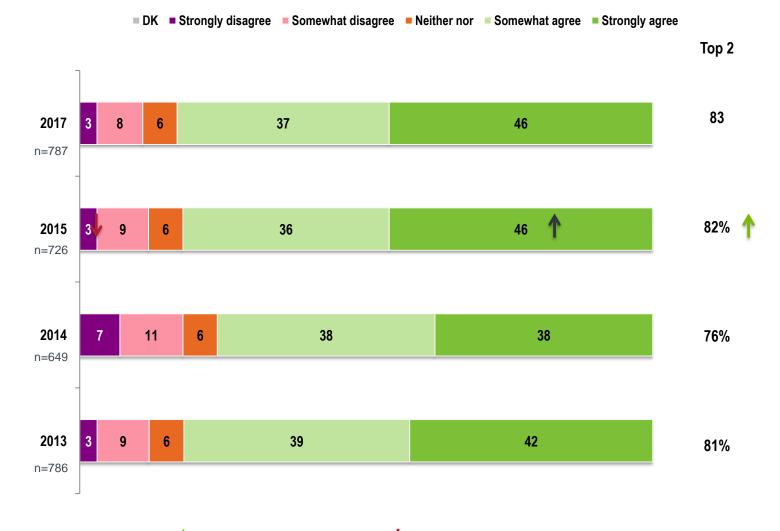

#### **Overall Satisfaction**

Overall, how satisfied are you with your job at the present time? (%)