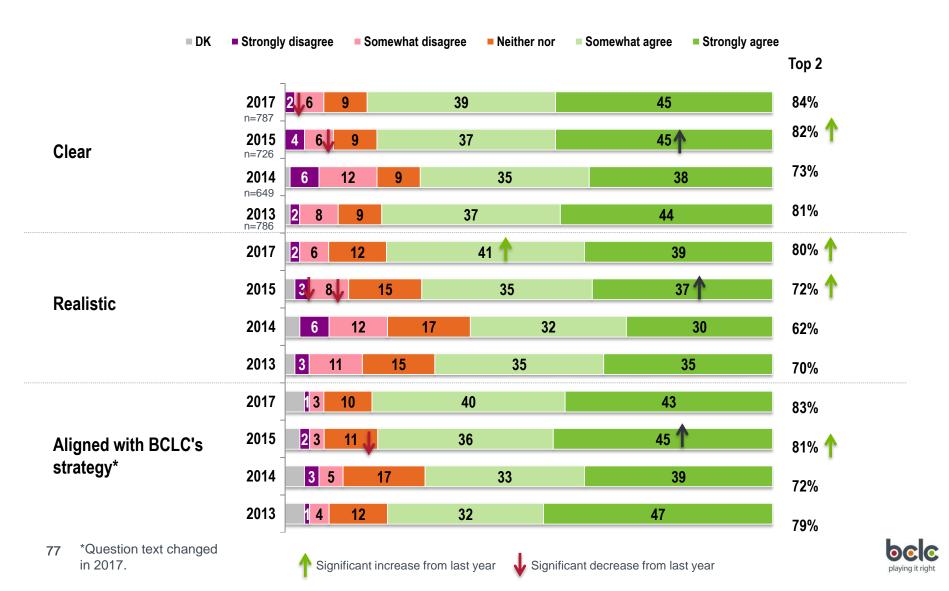

#### **BCLC Strategy**

- My division's objectives are aligned with BCLC's strategy.
- My work supports BCLC's strategy
- I understand BCLC's strategy.
- My department's objectives are clear.
- My department's objectives are realistic.

#### **Job Expectations**

- The expectations for my job are motivating.
- The expectations for my job are clear.
- The expectations for my job are realistic.