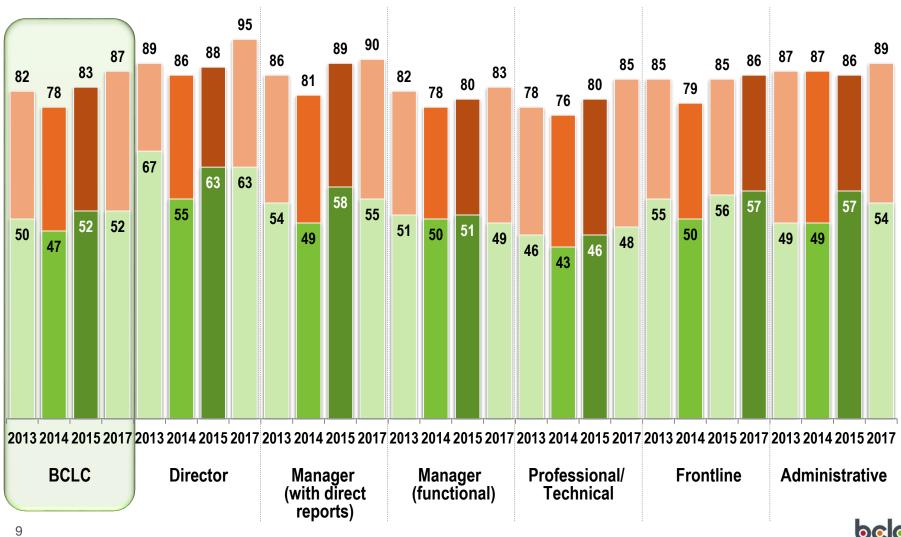

| 90%   |
|                                                          |             | 2017    | 11 4   | 35           |             | 59             |                | 94%   |
| The way DCI C an average is in                           |             | 2015    | 3 7    | 34           |             | 55             |                | 89%   |
| The way BCLC operates is in<br>alignment with its values |             | 2014    | 2 4 10 |              | 35          |                | 48             | 83%   |
| J AND                                                    | n=786       | 2013    | 13 8   | 3            | 4           | 53             |                | 87%   |



### **Employee Engagement Index by Age**

Top 2 Box Top Box





### **Employee Engagement Index by Role**

Top 2 Box Top Box



playing it right

### **Employee Engagement Index by Location**

Top 2 Box Top Box



playing it right

# Employee Engagement Index by Tenure with the Organization



📕 Тор 2 Вох 🔳 Тор Вох



# Self-Reported Improvements & Priorities





### Significant Improvements at BCLC in Past Year – Top 12



Q32. Finally, what are two things that have improved significantly at BCLC in the past year? (2015 n=495)

# Priority Areas for Improvement at BCLC in Next Year (Coded Verbatims)

#### Top 12 areas for Improvements Over Next Year (%)



Q33. And what are two things that are priority areas for improvement at BCLC over the next year? (2017 n=787)

### Self-Reported Departmental Improvement Areas

### Please select the 2 items from the list below that you feel your department should focus on as