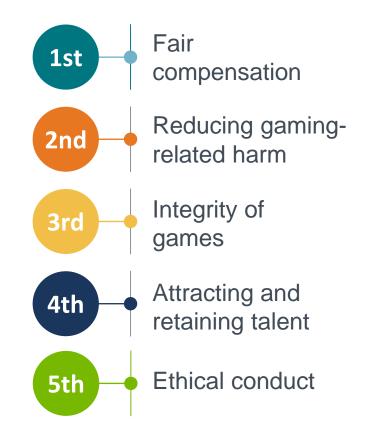

#### Low Impact

-on unbacc

- Although causation is difficult to prove with any statistical tool, the goal of the matrix is to help determine which factors are highly associated with employee engagement as defined by BCLC, which is the dependent variable of the analysis.
- The Priority Matrix is a tool designed to help derive opportunities for 0 improvement as well as areas of strength in relation to employee engagement.
  - The priority matrix takes each factor and simultaneously plots how BCLC performs on the factor as how strongly the factor is associated with employee engagement.
    - The metric used on the Performance axis is the average of the mean scores of the questions that make up the factor.
    - The metric used on the Association axis is the correlation of the factor to the BCLC Employee Engagement Index.
  - Therefore, a factor that has a strong association with employee engagement and high performance is an Area of Strength.
  - A factor that has a strong association with employee engagement and lower performance is a Priority Opportunity for Improvement.
- The axes and scales are adjusted to best display relative association and 0 performance. Therefore, factors falling into the lower quadrants are not to be disregarded but interpreted relatively.

 Priority matrix is created by plotting the Performance (mean score of that attribute for BCLC Overall) against Impact on Index (derived impact using regression value).