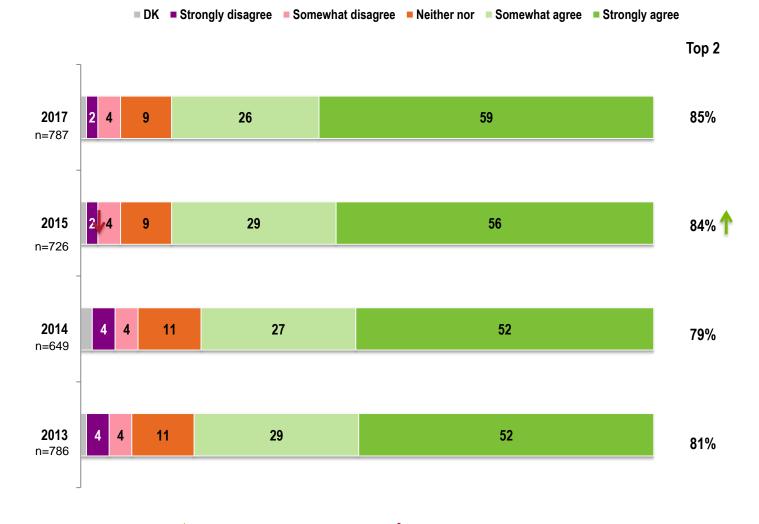

### **Detailed Results**

| ■ DK                                                     | Strongly di | isagree | Somew  | hat disagree | Neither nor | Somewhat agree | Strongly agree | Top 2 |
|----------------------------------------------------------|-------------|---------|--------|--------------|-------------|----------------|----------------|-------|
|                                                          | n=787       | 2017    | 68     |              | 42          |                | 43             | 85%   |
| BCLC continuously innovates                              |             | 2015    | 18     | 9            | 39          |                | 41             | 80%   |
| to provide players with an<br>outstanding gaming         |             | 2014    | 3 8    | 11           | 41          |                | 37             | 78%   |
| experience                                               |             | 2013    | 2 6 1  | 0            | 37          |                | 45             | 82%   |
|                                                          |             | 2017    | 28     | 11           | 41          |                | 38             | 79%   |
| The right conditions are in                              | n=726       | 2015    | 3 10   | 15           | 33          |                | 39             | 72%   |
| place at BCLC for me to take                             |             | 2014    | 7      | 13 15        |             | 36             | 28             | 64%   |
| full responsibility in my job                            |             | 2013    | 3 11   | 17           |             | 36             | 33             | 69%   |
|                                                          |             | 2017    | 13 8   |              | 41          |                | 46             | 87%   |
|                                                          |             | 2015    | 1 6    | 29           |             | 61             |                | 90%   |
| I understand how my role<br>supports BCLC's strategy     | n=649       | 2014    | 357    | 29           |             | 57             |                | 86%   |
| •••••••••••••••••••••••••••••••••••••••                  |             | 2013    | 36     | 34           |             | 56             |                | 90%   |
|                                                          |             | 2017    | 11 4   | 35           |             | 59             |                | 94%   |
| The way DCI C an average is in                           |             | 2015    | 3 7    | 34           |             | 55             |                | 89%   |
| The way BCLC operates is in<br>alignment with its values |             | 2014    | 2 4 10 |              | 35          |                | 48             | 83%   |
| J AND                                                    | n=786       | 2013    | 13 8   | 3            | 4           | 53             |                | 87%   |