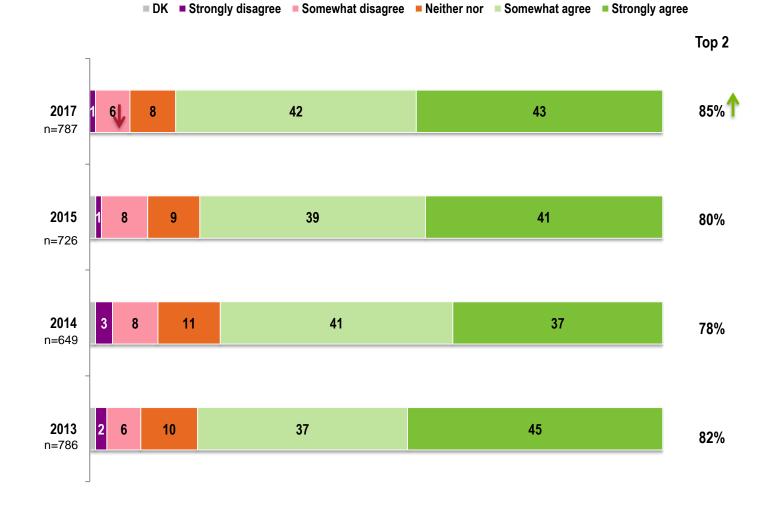

### **Detailed Results**

| ■ DK                                                     | Strongly di | isagree | Somew  | hat disagree | Neither nor | Somewhat agree | Strongly agree | Top 2 |
|----------------------------------------------------------|-------------|---------|--------|--------------|-------------|----------------|----------------|-------|
|                                                          | n=787       | 2017    | 68     |              | 42          |                | 43             | 85%   |
| BCLC continuously innovates                              |             | 2015    | 18     | 9            | 39          |                | 41             | 80%   |
| to provide players with an<br>outstanding gaming         |             | 2014    | 3 8    | 11           | 41          |                | 37             | 78%   |
| experience                                               |             | 2013    | 2 6 1  | 0            | 37          |                | 45             | 82%   |
|                                                          |             | 2017    | 28     | 11           | 41          |                | 38             | 79%   |
| The right conditions are in                              | n=726       | 2015    | 3 10   | 15           | 33          |                | 39             | 72%   |
| place at BCLC for me to take                             |             | 2014    | 7      | 13 15        |             | 36             | 28             | 64%   |
| full responsibility in my job                            |             | 2013    | 3 11   | 17           |             | 36             | 33             | 69%   |
|                                                          |             | 2017    | 13 8   |              | 41          |                | 46             | 87%   |
|                                                          |             | 2015    | 1 6    | 29           |             | 61             |                | 90%   |
| I understand how my role<br>supports BCLC's strategy     | n=649       | 2014    | 357    | 29           |             | 57             |                | 86%   |
| •••••••••••••••••••••••••••••••••••••••                  |             | 2013    | 36     | 34           |             | 56             |                | 90%   |
|                                                          |             | 2017    | 11 4   | 35           |             | 59             |                | 94%   |
| The way DCI C an average is in                           |             | 2015    | 3 7    | 34           |             | 55             |                | 89%   |
| The way BCLC operates is in<br>alignment with its values |             | 2014    | 2 4 10 |              | 35          |                | 48             | 83%   |
| J AND                                                    | n=786       | 2013    | 13 8   | 3            | 4           | 53             |                | 87%   |