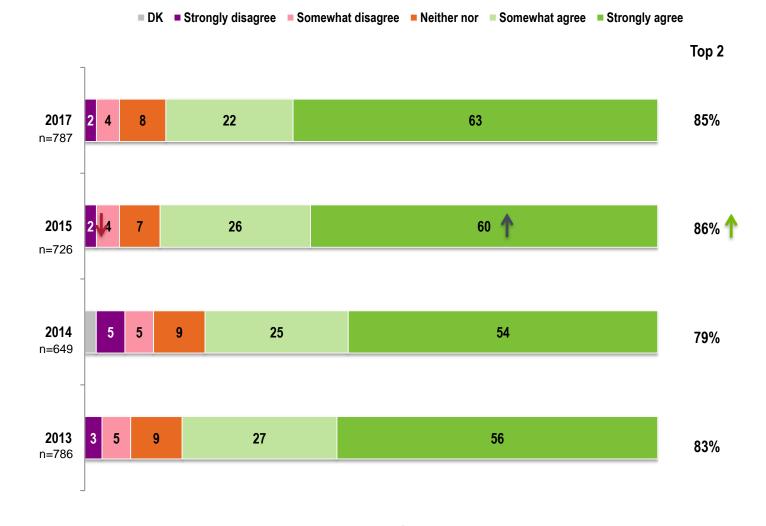

## **Corporate Dimensions**

Please rate your agreement with the statements below ... (%)

DK Strongly disagree Somewhat disagree Neither nor Somewhat agree Strongly agree Top 2 2017 13 20 76 96% **BCLC encourages** n=787 **British Columbians to** 72 2015 14 22 94% n=726 play responsibly **2014** n=649 114 26 68 94% **2013** n=786 11 5 23 71 94% 14 2017 28 66 94% BCLC is a good 1 5 29 621 2015 91% corporate citizen 12 2014 9 35 52 87% 1 8 29 60 89% 2013 98% 2017 02 18 80 **BCLC** makes a positive 2015 95% contribution to the 4 19 76 province of BC 14 2014 20 74 94% 2013 22 73 4 95% Significant increase from last year Significant decrease from last year 38