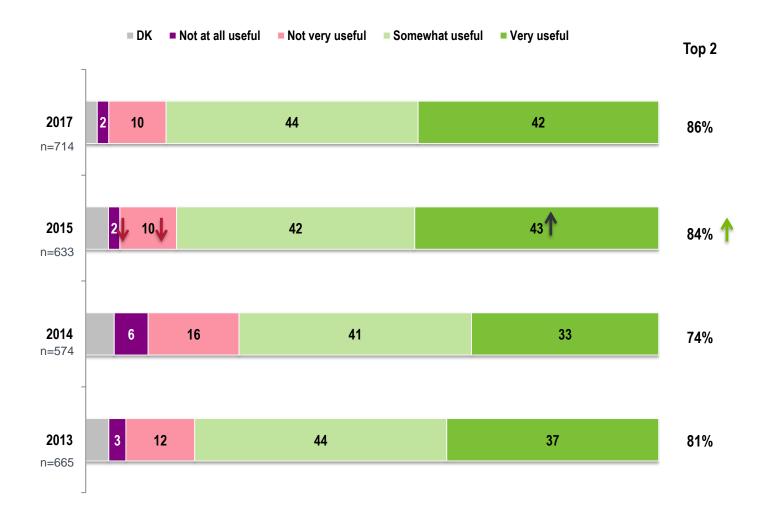

## **Corporate Dimensions**

Please rate your agreement with the statements below ... (%)

DK Strongly disagree Somewhat disagree Neither nor Somewhat agree Strongly agree Top 2 2017 13 20 76 96% **BCLC encourages** n=787 **British Columbians to** 72 2015 14 22 94% n=726 play responsibly **2014** n=649 114 26 68 94% **2013** n=786 11 5 23 71 94% 14 2017 28 66 94% BCLC is a good 1 5 29 621 2015 91% corporate citizen 12 2014 9 35 52 87% 1 8 29 60 89% 2013 98% 2017 02 18 80 **BCLC** makes a positive 2015 95% contribution to the 4 19 76 province of BC 14 2014 20 74 94% 2013 22 73 4 95% Significant increase from last year Significant decrease from last year 38