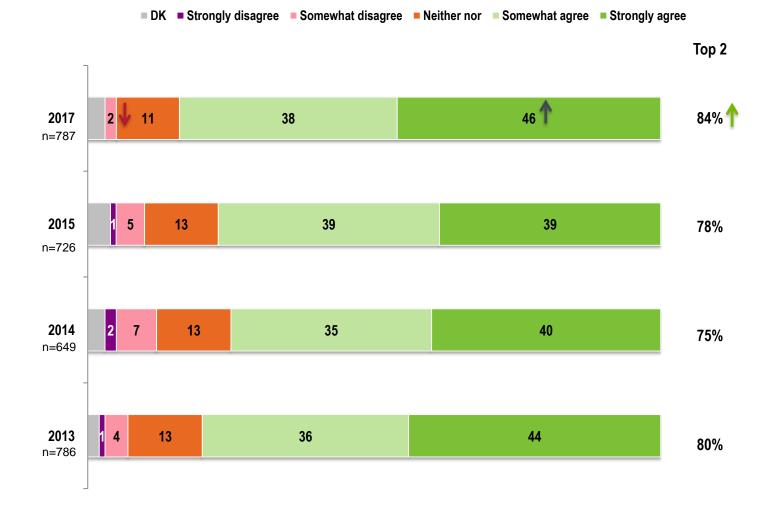

## **Corporate Dimensions**

Please rate your agreement with the statements below ... (%)

DK Strongly disagree Somewhat disagree Neither nor Somewhat agree Strongly agree Top 2 2017 13 20 76 96% **BCLC encourages** n=787 **British Columbians to** 72 2015 14 22 94% n=726 play responsibly **2014** n=649 114 26 68 94% **2013** n=786 11 5 23 71 94% 14 2017 28 66 94% BCLC is a good 1 5 29 621 2015 91% corporate citizen 12 2014 9 35 52 87% 1 8 29 60 89% 2013 98% 2017 02 18 80 **BCLC** makes a positive 2015 95% contribution to the 4 19 76 province of BC 14 2014 20 74 94% 2013 22 73 4 95% Significant increase from last year Significant decrease from last year 38