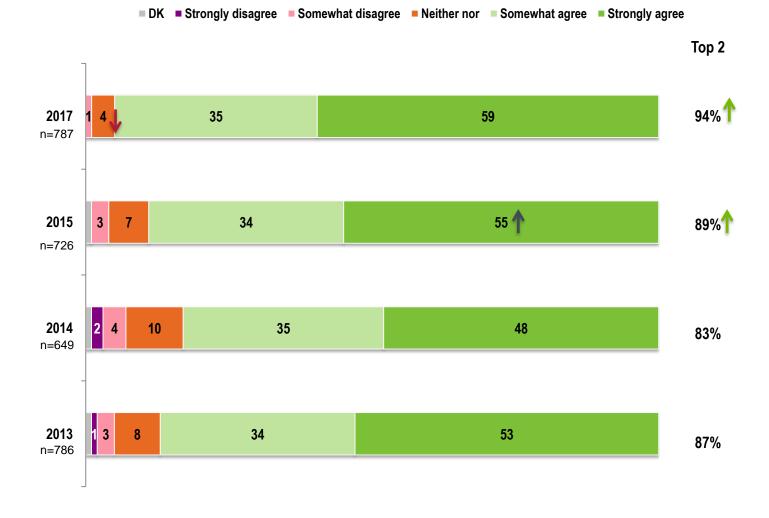

### **Detailed Results**

| ■ DK                                                     | Strongly di | isagree | Somew  | hat disagree | Neither nor | Somewhat agree | Strongly agree | Top 2 |
|----------------------------------------------------------|-------------|---------|--------|--------------|-------------|----------------|----------------|-------|
|                                                          | n=787       | 2017    | 68     |              | 42          |                | 43             | 85%   |
| BCLC continuously innovates                              |             | 2015    | 18     | 9            | 39          |                | 41             | 80%   |
| to provide players with an<br>outstanding gaming         |             | 2014    | 3 8    | 11           | 41          |                | 37             | 78%   |
| experience                                               |             | 2013    | 2 6 1  | 0            | 37          |                | 45             | 82%   |
|                                                          |             | 2017    | 28     | 11           | 41          |                | 38             | 79%   |
| The right conditions are in                              | n=726       | 2015    | 3 10   | 15           | 33          |                | 39             | 72%   |
| place at BCLC for me to take                             |             | 2014    | 7      | 13 15        |             | 36             | 28             | 64%   |
| full responsibility in my job                            |             | 2013    | 3 11   | 17           |             | 36             | 33             | 69%   |
|                                                          |             | 2017    | 13 8   |              | 41          |                | 46             | 87%   |
|                                                          |             | 2015    | 1 6    | 29           |             | 61             |                | 90%   |
| I understand how my role<br>supports BCLC's strategy     | n=649       | 2014    | 357    | 29           |             | 57             |                | 86%   |
| •••••••••••••••••••••••••••••••••••••••                  |             | 2013    | 36     | 34           |             | 56             |                | 90%   |
|                                                          |             | 2017    | 11 4   | 35           |             | 59             |                | 94%   |
| The way DCI C an average is in                           |             | 2015    | 3 7    | 34           |             | 55             |                | 89%   |
| The way BCLC operates is in<br>alignment with its values |             | 2014    | 2 4 10 |              | 35          |                | 48             | 83%   |
| J AND                                                    | n=786       | 2013    | 13 8   | 3            | 4           | 53             |                | 87%   |