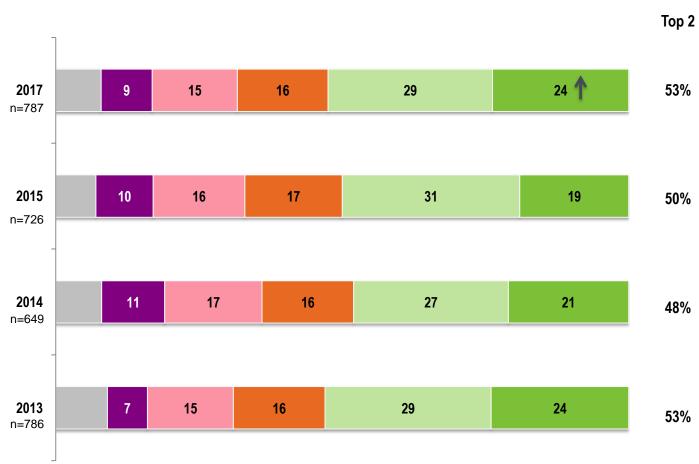

## **Corporate Dimensions**

Please rate your agreement with the statements below ... (%)

DK Strongly disagree Somewhat disagree Neither nor Somewhat agree Strongly agree Top 2 2017 13 20 76 96% **BCLC encourages** n=787 **British Columbians to** 72 2015 14 22 94% n=726 play responsibly **2014** n=649 114 26 68 94% **2013** n=786 11 5 23 71 94% 14 2017 28 66 94% BCLC is a good 1 5 29 621 2015 91% corporate citizen 12 2014 9 35 52 87% 1 8 29 60 89% 2013 98% 2017 02 18 80 **BCLC** makes a positive 2015 95% contribution to the 4 19 76 province of BC 14 2014 20 74 94% 2013 22 73 4 95% Significant increase from last year Significant decrease from last year 38