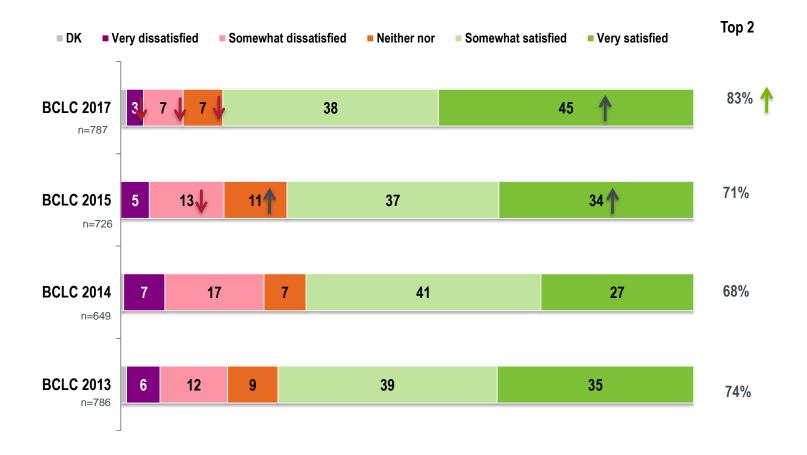

#### **Overall Satisfaction**

Overall, how satisfied are you with your job at the present time? (%)