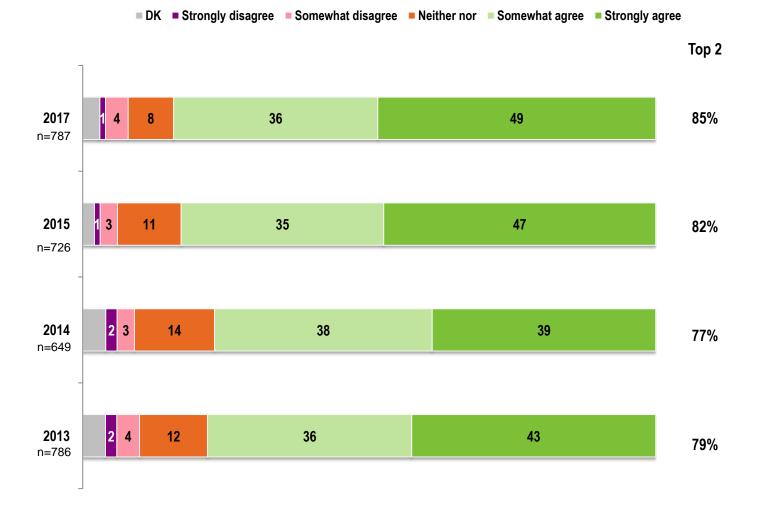

### **Detailed Results**

| ■ DK                                                     | Strongly di | isagree | Somew  | hat disagree | Neither nor | Somewhat agree | Strongly agree | Top 2 |
|----------------------------------------------------------|-------------|---------|--------|--------------|-------------|----------------|----------------|-------|
|                                                          | n=787       | 2017    | 68     |              | 42          |                | 43             | 85%   |
| BCLC continuously innovates                              |             | 2015    | 18     | 9            | 39          |                | 41             | 80%   |
| to provide players with an<br>outstanding gaming         |             | 2014    | 3 8    | 11           | 41          |                | 37             | 78%   |
| experience                                               |             | 2013    | 2 6 1  | 0            | 37          |                | 45             | 82%   |
|                                                          |             | 2017    | 28     | 11           | 41          |                | 38             | 79%   |
| The right conditions are in                              | n=726       | 2015    | 3 10   | 15           | 33          |                | 39             | 72%   |
| place at BCLC for me to take                             |             | 2014    | 7      | 13 15        |             | 36             | 28             | 64%   |
| full responsibility in my job                            |             | 2013    | 3 11   | 17           |             | 36             | 33             | 69%   |
|                                                          |             | 2017    | 13 8   |              | 41          |                | 46             | 87%   |
|                                                          |             | 2015    | 1 6    | 29           |             | 61             |                | 90%   |
| I understand how my role<br>supports BCLC's strategy     | n=649       | 2014    | 357    | 29           |             | 57             |                | 86%   |
| •••••••••••••••••••••••••••••••••••••••                  |             | 2013    | 36     | 34           |             | 56             |                | 90%   |
|                                                          |             | 2017    | 11 4   | 35           |             | 59             |                | 94%   |
| The way DCI C an average is in                           |             | 2015    | 3 7    | 34           |             | 55             |                | 89%   |
| The way BCLC operates is in<br>alignment with its values |             | 2014    | 2 4 10 |              | 35          |                | 48             | 83%   |
| J AND                                                    | n=786       | 2013    | 13 8   | 3            | 4           | 53             |                | 87%   |