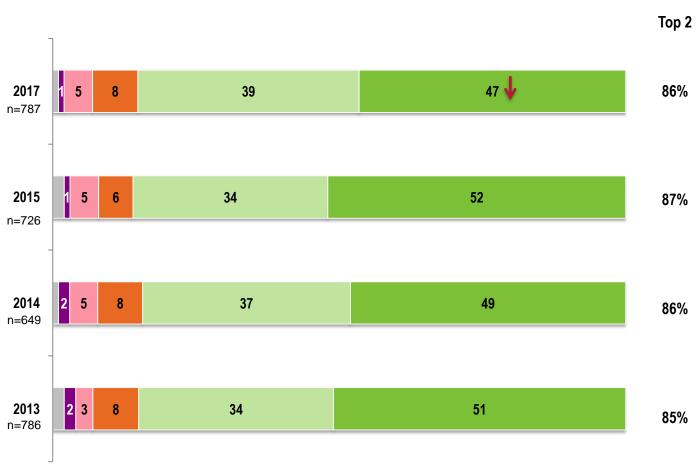

## **Corporate Dimensions**

Please rate your agreement with the statements below ... (%)

DK Strongly disagree Somewhat disagree Neither nor Somewhat agree Strongly agree Top 2 2017 13 20 76 96% **BCLC encourages** n=787 **British Columbians to** 72 2015 14 22 94% n=726 play responsibly **2014** n=649 114 26 68 94% **2013** n=786 11 5 23 71 94% 14 2017 28 66 94% BCLC is a good 1 5 29 621 2015 91% corporate citizen 12 2014 9 35 52 87% 1 8 29 60 89% 2013 98% 2017 02 18 80 **BCLC** makes a positive 2015 95% contribution to the 4 19 76 province of BC 14 2014 20 74 94% 2013 22 73 4 95% Significant increase from last year Significant decrease from last year 38