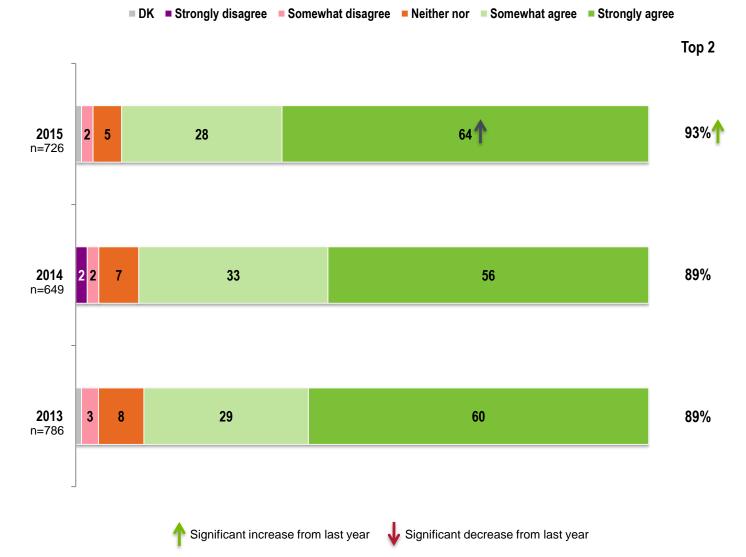

### **Detailed Results**

| ■ DK ■ Strongly disagree                                         | So So | mewhat | disagree           | Neithe | er nor 🛛 = Som | ewhat agree | Strongly agree | Top 2 |
|------------------------------------------------------------------|-------|--------|--------------------|--------|----------------|-------------|----------------|-------|
| r                                                                | n=787 | 2017   | 27                 | 15     |                | 44          | 32             | 76%   |
|                                                                  |       | 2015   | 4 10               | 1      | 9              | 39          | 29             | 68%   |
| BCLC inspires me to do my<br>best work                           |       | 2014   | 7                  | 14     | 20             | 3           | 5 23           | 58%   |
| Dest work                                                        |       | 2013   | 4 10               | 17     |                | 40          | 29             | 69%   |
|                                                                  |       | 2017   | 2 7                | 9      | 32             |             | 50             | 82%   |
| I am motivated to go beyond                                      | n=726 | 2015   | 4 9                | 10     | 30             |             | 47             | 77%   |
| what is required in my role to                                   |       | 2014   | 7 9                | ) 11   |                | 32          | 41             | 73%   |
| help BCLC succeed                                                |       | 2013   | 3 8                | 10     | 34             |             | 44             | 78%   |
|                                                                  |       | 2017   | 02 13              |        |                | 85          |                | 98%   |
| If asked, I would assure                                         |       | 2015   | 13 1               | 15     |                | 8           | 1              | 96%   |
| friends and relatives that they<br>can have trust and confidence | n=649 | 2014   | 1 <mark>3</mark> 1 | 5      |                | 8           | 1              | 96%   |
| in the games offered by BCLC                                     |       | 2013   | 13                 | 16     |                | 8           | 30             | 96%   |
|                                                                  |       | 2017   | (24                | 30     |                |             | 63             | 93%   |
| BCLC consistently conducts                                       |       | 2015   | 1 5                | 29     |                |             | 63             | 92%   |
| business in a fair, honest and                                   |       | 2014   | 12 7               |        | 30             |             | 58             | 88%   |
| trustwosthy manner                                               | n=786 | 2013   | 26                 | 2      | 7              |             | 63             | 90%   |