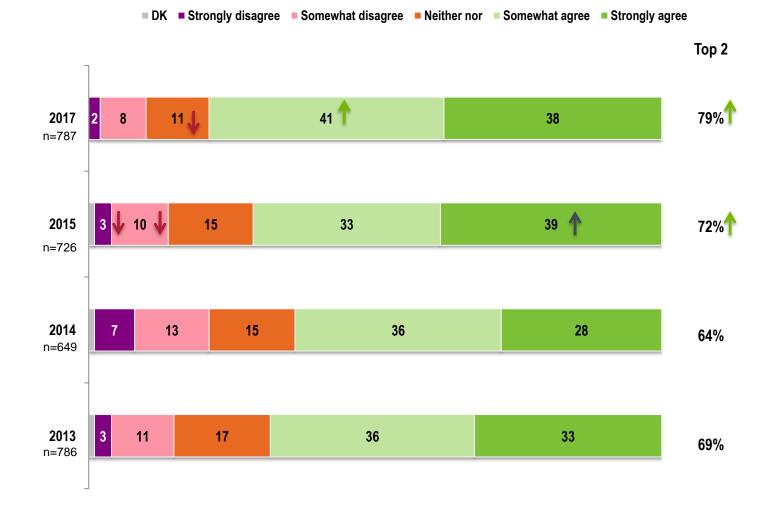

### **Detailed Results**

| ■ DK                                                     | Strongly di | isagree | Somew  | hat disagree | Neither nor | Somewhat agree | Strongly agree | Top 2 |
|----------------------------------------------------------|-------------|---------|--------|--------------|-------------|----------------|----------------|-------|
|                                                          | n=787       | 2017    | 68     |              | 42          |                | 43             | 85%   |
| BCLC continuously innovates                              |             | 2015    | 18     | 9            | 39          |                | 41             | 80%   |
| to provide players with an<br>outstanding gaming         |             | 2014    | 3 8    | 11           | 41          |                | 37             | 78%   |
| experience                                               |             | 2013    | 2 6 1  | 0            | 37          |                | 45             | 82%   |
|                                                          |             | 2017    | 28     | 11           | 41          |                | 38             | 79%   |
| The right conditions are in                              | n=726       | 2015    | 3 10   | 15           | 33          |                | 39             | 72%   |
| place at BCLC for me to take                             |             | 2014    | 7      | 13 15        |             | 36             | 28             | 64%   |
| full responsibility in my job                            |             | 2013    | 3 11   | 17           |             | 36             | 33             | 69%   |
|                                                          |             | 2017    | 13 8   |              | 41          |                | 46             | 87%   |
|                                                          |             | 2015    | 1 6    | 29           |             | 61             |                | 90%   |
| I understand how my role<br>supports BCLC's strategy     | n=649       | 2014    | 357    | 29           |             | 57             |                | 86%   |
| •••••••••••••••••••••••••••••••••••••••                  |             | 2013    | 36     | 34           |             | 56             |                | 90%   |
|                                                          |             | 2017    | 11 4   | 35           |             | 59             |                | 94%   |
| The way DCI C an average is in                           |             | 2015    | 3 7    | 34           |             | 55             |                | 89%   |
| The way BCLC operates is in<br>alignment with its values |             | 2014    | 2 4 10 |              | 35          |                | 48             | 83%   |
| J AND                                                    | n=786       | 2013    | 13 8   | 3            | 4           | 53             |                | 87%   |