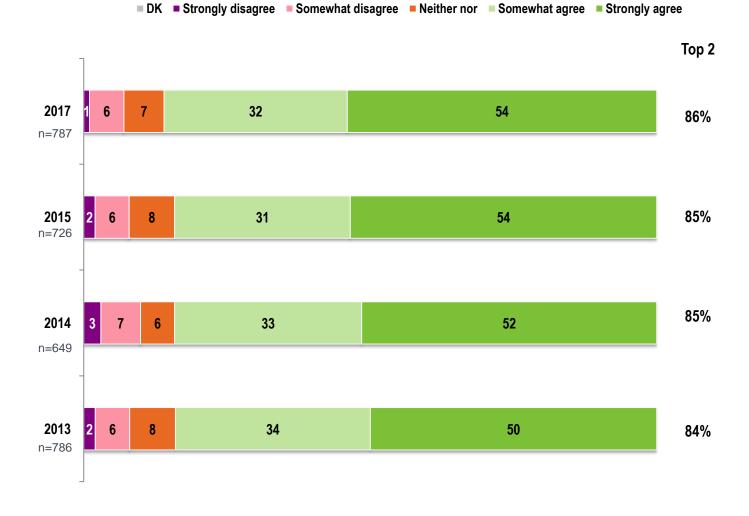

#### Endorsement of Strategy

Do you believe that BCLC's strategy is moving ... (%)

playing it right

37