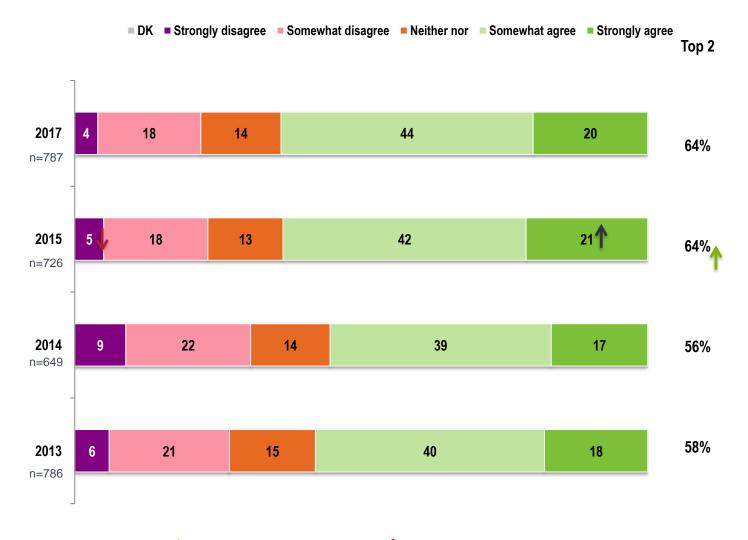

### **Detailed Results**

| ■ DK ■ Strongly disagree                                         | So So | mewhat | disagree           | Neithe | er nor 🛛 = Som | ewhat agree | Strongly agree | Top 2 |
|------------------------------------------------------------------|-------|--------|--------------------|--------|----------------|-------------|----------------|-------|
| r                                                                | n=787 | 2017   | 27                 | 15     |                | 44          | 32             | 76%   |
|                                                                  |       | 2015   | 4 10               | 1      | 9              | 39          | 29             | 68%   |
| BCLC inspires me to do my<br>best work                           |       | 2014   | 7                  | 14     | 20             | 3           | 5 23           | 58%   |
| Dest work                                                        |       | 2013   | 4 10               | 17     |                | 40          | 29             | 69%   |
|                                                                  |       | 2017   | 2 7                | 9      | 32             |             | 50             | 82%   |
| I am motivated to go beyond                                      | n=726 | 2015   | 4 9                | 10     | 30             |             | 47             | 77%   |
| what is required in my role to                                   |       | 2014   | 7 9                | ) 11   |                | 32          | 41             | 73%   |
| help BCLC succeed                                                |       | 2013   | 3 8                | 10     | 34             |             | 44             | 78%   |
|                                                                  |       | 2017   | 02 13              |        |                | 85          |                | 98%   |
| If asked, I would assure                                         |       | 2015   | 13 1               | 15     |                | 8           | 1              | 96%   |
| friends and relatives that they<br>can have trust and confidence | n=649 | 2014   | 1 <mark>3</mark> 1 | 5      |                | 8           | 1              | 96%   |
| in the games offered by BCLC                                     |       | 2013   | 13                 | 16     |                | 8           | 30             | 96%   |
|                                                                  |       | 2017   | (24                | 30     |                |             | 63             | 93%   |
| BCLC consistently conducts                                       |       | 2015   | 1 5                | 29     |                |             | 63             | 92%   |
| business in a fair, honest and                                   |       | 2014   | 12 7               |        | 30             |             | 58             | 88%   |
| trustwosthy manner                                               | n=786 | 2013   | 26                 | 2      | 7              |             | 63             | 90%   |