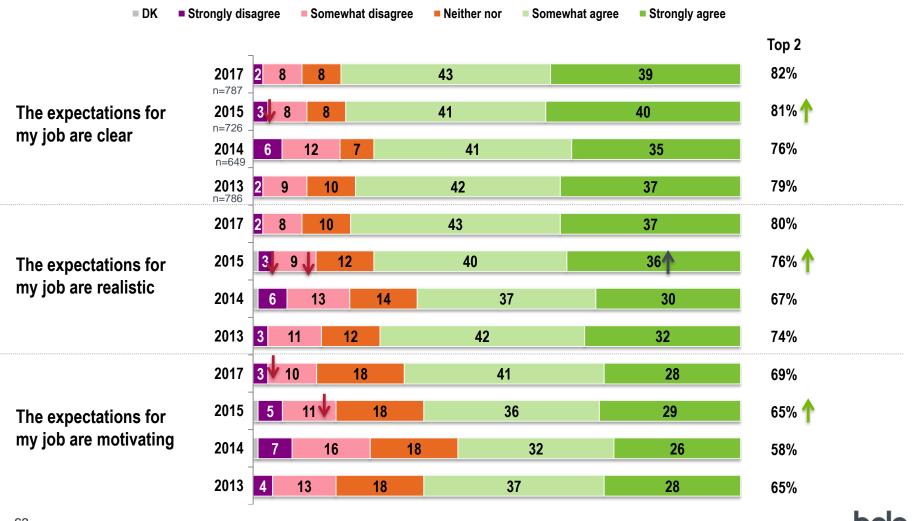

#### **Job Expectations**

- The expectations for my job are motivating.
- The expectations for my job are clear.
- The expectations for my job are realistic.