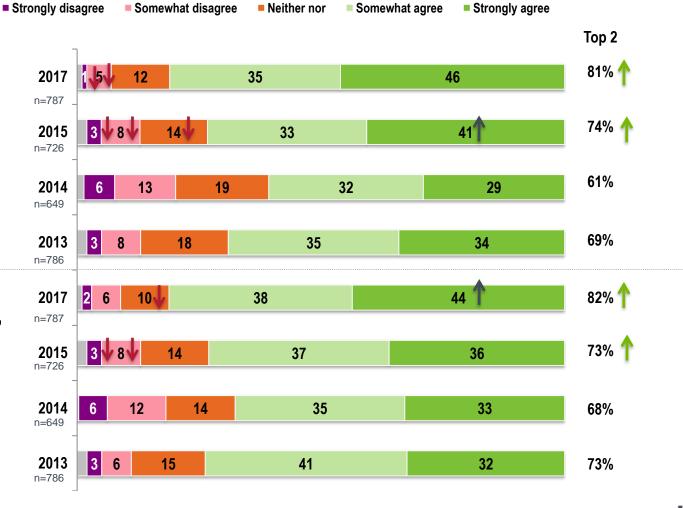

### **Detailed Results**

| ■ DK                                                     | Strongly di | isagree | Somew  | hat disagree | Neither nor | Somewhat agree | Strongly agree | Top 2 |
|----------------------------------------------------------|-------------|---------|--------|--------------|-------------|----------------|----------------|-------|
|                                                          | n=787       | 2017    | 68     |              | 42          |                | 43             | 85%   |
| BCLC continuously innovates                              |             | 2015    | 18     | 9            | 39          |                | 41             | 80%   |
| to provide players with an<br>outstanding gaming         |             | 2014    | 3 8    | 11           | 41          |                | 37             | 78%   |
| experience                                               |             | 2013    | 2 6 1  | 0            | 37          |                | 45             | 82%   |
|                                                          |             | 2017    | 28     | 11           | 41          |                | 38             | 79%   |
| The right conditions are in                              | n=726       | 2015    | 3 10   | 15           | 33          |                | 39             | 72%   |
| place at BCLC for me to take                             |             | 2014    | 7      | 13 15        |             | 36             | 28             | 64%   |
| full responsibility in my job                            |             | 2013    | 3 11   | 17           |             | 36             | 33             | 69%   |
|                                                          |             | 2017    | 13 8   |              | 41          |                | 46             | 87%   |
|                                                          |             | 2015    | 1 6    | 29           |             | 61             |                | 90%   |
| I understand how my role<br>supports BCLC's strategy     | n=649       | 2014    | 357    | 29           |             | 57             |                | 86%   |
| •••••••••••••••••••••••••••••••••••••••                  |             | 2013    | 36     | 34           |             | 56             |                | 90%   |
|                                                          |             | 2017    | 11 4   | 35           |             | 59             |                | 94%   |
| The way DCI C an average is in                           |             | 2015    | 3 7    | 34           |             | 55             |                | 89%   |
| The way BCLC operates is in<br>alignment with its values |             | 2014    | 2 4 10 |              | 35          |                | 48             | 83%   |
| J AND                                                    | n=786       | 2013    | 13 8   | 3            | 4           | 53             |                | 87%   |