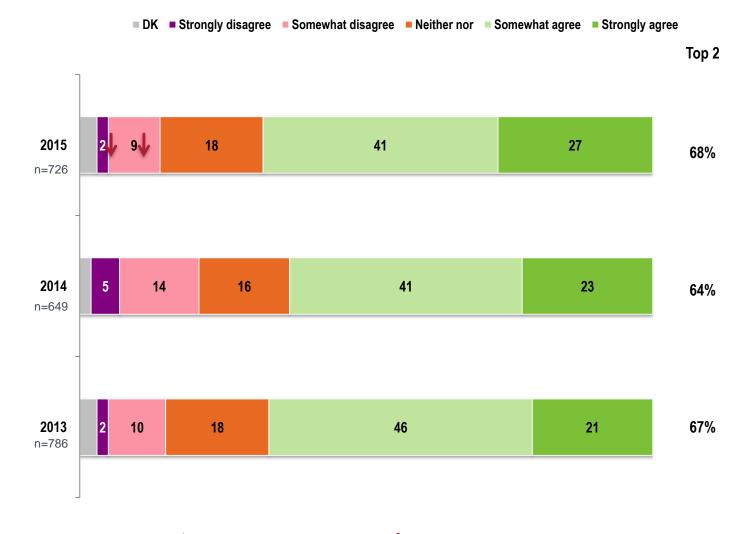

### **Detailed Results**

| ■ DK                                                     | Strongly di | isagree | Somew  | hat disagree | Neither nor | Somewhat agree | Strongly agree | Top 2 |
|----------------------------------------------------------|-------------|---------|--------|--------------|-------------|----------------|----------------|-------|
|                                                          | n=787       | 2017    | 68     |              | 42          |                | 43             | 85%   |
| BCLC continuously innovates                              |             | 2015    | 18     | 9            | 39          |                | 41             | 80%   |
| to provide players with an<br>outstanding gaming         |             | 2014    | 3 8    | 11           | 41          |                | 37             | 78%   |
| experience                                               |             | 2013    | 2 6 1  | 0            | 37          |                | 45             | 82%   |
|                                                          |             | 2017    | 28     | 11           | 41          |                | 38             | 79%   |
| The right conditions are in                              | n=726       | 2015    | 3 10   | 15           | 33          |                | 39             | 72%   |
| place at BCLC for me to take                             |             | 2014    | 7      | 13 15        |             | 36             | 28             | 64%   |
| full responsibility in my job                            |             | 2013    | 3 11   | 17           |             | 36             | 33             | 69%   |
|                                                          |             | 2017    | 13 8   |              | 41          |                | 46             | 87%   |
|                                                          |             | 2015    | 1 6    | 29           |             | 61             |                | 90%   |
| I understand how my role<br>supports BCLC's strategy     | n=649       | 2014    | 357    | 29           |             | 57             |                | 86%   |
| •••••••••••••••••••••••••••••••••••••••                  |             | 2013    | 36     | 34           |             | 56             |                | 90%   |
|                                                          |             | 2017    | 11 4   | 35           |             | 59             |                | 94%   |
| The way DCI C an average is in                           |             | 2015    | 3 7    | 34           |             | 55             |                | 89%   |
| The way BCLC operates is in<br>alignment with its values |             | 2014    | 2 4 10 |              | 35          |                | 48             | 83%   |
| J AND                                                    | n=786       | 2013    | 13 8   | 3            | 4           | 53             |                | 87%   |