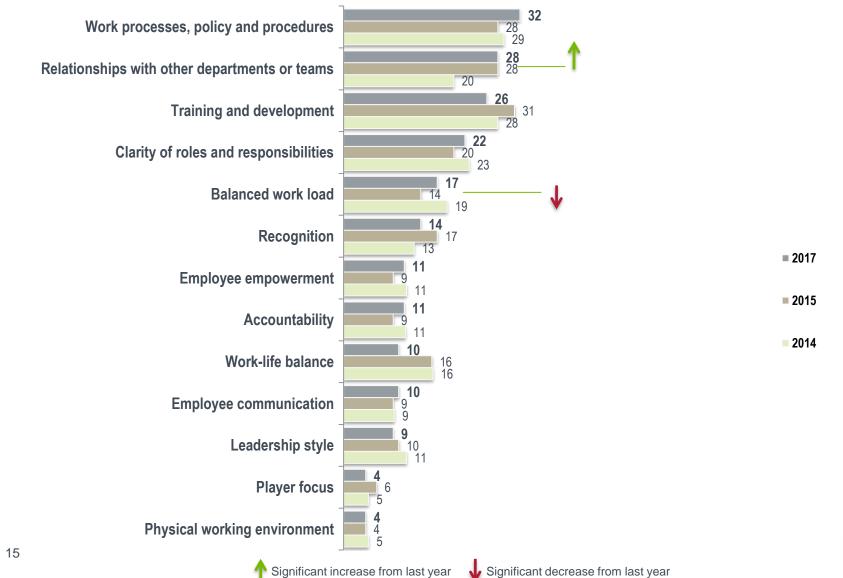

### Please select the 2 items from the list below that you feel your department should focus on as priority areas for improvement. (%)