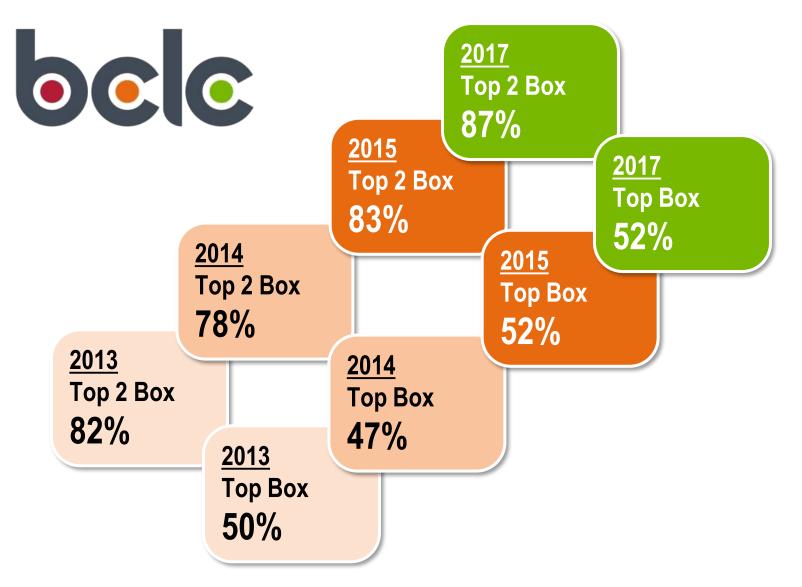

### Your Voice 2017, BCLC's Employee Survey Comprehensive Report





### Contents





- 2017 was the eighth year of conducting Your Voice, the employee engagement survey for ocice.
- All employees were invited to participate with the following exceptions:
  - Students/Co-ops
  - Anyone on LTD; however, employees on maternity leaves/STDs included
  - New employees: up to 30 days of launch of survey included
- The questionnaire was hosted **online** by Ipsos.
- The survey was launched on Wednesday, February 1<sup>st</sup>, 2017 and closed on Tuesday February 21<sup>st</sup>, 2017.



### 2017 Engagement Analysis



### **Progression of Index**





### **Detailed Results**

| ■ DK ■ Strongly disagree                                         | So So | mewhat | disagree           | Neithe | er nor 🛛 = Som | ewhat agree | Strongly agree | Top 2 |
|------------------------------------------------------------------|-------|--------|--------------------|--------|----------------|-------------|----------------|-------|
| r                                                                | n=787 | 2017   | 27                 | 15     |                | 44          | 32             | 76%   |
|                                                                  |       | 2015   | 4 10               | 1      | 9              | 39          | 29             | 68%   |
| BCLC inspires me to do my<br>best work                           |       | 2014