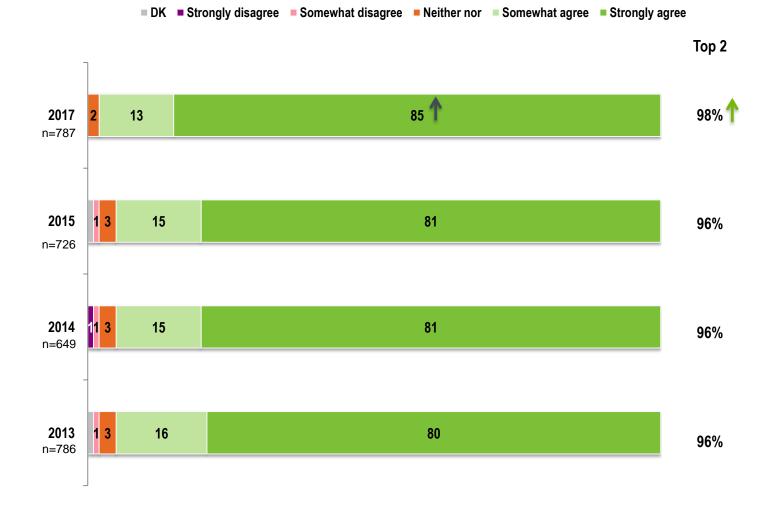

### **Detailed Results**

| ■ DK ■ Strongly disagree                                         | So So | mewhat | disagree           | Neithe | er nor 🛛 = Som | ewhat agree | Strongly agree | Top 2 |
|------------------------------------------------------------------|-------|--------|--------------------|--------|----------------|-------------|----------------|-------|
| r                                                                | n=787 | 2017   | 27                 | 15     |                | 44          | 32             | 76%   |
|                                                                  |       | 2015   | 4 10               | 1      | 9              | 39          | 29             | 68%   |
| BCLC inspires me to do my<br>best work                           |       | 2014   | 7                  | 14     | 20             | 3           | 5 23           | 58%   |
| Dest work                                                        |       | 2013   | 4 10               | 17     |                | 40          | 29             | 69%   |
|                                                                  |       | 2017   | 2 7                | 9      | 32             |             | 50             | 82%   |
| I am motivated to go beyond                                      | n=726 | 2015   | 4 9                | 10     | 30             |             | 47             | 77%   |
| what is required in my role to                                   |       | 2014   | 7 9                | ) 11   |                | 32          | 41             | 73%   |
| help BCLC succeed                                                |       | 2013   | 3 8                | 10     | 34             |             | 44             | 78%   |
|                                                                  |       | 2017   | 02 13              |        |                | 85          |                | 98%   |
| If asked, I would assure                                         |       | 2015   | 13 1               | 15     |                | 8           | 1              | 96%   |
| friends and relatives that they<br>can have trust and confidence | n=649 | 2014   | 1 <mark>3</mark> 1 | 5      |                | 8           | 1              | 96%   |
| in the games offered by BCLC                                     |       | 2013   | 13                 | 16     |                | 8           | 30             | 96%   |
|                                                                  |       | 2017   | (24                | 30     |                |             | 63             | 93%   |
| BCLC consistently conducts                                       |       | 2015   | 1 5                | 29     |                |             | 63             | 92%   |
| business in a fair, honest and                                   |       | 2014   | 12 7               |        | 30             |             | 58             | 88%   |
| trustwosthy manner                                               | n=786 | 2013   | 26                 | 2      | 7              |             | 63             | 90%   |