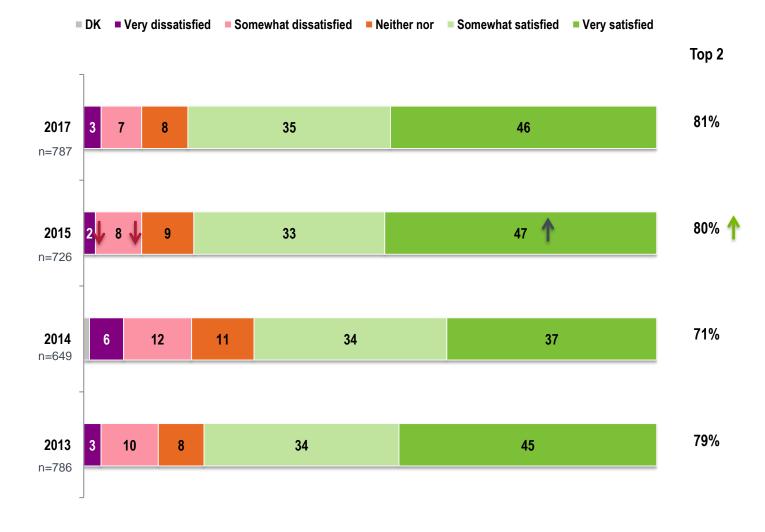

#### **Overall Satisfaction**

Overall, how satisfied are you with your job at the present time? (%)