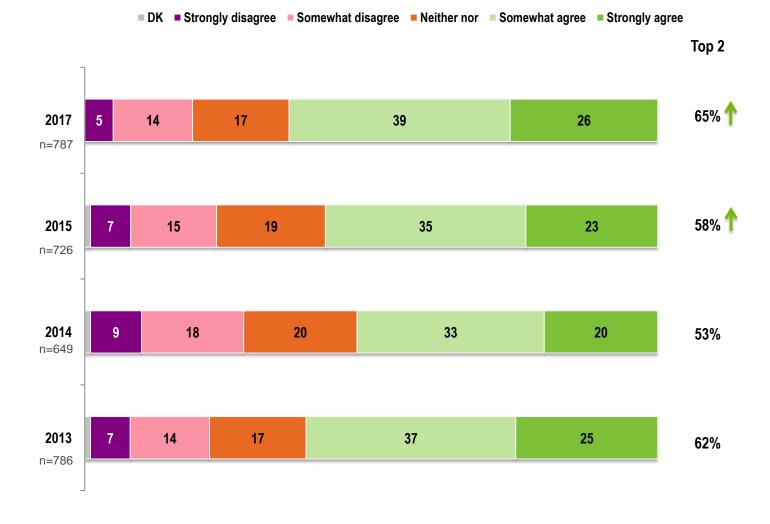

### **Detailed Results**

| ■ DK                                                     | Strongly di | isagree | Somew  | hat disagree | Neither nor | Somewhat agree | Strongly agree | Top 2 |
|----------------------------------------------------------|-------------|---------|--------|--------------|-------------|----------------|----------------|-------|
|                                                          | n=787       | 2017    | 68     |              | 42          |                | 43             | 85%   |
| BCLC continuously innovates                              |             | 2015    | 18     | 9            | 39          |                | 41             | 80%   |
| to provide players with an<br>outstanding gaming         |             | 2014    | 3 8    | 11           | 41          |                | 37             | 78%   |
| experience                                               |             | 2013    | 2 6 1  | 0            | 37          |                | 45             | 82%   |
|                                                          |             | 2017    | 28     | 11           | 41          |                | 38             | 79%   |
| The right conditions are in                              | n=726       | 2015    | 3 10   | 15           | 33          |                | 39             | 72%   |
| place at BCLC for me to take                             |             | 2014    | 7      | 13 15        |             | 36             | 28             | 64%   |
| full responsibility in my job                            |             | 2013    | 3 11   | 17           |             | 36             | 33             | 69%   |
|                                                          |             | 2017    | 13 8   |              | 41          |                | 46             | 87%   |
|                                                          |             | 2015    | 1 6    | 29           |             | 61             |                | 90%   |
| I understand how my role<br>supports BCLC's strategy     | n=649       | 2014    | 357    | 29           |             | 57             |                | 86%   |
| •••••••••••••••••••••••••••••••••••••••                  |             | 2013    | 36     | 34           |             | 56             |                | 90%   |
|                                                          |             | 2017    | 11 4   | 35           |             | 59             |                | 94%   |
| The way DCI C an average is in                           |             | 2015    | 3 7    | 34           |             | 55             |                | 89%   |
| The way BCLC operates is in<br>alignment with its values |             | 2014    | 2 4 10 |              | 35          |                | 48             | 83%   |
| J AND                                                    | n=786       | 2013    | 13 8   | 3            | 4           | 53             |                | 87%   |