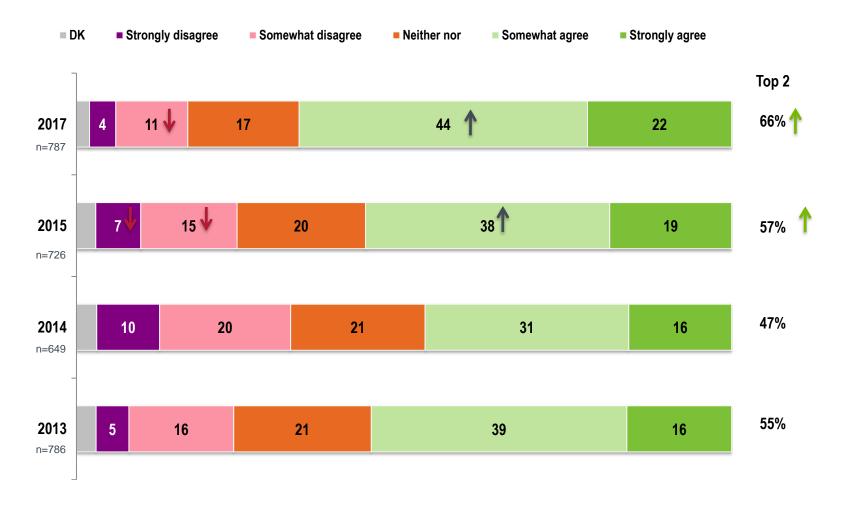

### **Detailed Results**

| ■ DK ■ Strongly disagree                                         | So So | mewhat | disagree           | Neithe | er nor 🛛 = Som | ewhat agree | Strongly agree | Top 2 |
|------------------------------------------------------------------|-------|--------|--------------------|--------|----------------|-------------|----------------|-------|
| r                                                                | n=787 | 2017   | 27                 | 15     |                | 44          | 32             | 76%   |
|                                                                  |       | 2015   | 4 10               | 1      | 9              | 39          | 29             | 68%   |
| BCLC inspires me to do my<br>best work                           |       | 2014   | 7                  | 14     | 20             | 3           | 5 23           | 58%   |
| Dest work                                                        |       | 2013   | 4 10               | 17     |                | 40          | 29             | 69%   |
|                                                                  |       | 2017   | 2 7                | 9      | 32             |             | 50             | 82%   |
| I am motivated to go beyond                                      | n=726 | 2015   | 4 9                | 10     | 30             |             | 47             | 77%   |
| what is required in my role to                                   |       | 2014   | 7 9                | ) 11   |                | 32          | 41             | 73%   |
| help BCLC succeed                                                |       | 2013   | 3 8                | 10     | 34             |             | 44             | 78%   |
|                                                                  |       | 2017   | 02 13              |        |                | 85          |                | 98%   |
| If asked, I would assure                                         |       | 2015   | 13 1               | 15     |                | 8           | 1              | 96%   |
| friends and relatives that they<br>can have trust and confidence | n=649 | 2014   | 1 <mark>3</mark> 1 | 5      |                | 8           | 1              | 96%   |
| in the games offered by BCLC                                     |       | 2013   | 13                 | 16     |                | 8           | 30             | 96%   |
|                                                                  |       | 2017   | (24                | 30     |                |             | 63             | 93%   |
| BCLC consistently conducts                                       |       | 2015   | 1 5                | 29     |                |             | 63             | 92%   |
| business in a fair, honest and                                   |       | 2014   | 12 7               |        | 30             |             | 58             | 88%   |
| trustwosthy manner                                               | n=786 | 2013   | 26                 | 2      | 7              |             | 63             | 90%   |