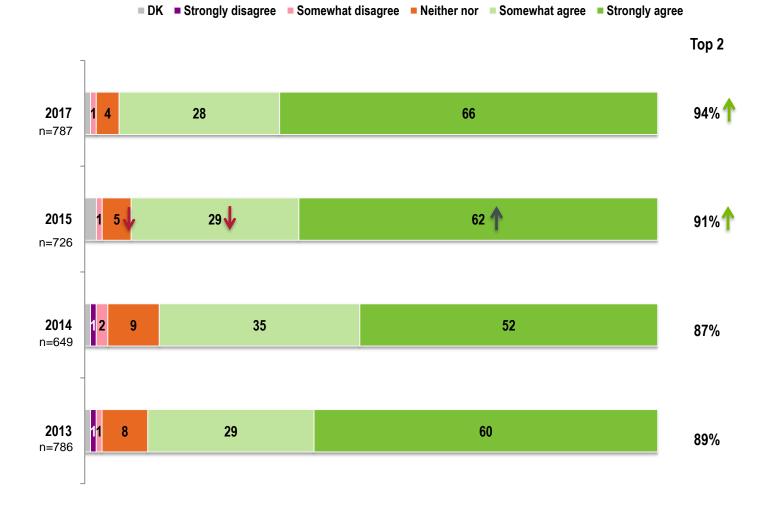

## **Corporate Dimensions**

Please rate your agreement with the statements below ... (%)

DK Strongly disagree Somewhat disagree Neither nor Somewhat agree Strongly agree Top 2 2017 13 20 76 96% **BCLC encourages** n=787 **British Columbians to** 72 2015 14 22 94% n=726 play responsibly **2014** n=649 114 26 68 94% **2013** n=786 11 5 23 71 94% 14 2017 28 66 94% BCLC is a good 1 5 29 621 2015 91% corporate citizen 12 2014 9 35 52 87% 1 8 29 60 89% 2013 98% 2017 02 18 80 **BCLC** makes a positive 2015 95% contribution to the 4 19 76 province of BC 14 2014 20 74 94% 2013 22 73 4 95% Significant increase from last year Significant decrease from last year 38