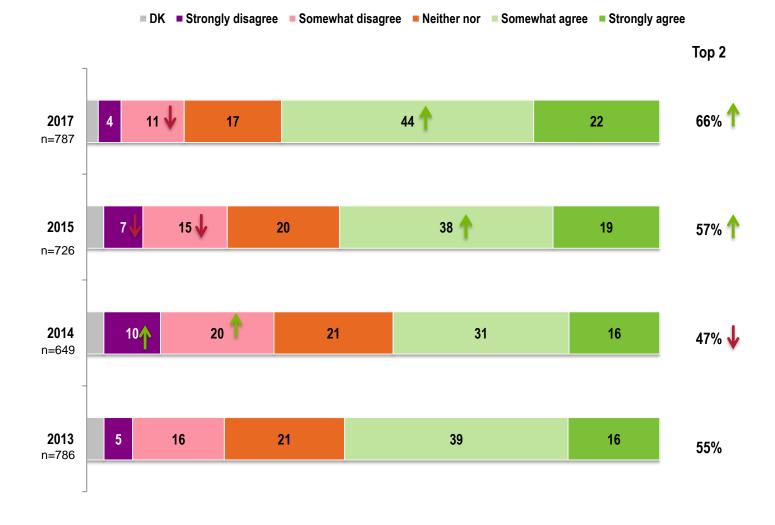

### **Detailed Results**

| ■ DK ■ Strongly disagree                                         | So So | mewhat | disagree           | Neithe | er nor 🛛 = Som | ewhat agree | Strongly agree | Top 2 |
|------------------------------------------------------------------|-------|--------|--------------------|--------|----------------|-------------|----------------|-------|
| r                                                                | n=787 | 2017   | 27                 | 15     |                | 44          | 32             | 76%   |
|                                                                  |       | 2015   | 4 10               | 1      | 9              | 39          | 29             | 68%   |
| BCLC inspires me to do my<br>best work                           |       | 2014   | 7                  | 14     | 20             | 3           | 5 23           | 58%   |
| Dest work                                                        |       | 2013   | 4 10               | 17     |                | 40          | 29             | 69%   |
|                                                                  |       | 2017   | 2 7                | 9      | 32             |             | 50             | 82%   |
| I am motivated to go beyond                                      | n=726 | 2015   | 4 9                | 10     | 30             |             | 47             | 77%   |
| what is required in my role to                                   |       | 2014   | 7 9                | ) 11   |                | 32          | 41             | 73%   |
| help BCLC succeed                                                |       | 2013   | 3 8                | 10     | 34             |             | 44             | 78%   |
|                                                                  |       | 2017   | 02 13              |        |                | 85          |                | 98%   |
| If asked, I would assure                                         |       | 2015   | 13 1               | 15     |                | 8           | 1              | 96%   |
| friends and relatives that they<br>can have trust and confidence | n=649 | 2014   | 1 <mark>3</mark> 1 | 5      |                | 8           | 1              | 96%   |
| in the games offered by BCLC                                     |       | 2013   | 13                 | 16     |                | 8           | 30             | 96%   |
|                                                                  |       | 2017   | (24                | 30     |                |             | 63             | 93%   |
| BCLC consistently conducts                                       |       | 2015   | 1 5                | 29     |                |             | 63             | 92%   |
| business in a fair, honest and                                   |       | 2014   | 12 7               |        | 30             |             | 58             | 88%   |
| trustwosthy manner                                               | n=786 | 2013   | 26                 | 2      | 7              |             | 63             | 90%   |