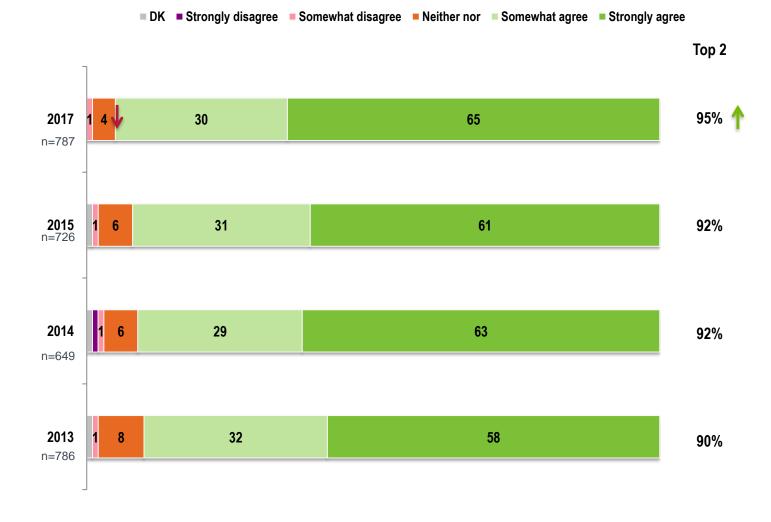

#### Endorsement of Strategy

Do you believe that BCLC's strategy is moving ... (%)

playing it right

37