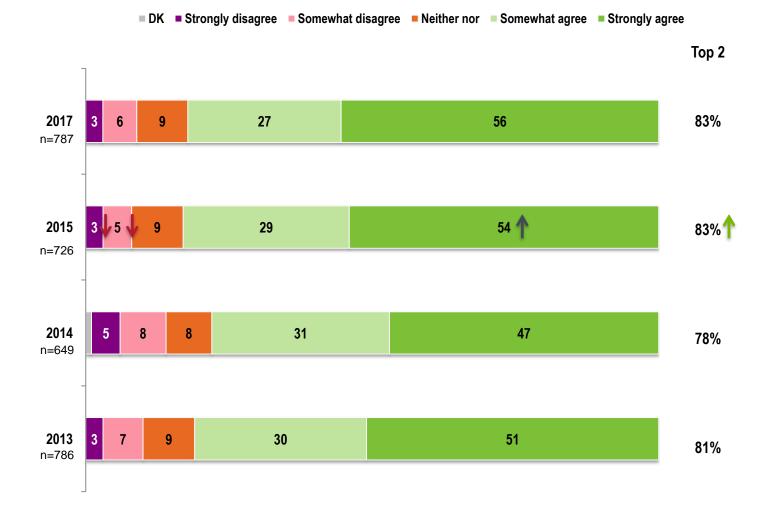

### **Detailed Results**

| ■ DK ■ Strongly disagree                                         | So So | mewhat | disagree           | Neithe | er nor 🛛 = Som | ewhat agree | Strongly agree | Top 2 |
|------------------------------------------------------------------|-------|--------|--------------------|--------|----------------|-------------|----------------|-------|
| r                                                                | n=787 | 2017   | 27                 | 15     |                | 44          | 32             | 76%   |
|                                                                  |       | 2015   | 4 10               | 1      | 9              | 39          | 29             | 68%   |
| BCLC inspires me to do my<br>best work                           |       | 2014   | 7                  | 14     | 20             | 3           | 5 23           | 58%   |
| Dest work                                                        |       | 2013   | 4 10               | 17     |                | 40          | 29             | 69%   |
|                                                                  |       | 2017   | 2 7                | 9      | 32             |             | 50             | 82%   |
| I am motivated to go beyond                                      | n=726 | 2015   | 4 9                | 10     | 30             |             | 47             | 77%   |
| what is required in my role to                                   |       | 2014   | 7 9                | ) 11   |                | 32          | 41             | 73%   |
| help BCLC succeed                                                |       | 2013   | 3 8                | 10     | 34             |             | 44             | 78%   |
|                                                                  |       | 2017   | 02 13              |        |                | 85          |                | 98%   |
| If asked, I would assure                                         |       | 2015   | 13 1               | 15     |                | 8           | 1              | 96%   |
| friends and relatives that they<br>can have trust and confidence | n=649 | 2014   | 1 <mark>3</mark> 1 | 5      |                | 8           | 1              | 96%   |
| in the games offered by BCLC                                     |       | 2013   | 13                 | 16     |                | 8           | 30             | 96%   |
|                                                                  |       | 2017   | (24                | 30     |                |             | 63             | 93%   |
| BCLC consistently conducts                                       |       | 2015   | 1 5                | 29     |                |             | 63             | 92%   |
| business in a fair, honest and                                   |       | 2014   | 12 7               |        | 30             |             | 58             | 88%   |
| trustwosthy manner                                               | n=786 | 2013   | 26                 | 2      | 7              |             | 63             | 90%   |