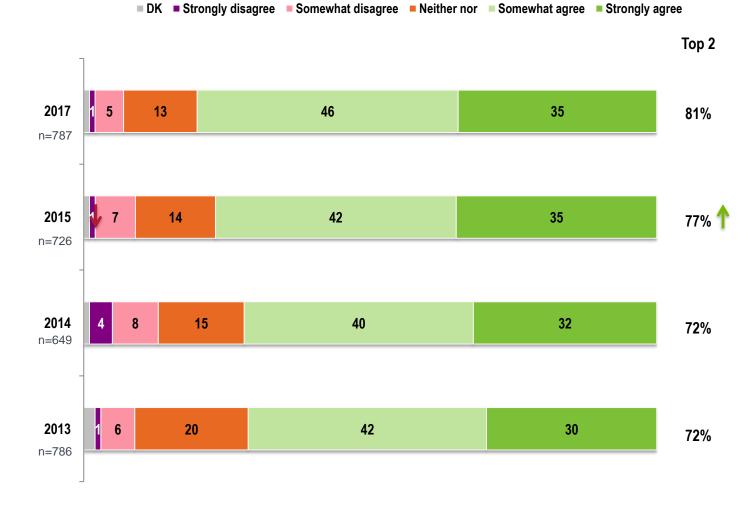

### **Detailed Results**

| ■ DK ■ Strongly disagree                                         | So So | mewhat | disagree           | Neithe | er nor 🛛 = Som | ewhat agree | Strongly agree | Top 2 |
|------------------------------------------------------------------|-------|--------|--------------------|--------|----------------|-------------|----------------|-------|
| r                                                                | n=787 | 2017   | 27                 | 15     |                | 44          | 32             | 76%   |
|                                                                  |       | 2015   | 4 10               | 1      | 9              | 39          | 29             | 68%   |
| BCLC inspires me to do my<br>best work                           |       | 2014   | 7                  | 14     | 20             | 3           | 5 23           | 58%   |
| Dest work                                                        |       | 2013   | 4 10               | 17     |                | 40          | 29             | 69%   |
|                                                                  |       | 2017   | 2 7                | 9      | 32             |             | 50             | 82%   |
| I am motivated to go beyond                                      | n=726 | 2015   | 4 9                | 10     | 30             |             | 47             | 77%   |
| what is required in my role to                                   |       | 2014   | 7 9                | ) 11   |                | 32          | 41             | 73%   |
| help BCLC succeed                                                |       | 2013   | 3 8                | 10     | 34             |             | 44             | 78%   |
|                                                                  |       | 2017   | 02 13              |        |                | 85          |                | 98%   |
| If asked, I would assure                                         |       | 2015   | 13 1               | 15     |                | 8           | 1              | 96%   |
| friends and relatives that they<br>can have trust and confidence | n=649 | 2014   | 1 <mark>3</mark> 1 | 5      |                | 8           | 1              | 96%   |
| in the games offered by BCLC                                     |       | 2013   | 13                 | 16     |                | 8           | 30             | 96%   |
|                                                                  |       | 2017   | (24                | 30     |                |             | 63             | 93%   |
| BCLC consistently conducts                                       |       | 2015   | 1 5                | 29     |                |             | 63             | 92%   |
| business in a fair, honest and                                   |       | 2014   | 12 7               |        | 30             |             | 58             | 88%   |
| trustwosthy manner                                               | n=786 | 2013   | 26                 | 2      | 7              |             | 63             | 90%   |