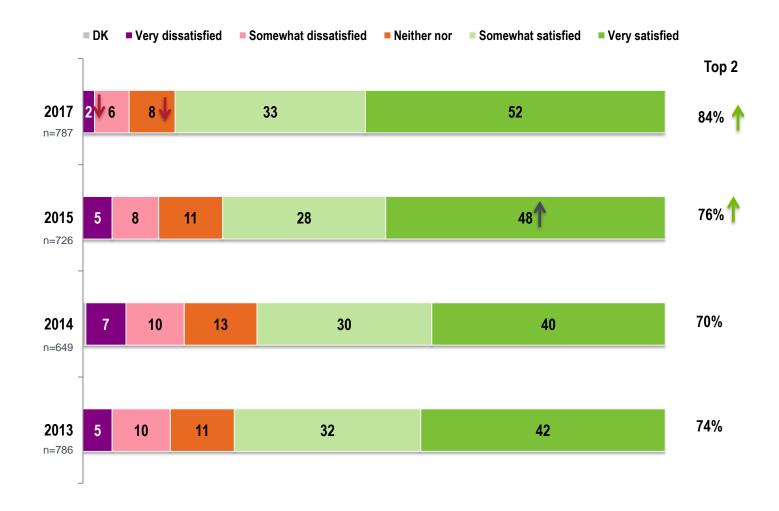

#### **Overall Satisfaction**

Overall, how satisfied are you with your job at the present time? (%)