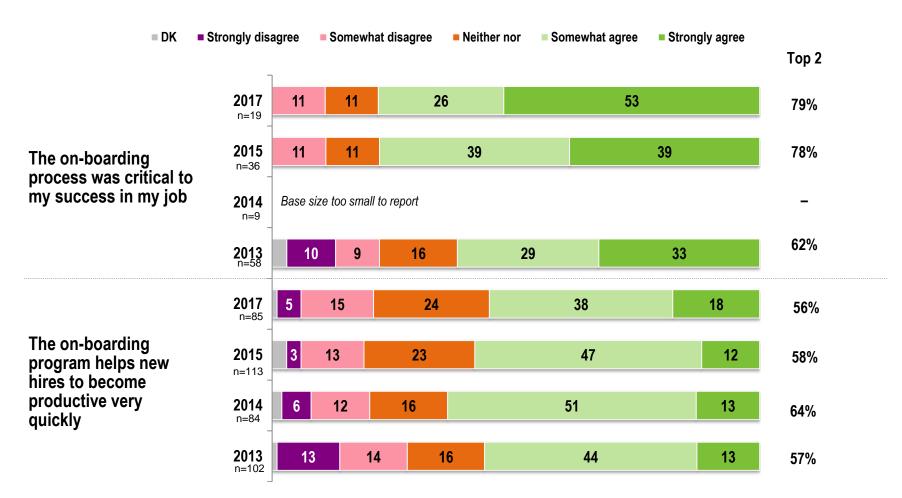

### Stables (Top 2 Box – 4 Year Trend)

| Statement                                                              | %<br>Change<br>from<br>2015-<br>2017 | %<br>Change<br>2014 -<br>2015 | %<br>Change<br>2013 -<br>2014 | 2017   | 2015   | 2014   | 2013   |
|------------------------------------------------------------------------|--------------------------------------|-------------------------------|-------------------------------|--------|--------|--------|--------|
| I have all the resources I require to do my job well.                  | 0.6%                                 | 9.6%                          | -6.7%                         | 79.5%  | 78.9%  | 69.3%  | 76.0%  |
| Thave an the resources frequire to do my job wen.                      | 0.078                                | 5.078                         | -0.776                        | 73.378 | 78.576 | 05.578 | 70.078 |
| The working atmosphere within the team.                                | 0.7%                                 | 9.6%                          | -8.0%                         | 81.3%  | 80.6%  | 71.0%  | 79.0%  |
| Communication is good within my team.                                  | 0.8%                                 | 5.2%                          | -4.9%                         | 82.3%  | 81.5%  | 76.3%  | 81.2%  |
| The person I report to treats me with respect.                         | 0.8%                                 | 3.5%                          | -1.0%                         | 92.0%  | 91.2%  | 87.7%  | 88.7%  |
| The person I report to encourages collaboration with other teams.      | 0.9%                                 | 5.9%                          | -2.5%                         | 85.1%  | 84.2%  | 78.3%  | 80.8%  |
| My role is a good fit with my skills.                                  | 1.0%                                 | -0.1%                         | 0.7%                          | 85.8%  | 84.8%  | 84.9%  | 84.0%  |
| The on-boarding process was critical to my success in my job.          | 1.1%                                 | 0.0%                          | 15.7%                         | 78.9%  | 77.8%  | 77.8%  | 62.0%  |
| I understand what corporate social responsibility (CSR) means to BCLC. | 1.3%                                 | 2.3%                          | 0.1%                          | 94.8%  | 93.5%  | 91.2%  | 91.0%  |
| My job gives me a sense of personal accomplishment.                    | 1.4%                                 | 4.3%                          | -3.4%                         | 81.4%  | 80.0%  | 75.7%  | 79.1%  |

| Statement                                                                                                                            | %<br>Change<br>2015-<br>2017 | %<br>Chang<br>e 2014<br>- 2015 | %<br>Chang<br>e 2013<br>- 2014 | 2017  | 2015   | 2014  | 2013  |
|--------------------------------------------------------------------------------------------------------------------------------------|------------------------------|--------------------------------|--------------------------------|-------|--------|-------|-------|
| I received adequate support from the HR department.                                                                                  | -20.5%                       | 11.1%                          | 10.6%                          | 68.4% | 88.9%  | 77.8% | 67.0% |
| I received adequate support from my colleagues.<br>(Caution small base size; asked only if tenure is less than 6<br>months)          | -10.5%                       | 22.2%                          | -11.9%                         | 89.5% | 100.0% | 77.8% | 89.7% |
| I received adequate support from my mentor.                                                                                          | -10.0%                       | 44.5%                          | -24.6%                         | 78.9% | 88.9%  | 44.4% | 69.0% |
| I received adequate support from the person I report to.<br>(Caution small base size; asked only if tenure is less than 6<br>months) | -5.3%                        | 22.2%                          | -8.4%                          | 94.7% | 100.0% | 77.8% | 86.2% |
| I understand how my role supports BCLC's business strategy.                                                                          | -3.5%                        | 4.7%                           | -3.5%                          | 87.3% | 90.8%  | 86.1% | 89.6% |
| The on-boarding program helps new hires to become productive very quickly.                                                           | -3.1%                        | -5.9%                          | 7.4%                           | 55.3% | 58.4%  | 64.3% | 57.0% |
| I am well informed about my benefits package.                                                                                        | -2.5%                        | 1.9%                           | -1.8%                          | 79.7% | 82.2%  | 80.3% | 82.1% |