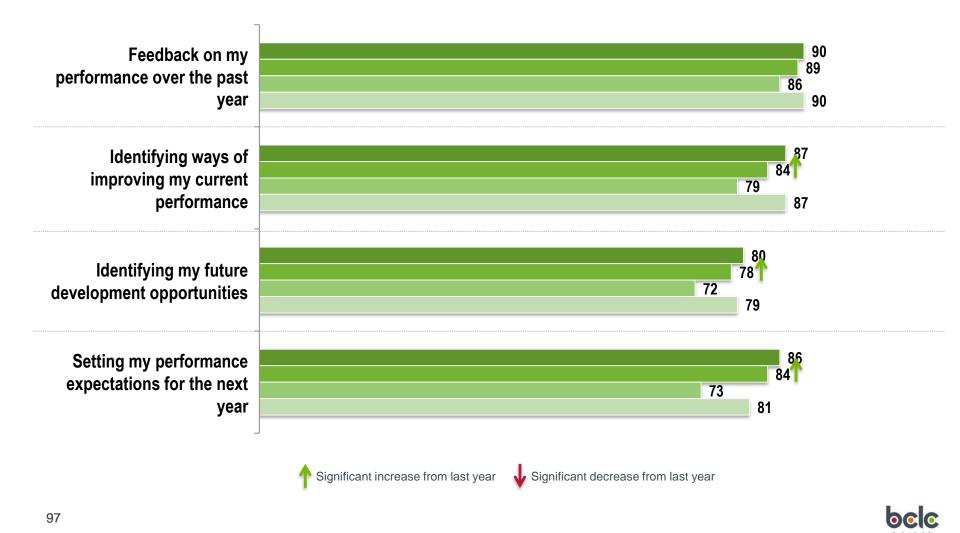

disagree Neither nor Somewhat agree Strongly agree



# **Perform Effectively**

#### The work processes at BCLC allow me to perform effectively (%)





# **Improving Current Performance**

How useful was the performance discussion on identifying ways of improving your current performance? (%)





## **Identifying Development Opportunities**

How useful was the performance discussion on identifying your future development opportunities? (%)





# Setting Future Performance Expectations

How useful was the performance discussion on setting performance expectations for the next year? (%)





## Feedback on Performance

How useful was the performance discussion on your performance over the past year? (%)





#### **Results If Employee Had Performance Review**

**2017 2015 2014 2013** 



# My Manager / Leader



### **Confidence in Leader**

I have confidence in the decisions made by the person I report to (%)





# Leader Encouraging

#### The person I report to encourages and supports innovative thinking (%)





### Leader Promotes Open Communication

#### The person I report to promotes open and honest communication (%)



101

### Leader Committed to Development

The person I report to is committed to my development (%)





### Leader Respectful

The person I report to treats me with respect (%)





#### Leader Values Contributions

The person I report to values my contributions (%)



Significant increase from last year 🚽 Significant decrease from last year

### Leader Develops Teamwork

#### The person I report to develops teamwork within our own team (%)



Si