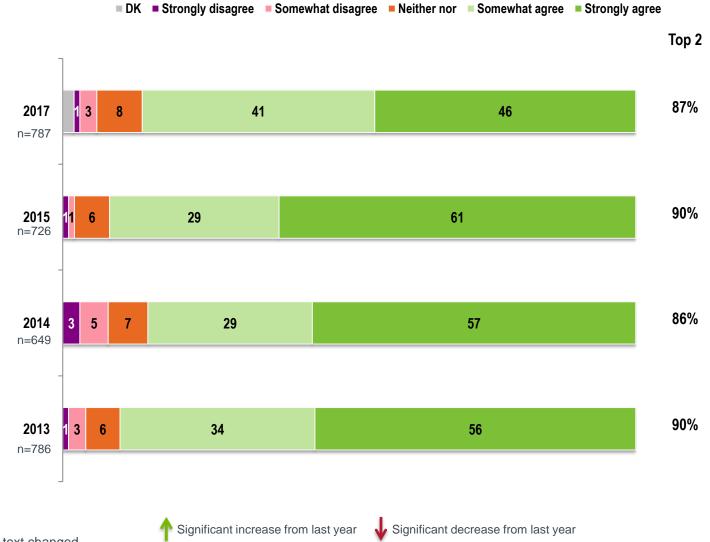

## **Corporate Dimensions**

Please rate your agreement with the statements below ... (%)

DK Strongly disagree Somewhat disagree Neither nor Somewhat agree Strongly agree Top 2 2017 13 20 76 96% **BCLC encourages** n=787 **British Columbians to** 72 2015 14 22 94% n=726 play responsibly **2014** n=649 114 26 68 94% **2013** n=786 11 5 23 71 94% 14 2017 28 66 94% BCLC is a good 1 5 29 621 2015 91% corporate citizen 12 2014 9 35 52 87% 1 8 29 60 89% 2013 98% 2017 02 18 80 **BCLC** makes a positive 2015 95% contribution to the 4 19 76 province of BC 14 2014 20 74 94% 2013 22 73 4 95% Significant increase from last year Significant decrease from last year 38