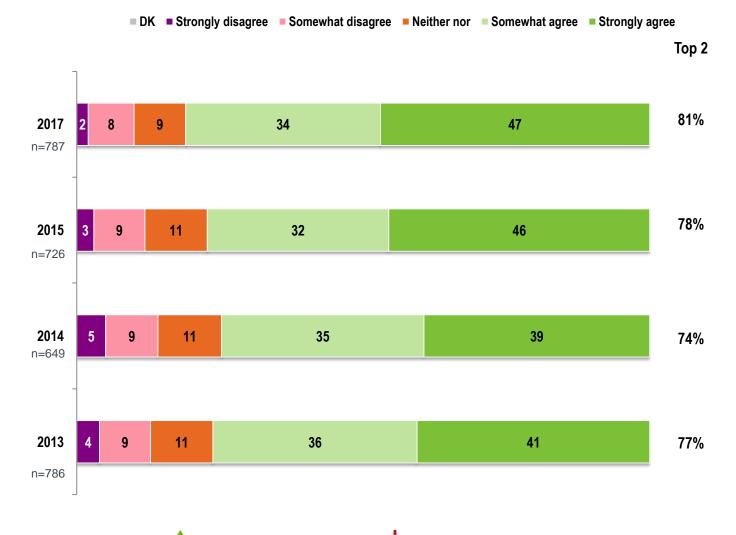

## **Corporate Dimensions**

Please rate your agreement with the statements below ... (%)

DK Strongly disagree Somewhat disagree Neither nor Somewhat agree Strongly agree Top 2 2017 13 20 76 96% **BCLC encourages** n=787 **British Columbians to** 72 2015 14 22 94% n=726 play responsibly **2014** n=649 114 26 68 94% **2013** n=786 11 5 23 71 94% 14 2017 28 66 94% BCLC is a good 1 5 29 621 2015 91% corporate citizen 12 2014 9 35 52 87% 1 8 29 60 89% 2013 98% 2017 02 18 80 **BCLC** makes a positive 2015 95% contribution to the 4 19 76 province of BC 14 2014 20 74 94% 2013 22 73 4 95% Significant increase from last year Significant decrease from last year 38